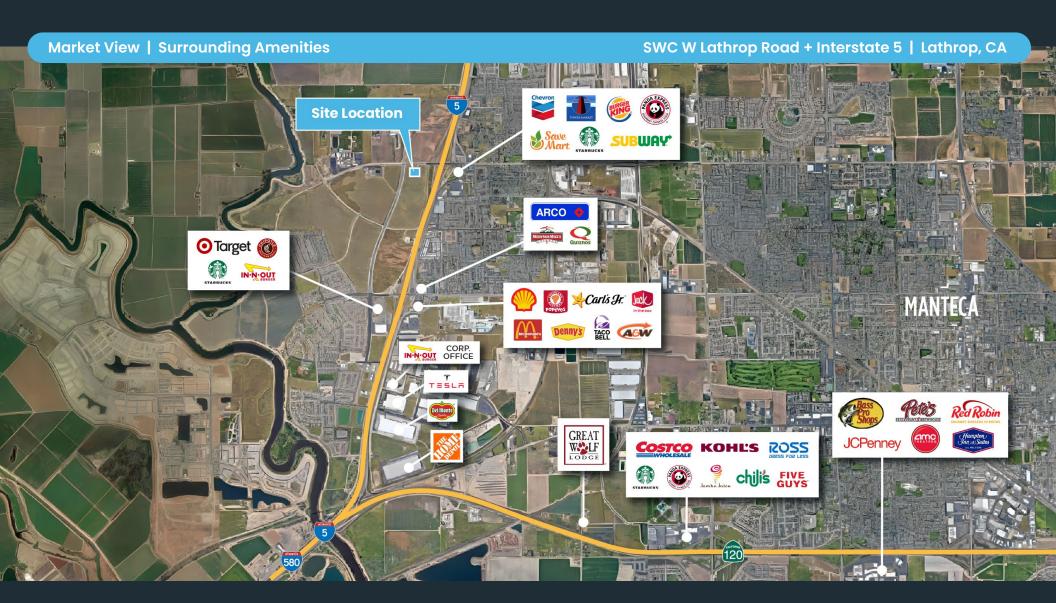

#### **NEIGHBORHOOD CO-TENANTS**

Target, In-N-Out Burger, Chipotle, Starbucks, SaveMart, Dutch Bros. Coffee, Panda Express + more