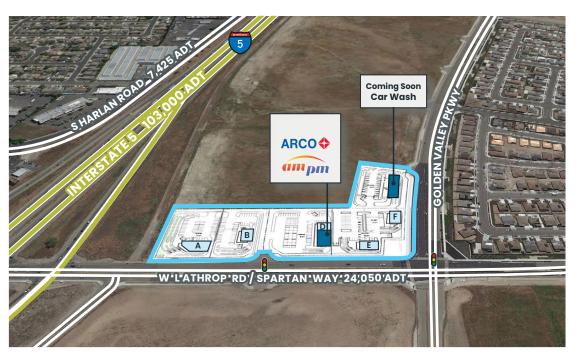

#### **PROPERTY HIGHLIGHTS**

- Highway commercial retail spaces and drive-thru opportunities
- · Ideal for fast food, coffee, sandwich, pizza or other retail uses
- Project features Arco AM/PM + state-of-the-art car wash
- · Suite D features a grease interceptor
- Located near approximately 20,000 planned or developed residential units within 2 miles of the subject site.
- · Strong future commercial and housing growth

#### **SPACES AVAILABLE**

A: ±1.27 AC

(QSR/Drive-Thru Pad)

B: ±1.10 AC

(QSR/Drive-Thru Pad)

D: ±2,200 SF (QSR/Drive-Thru)

E: ±2,500 - 4,000 SF (Retail Pad)

**LEASING PRICE** 