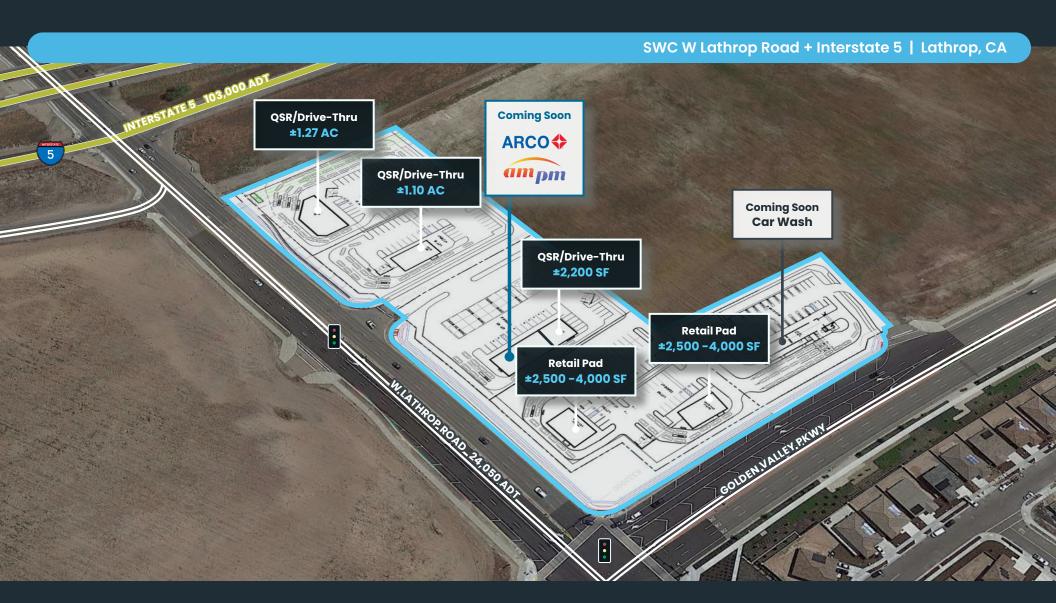

NICOLE KEY Executive Director | LIC. 01907567 | nkey@theeconiccompany.com | (209) 290-0857

www.theeconiccompany.com

**Property Information** 

SWC W Lathrop Road + Interstate 5 | Lathrop, CA

#### **PROPERTY HIGHLIGHTS**

- Highway commercial retail spaces and drive-thru opportunities
- · Ideal for fast food, coffee, sandwich, pizza or other retail uses
- Project features Arco AM/PM + state-of-the-art car wash
- · Suite D features a grease interceptor
- Located near approximately 20,000 planned or developed residential units within 2 miles of the subject site.
- · Strong future commercial and housing growth

#### **SPACES AVAILABLE**

A: ±1.27 AC

(QSR/Drive-Thru Pad)

B: ±1.10 AC

(QSR/Drive-Thru Pad)

D: ±2,200 SF (QSR/Drive-Thru)

E: ±2,500 - 4,000 SF (Retail Pad)

**LEASING PRICE** 