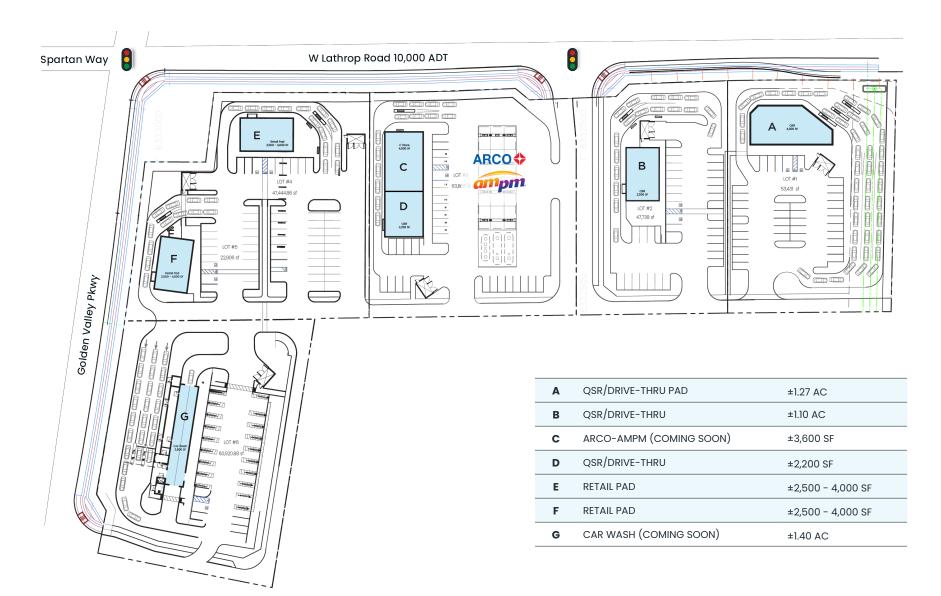

#### **SPACES AVAILABLE**

A: ±1.27 AC

(QSR/Drive-Thru Pad)

B: ±1.10 AC

(QSR/Drive-Thru Pad)

D: ±2,200 SF (QSR/Drive-Thru)

E: ±2,500 - 4,000 SF (Retail Pad)

**LEASING PRICE** 

Contact Broker

ZONING

Commercial

NICOLE KEY Executive Director | LIC. 01907567 | nkey@theeconiccompany.com | (209) 290-0857

www.theeconiccompany.com

**Proposed Site Plan** 

SWC W Lathrop Road + Interstate 5 | Lathrop, CA