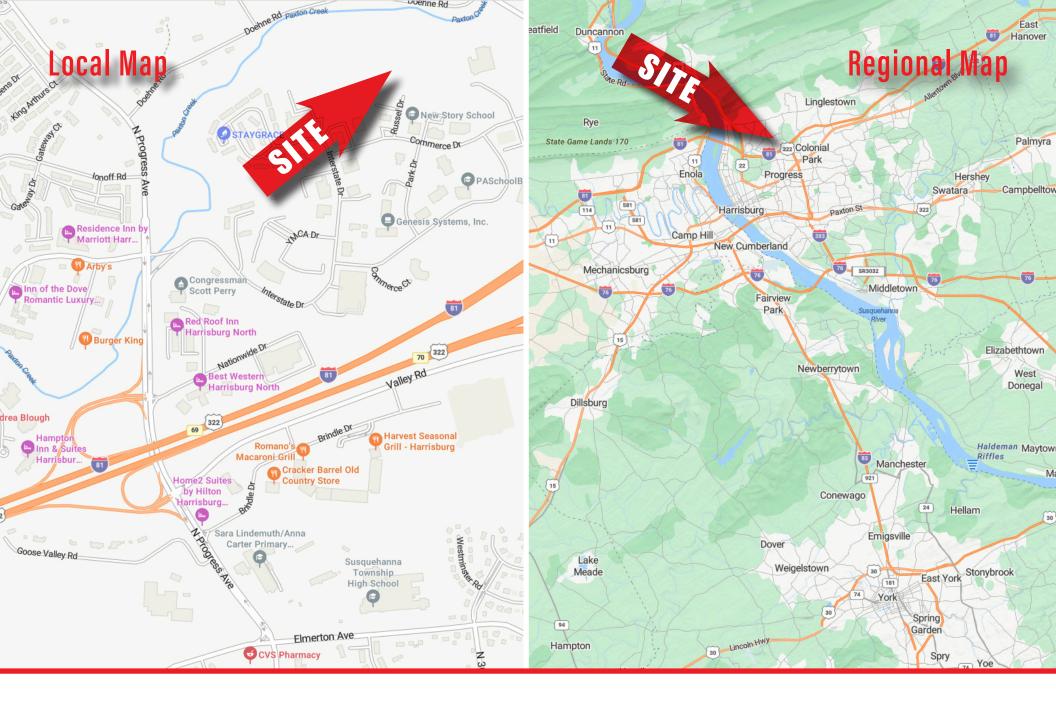

## ±21 AC LOT TO BE APPROVED FOR 240 UNITS

ZONED BUSINESS OFFICE RESIDENTIAL (BOR) SUSQUEHANNA TOWNSHIP, DAUPHIN COUNTY