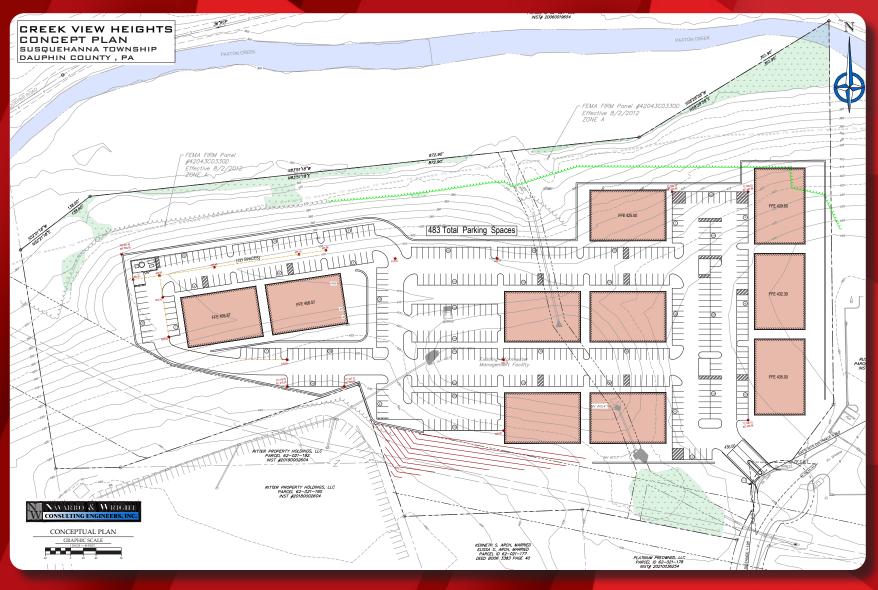

## ±21 AC LOT TO BE APPROVED FOR 240 UNITS

ZONED BUSINESS OFFICE RESIDENTIAL (BOR) SUSQUEHANNA TOWNSHIP, DAUPHIN COUNTY

Property to be sold unimproved, but with approvals for (240) apartment units in (10) buildings. Contact broker for information regarding additional units and pricing.

The information herein is from sources deemed reliable. While we do not doubt its accuracy, we have not verified and make no guarantee, warranty, or representation about it. It is your responsibility to independently confirm its accuracy and completeness and is subject to correction or can be withdrawn without notice.