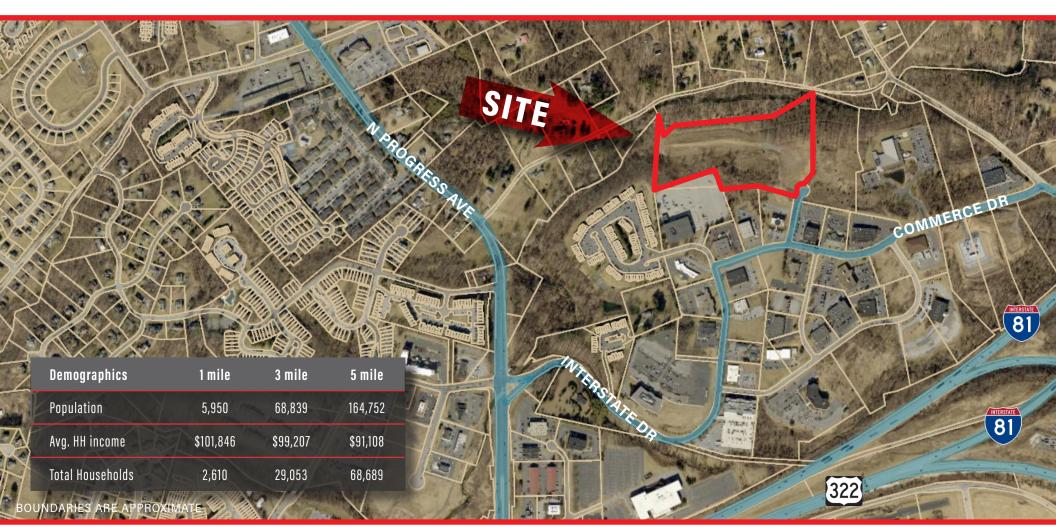

## ±21 AC LOT TO BE APPROVED FOR 240 UNITS

ZONED BUSINESS OFFICE RESIDENTIAL (BOR) SUSQUEHANNA TOWNSHIP, DAUPHIN COUNTY

Property to be sold unimproved, but with approvals for (240) apartment units in (10) buildings. Contact broker for information regarding additional units and pricing.

The information herein is from sources deemed reliable. While we do not doubt its accuracy, we have not verified and make no guarantee, warranty, or representation about it. It is your responsibility to independently confirm its accuracy and completeness and is subject to correction or can be withdrawn without notice.