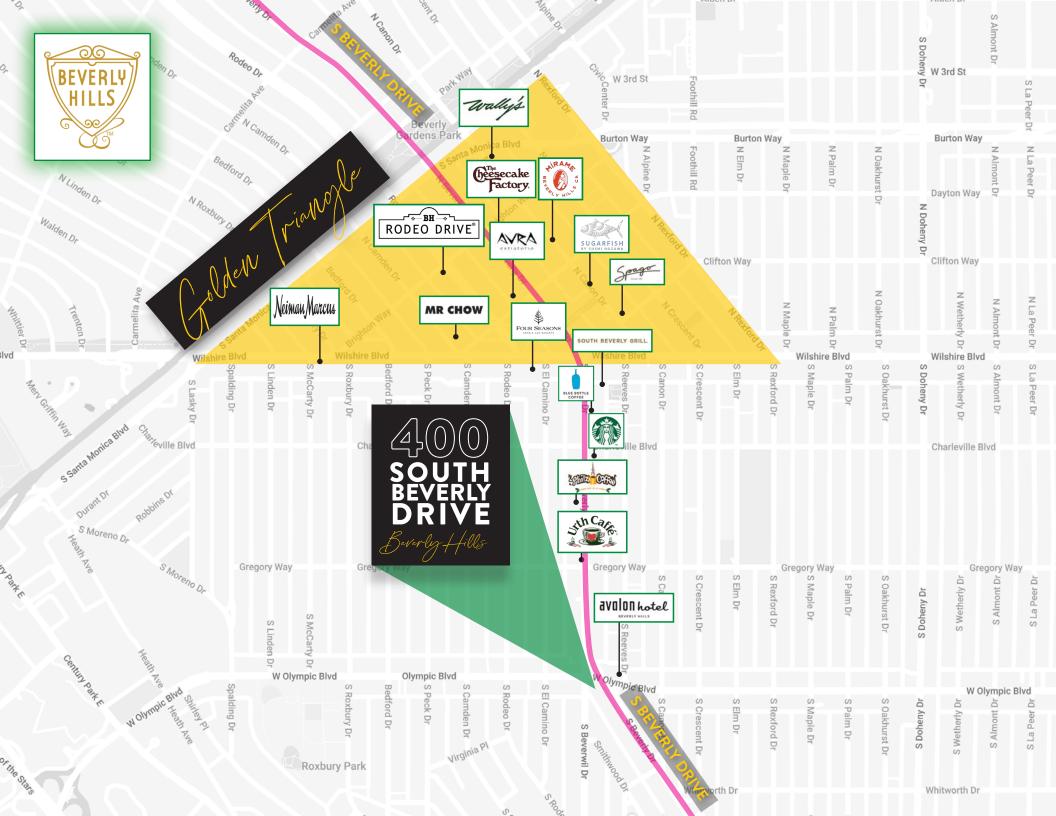

#### 400 S. BEVERLY DRIVE BEVERLY HILLS, CA 90212

Striking Class A office building with high-end boutique feel on high visibility corner of South Beverly Drive and Olympic Blvd.

| <b>AVAILABILITIES</b> | TERM                                                  |
|-----------------------|-------------------------------------------------------|
| Suite 340 - 1,143 SF  | Negotiable                                            |
| RATE                  | PARKING                                               |
| \$4.50/SF FSG         | <b>3/1,000 -</b><br>\$220 Unreserved / \$327 Reserved |

#### **LEASE** DETAILS

- Striking Class A office building with high-end boutique feel on high visibility corner of South Beverly Drive and Olympic Blvd.
- Incredible location within steps to trendy restaurants, shopping and coveted amenities of S Beverly Drive.
- 3rd floor creative office suite available with Beverly Hills views