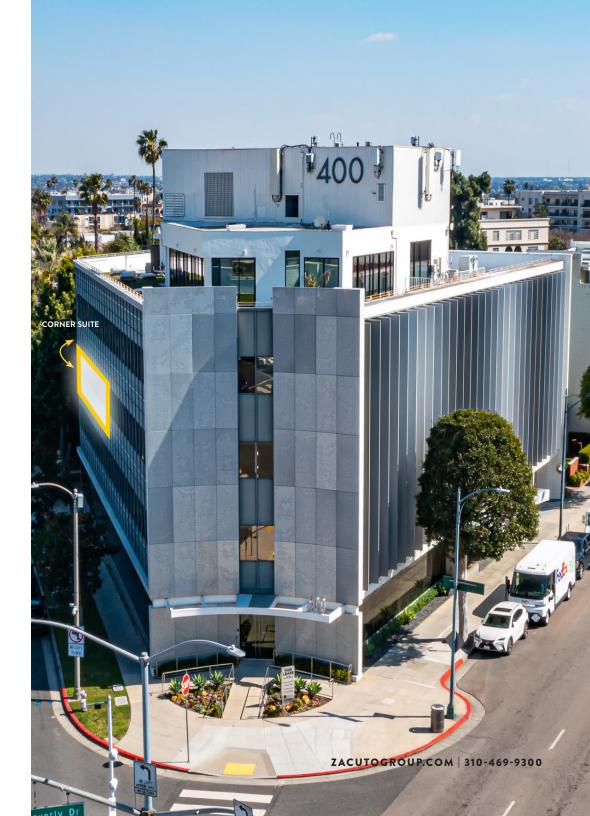

#### 400 S. BEVERLY DRIVE BEVERLY HILLS, CA 90212

Striking Class A office building with high-end boutique feel on high visibility corner of South Beverly Drive and Olympic Blvd.

| <b>AVAILABILITIES</b> | TERM                                                  |
|-----------------------|-------------------------------------------------------|
| Suite 340 - 1,143 SF  | Negotiable                                            |
| RATE                  | PARKING                                               |
| \$4.50/SF FSG         | <b>3/1,000 -</b><br>\$220 Unreserved / \$327 Reserved |

#### **LEASE** DETAILS

- Striking Class A office building with high-end boutique feel on high visibility corner of South Beverly Drive and Olympic Blvd.
- Incredible location within steps to trendy restaurants, shopping and coveted amenities of S Beverly Drive.
- 3rd floor creative office suite available with Beverly Hills views