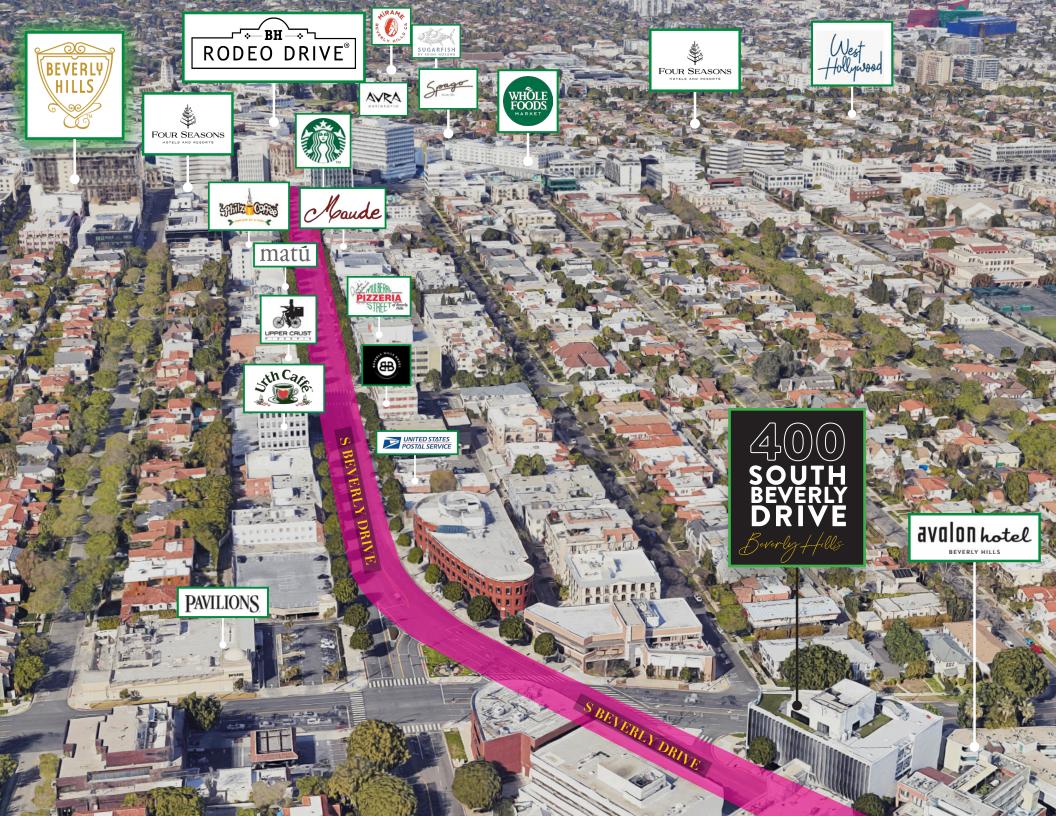

#### **LEASE** DETAILS

- Striking Class A office building with high-end boutique feel on high visibility corner of South Beverly Drive and Olympic Blvd.
- Incredible location within steps to trendy restaurants, shopping and coveted amenities of S Beverly Drive.
- 3rd floor creative office suite available with Beverly Hills views