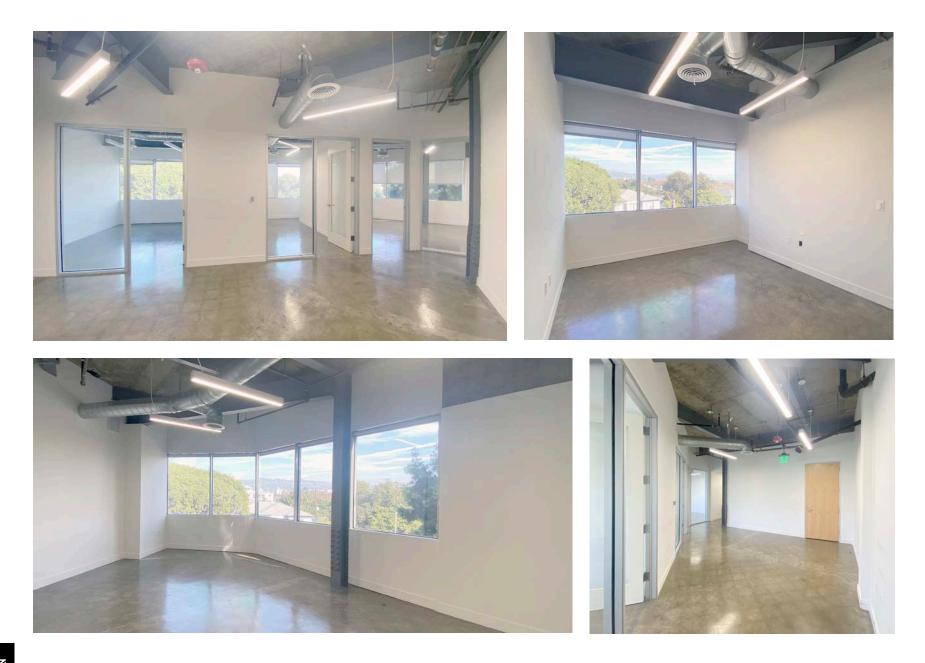

## Suite 340

- 1,143 SF
- 3rd floor corner suite
- Layout includes 3 window-lined private offices, kitchenette & open area
- Creative office space with exposed ceiling, concrete floors, & glass offices