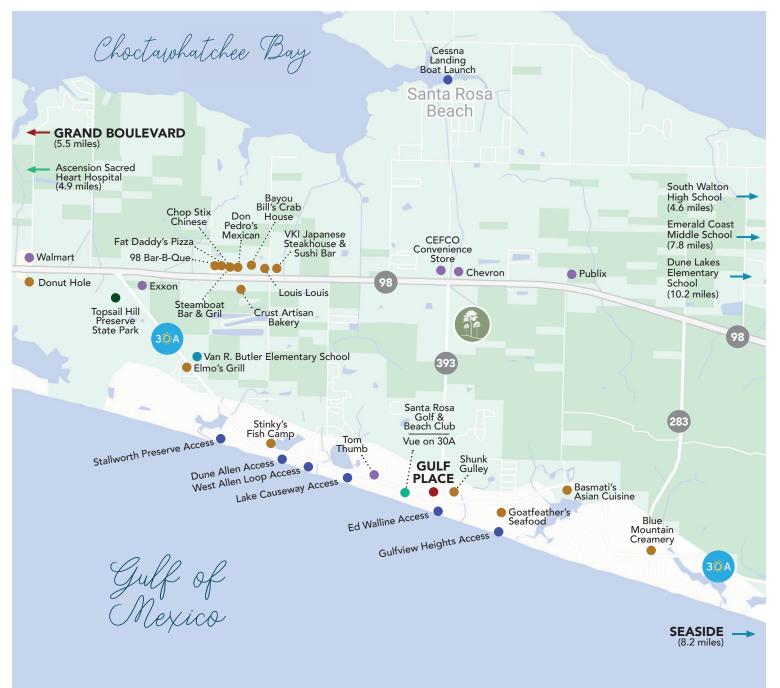

# Areas of Interest

## GULF PLACE

Artists at Gulf Place 30A Store Pizza by the Sea YOLO Board + Bike Sunrise Coffee Co. The Perfect Pig Grill and Fish House

## GRAND BOULEVARD

Boulevard 10 Movie Theater
Hyatt Place
Publix
Grand Fitness
Cantina Laredo
Emeril's Coastal Italian
Fleming's Prime Steakhouse
P.F. Changs
Starbucks
Tommy Bahamas
Wine World
William Sonoma
Anthropologie
Lilly Pulitzer
Pottery Barn

#### BEACH + BAY ACCESS

Ed Walline Access Gulfview Heights Access Lake Causeway Access West Allen Loop Access Dune Allen Access Stallworth Preserve Access Cessna Landing Boat Launch

#### STATE PARK

### RESTAURANTS

- GROCERIES + CONVENIENCE
- SCHOOLS
- OTHER

Santa Rosa Golf and Beach Club Ascension Sacred Heart Hospital

Contact Us for More Information About Pinewood 30A **850.733.7455** | pinewood@bpfla.com