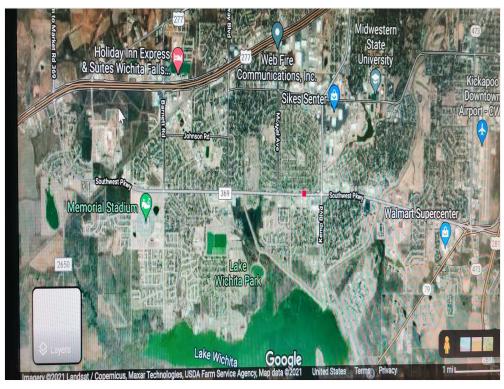

### **2606 Southwest Pky**

2606 Southwest Pky, Wichita Falls, TX 76308

Price: \$2,345,000

The tract was formerly a church location so its set up with all utilities and some parking lot lighting. The tract is level and set up for easy development with all utilities on site. 5.37 AC lot can be sub divided. Priced at \$10.00/sqft.

#### 2606 Southwest Pky

2606 Southwest Pky, Wichita Falls, TX 76308

The tract was formerly a church location so its set up with all utilities and some parking lot lighting. The tract is level and set up for easy development with all utilities on site. 5.37 AC lot can be sub divided. Priced at \$10.00/sqft.