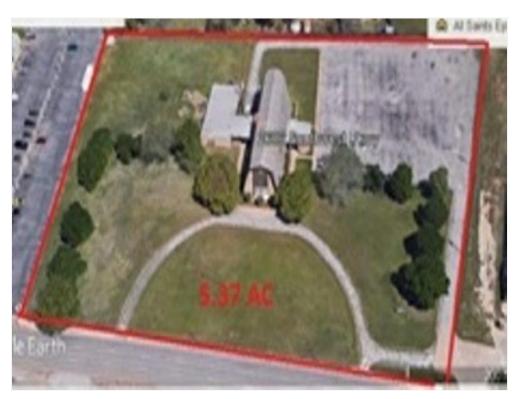

ion so its set up with all utilities and some parking lot lighting. The tract is level and set up for easy development with all utilities on site. 5.37 AC lot can be sub divided. Priced at \$10.00/sqft.

#### 2606 Southwest Pky

2606 Southwest Pky, Wichita Falls, TX 76308



The tract was formerly a church location so its set up with all utilities and some parking lot lighting. The tract is level and set up for easy development with all utilities on site. 5.37 AC lot can be sub divided. Priced at \$10.00/sqft.



Rodd Womble rbwomble@wfdomain.com (940) 733-2279

Schaaf & Clark 2601 Harrison, Suite 200 Wichita Falls, TX 76308



# **2606 Southwest Pky** 2606 Southwest Pky, Wichita Falls, TX 76308

# **2606 Southwest Pky** 2606 Southwest Pky, Wichita Falls, TX 76308

#### Property Photos





Screenshot\_20230523\_103630\_File Manager

2606 SWPKW

### **2606 Southwest Pky**

2606 Southwest Pky, Wichita Falls, TX 76308

#### Property Photos





22222 IMG99

### **2606 Southwest Pky** 2606 Southwest Pky, Wichita Falls, TX 76308

#### Location