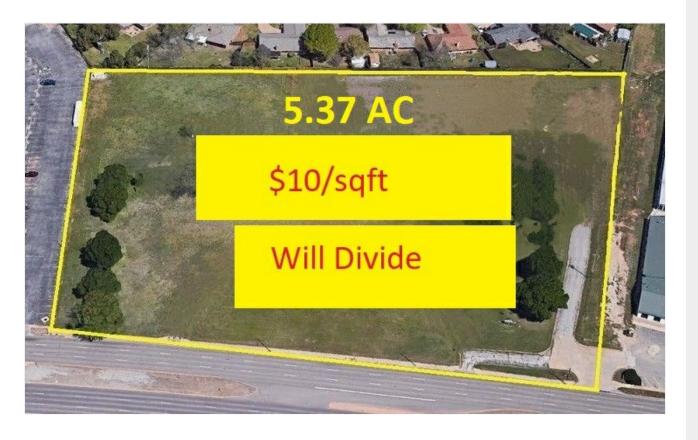

### **2606 Southwest Pky**

2606 Southwest Pky, Wichita Falls, TX 76308

Price: \$2,345,000

The tract was formerly a church location so its set up with all utilities and some parking lot lighting. The tract is level and set up for easy development with all utilities on site. 5.37 AC lot can be sub divided. Priced at \$10.00/sqft.

#### 2606 Southwest Pky

2606 Southwest Pky, Wichita Falls, TX 76308

The tract was formerly a church location so its set up with all utilities and some parking lot lighting. The tract is level and set up for easy development with all utilities on site. 5.37 AC lot can be sub divided. Priced at \$10.00/sqft.