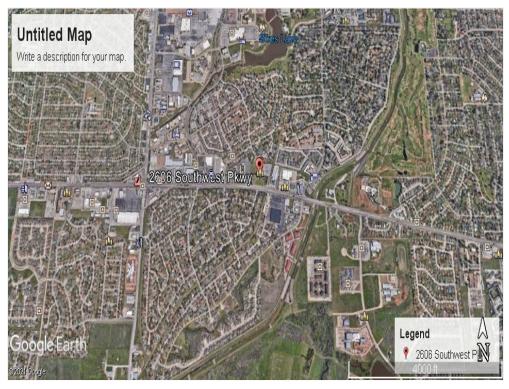

### **2606 Southwest Pky**

2606 Southwest Pky, Wichita Falls, TX 76308

Price: \$2,345,000

The tract was formerly a church location so its set up with all utilities and some parking lot lighting. The tract is level and set up for easy development with all utilities on site. 5.37 AC lot can be sub divided. Priced at \$10.00/sqft.

#### 2606 Southwest Pky

2606 Southwest Pky, Wichita Falls, TX 76308

The tract was formerly a church location so its set up with all utilities and some parking lot lighting. The tract is level and set up for easy development with all utilities on site. 5.37 AC lot can be sub divided. Priced at \$10.00/sqft.