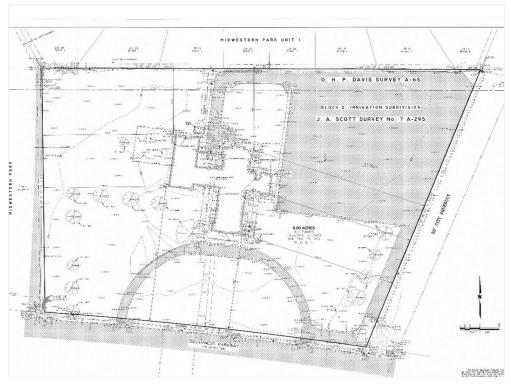

ation so its set up with all utilities and some parking lot lighting. The tract is level and set up for easy development with all utilities on site. 5.37 AC lot can be sub divided. Priced at \$10.00/sqft.

#### 2606 Southwest Pky

2606 Southwest Pky, Wichita Falls, TX 76308



The tract was formerly a church location so its set up with all utilities and some parking lot lighting. The tract is level and set up for easy development with all utilities on site. 5.37 AC lot can be sub divided. Priced at \$10.00/sqft.



Rodd Womble rbwomble@wfdomain.com (940) 733-2279

Schaaf & Clark 2601 Harrison, Suite 200 Wichita Falls, TX 76308



# **2606 Southwest Pky** 2606 Southwest Pky, Wichita Falls, TX 76308

# **2606 Southwest Pky** 2606 Southwest Pky, Wichita Falls, TX 76308

#### Property Photos





Screenshot\_20230523\_103630\_File Manager

2606 SWPKW

### **2606 Southwest Pky**

2606 Southwest Pky, Wichita Falls, TX 76308

#### Property Photos





22222 IMG99

### **2606 Southwest Pky** 2606 Southwest Pky, Wichita Falls, TX 76308

#### Location