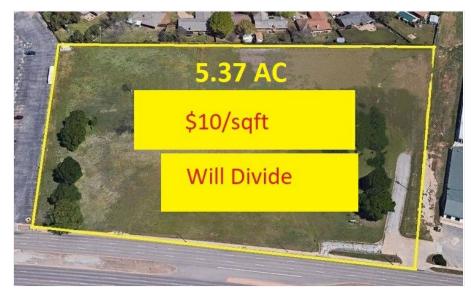

### **2606 Southwest Pky**

2606 Southwest Pky, Wichita Falls, TX 76308

Price: \$2,345,000

The tract was formerly a church location so its set up with all utilities and some parking lot lighting. The tract is level and set up for easy development with all utilities on site. 5.37 AC lot can be sub divided. Priced at \$10.00/sqft.

#### 2606 Southwest Pky

2606 Southwest Pky, Wichita Falls, TX 76308

The tract was formerly a church location so its set up with all utilities and some parking lot lighting. The tract is level and set up for easy development with all utilities on site. 5.37 AC lot can be sub divided. Priced at \$10.00/sqft.