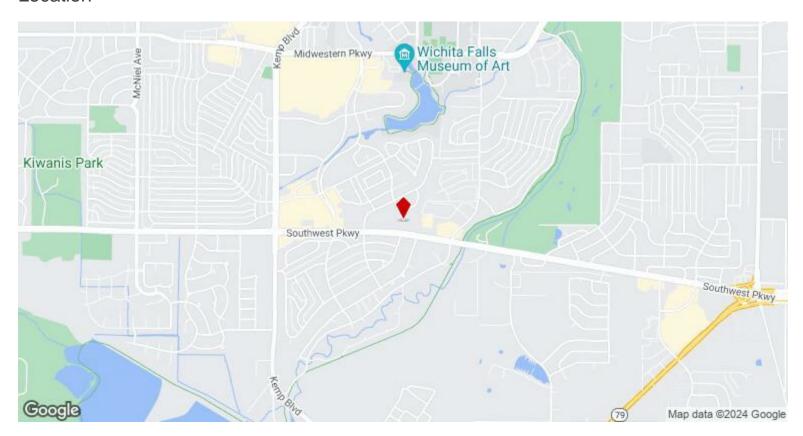

Falls, TX 76308



The tract was formerly a church location so its set up with all utilities and some parking lot lighting. The tract is level and set up for easy development with all utilities on site. 5.37 AC lot can be sub divided. Priced at \$10.00/sqft.



Rodd Womble rbwomble@wfdomain.com (940) 733-2279

Schaaf & Clark 2601 Harrison, Suite 200 Wichita Falls, TX 76308



# **2606 Southwest Pky** 2606 Southwest Pky, Wichita Falls, TX 76308

# **2606 Southwest Pky** 2606 Southwest Pky, Wichita Falls, TX 76308

#### Property Photos





Screenshot\_20230523\_103630\_File Manager

2606 SWPKW

### **2606 Southwest Pky**

2606 Southwest Pky, Wichita Falls, TX 76308

#### Property Photos





22222 IMG99

### **2606 Southwest Pky** 2606 Southwest Pky, Wichita Falls, TX 76308

#### Location