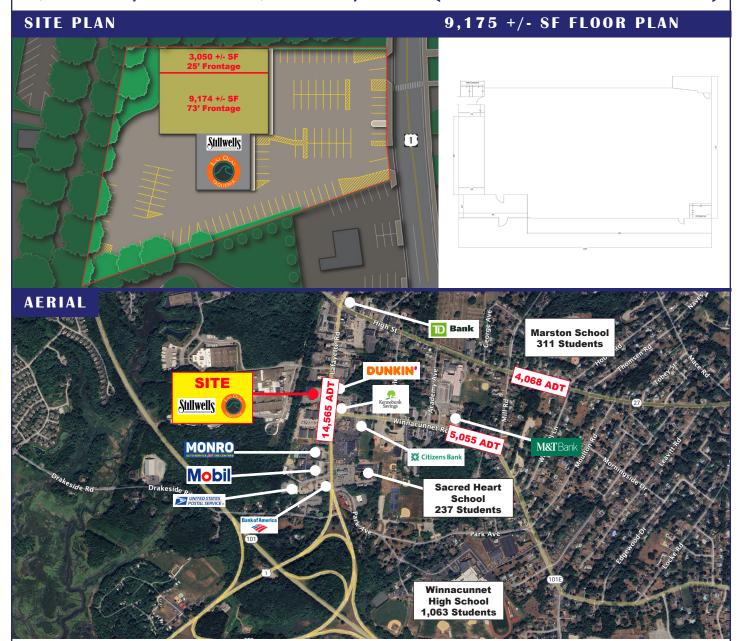

#### PROPERTY DESCRIPTION

- 9,174 +/- sf (\$12.00 NNN) Currently occupied by Spirit Halloween
- 3,050+/- sf (\$22.00 NNN)
- Extremely convenient location with ease of access off of Route 1
  with close proximity to Routes 27 & 101
- Traffic count 14,565 ADT
- Ample parking
- Nearby retailers Las Olas Taqueria, Stillwell's Ice Cream, CVS,
  Dunkin & Kennebunk Savings