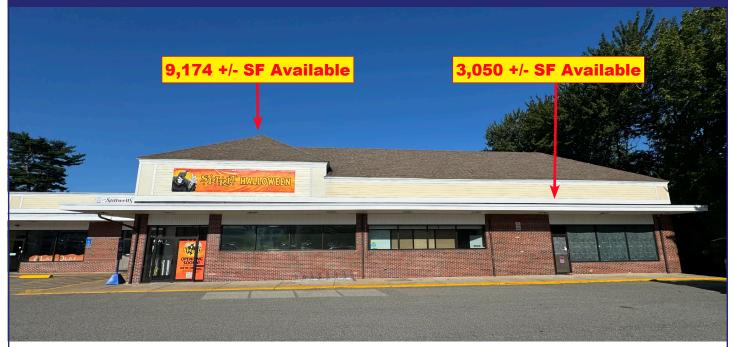

#### PROPERTY DESCRIPTION

- 9,174 +/- sf (\$12.00 NNN) Currently occupied by Spirit Halloween
- 3,050+/- sf (\$22.00 NNN)
- Extremely convenient location with ease of access off of Route 1
  with close proximity to Routes 27 & 101
- Traffic count 14,565 ADT
- Ample parking
- Nearby retailers Las Olas Taqueria, Stillwell's Ice Cream, CVS,
  Dunkin & Kennebunk Savings