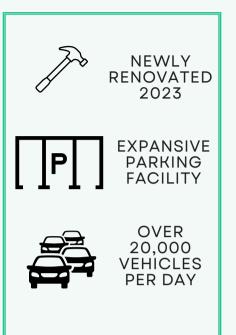

# UPSCALE OFFICE PROPERTY FOR SALE

Josh King 912-207-4011 josh@monopolygre.com

> <mark>Monopoly Group</mark> Real Estate

### **PROPERTY DETAILS**

**PRICING:** 

Call for information

SIZE/SF AVAILABLE: 3,113 SF

#### **ADDITIONAL DETAILS:**

- Reception Area
- Complete Kitchenette with Breakroom
- Conference Room with Opaque Smart Glass
- Three Private Restrooms

SITE OVERVIEW

- Eight Private Individual Offices
- Additional Management Office Spaces



#### GEORGE LOGAN GATE Greater Carrollwood Westchase FOREST BRIAR CREEK Oldsma COUNTRYWAY BROOKFIELD 19 (580) NORTH BAY HILLS Dunedin Egypt LOWR ake-Leto Town 'N' PINECREST WEST PARK GREENBRIAR Country ON TOP OF Tampa 92 SUNSET LAKE International Safety Harbor Airport BAY CREST PARK 92 COACHMA æ DEL ORO GROVES TAMPA Clearwater 60 119 WESTSHORE 60 MORNINGSIDE 275 WEST TAMPA AU (19) Old Tampa a IMPERIAL COVE BEACH PARK St. Peter Belleair SOUTH TAMPA OVE CAY Clearwater 275 International ach Airport Ð bor Bluffs Largo Highpoint FAIRWAY BAYSHORE SOUTH Feather Sound 19



- St. Pete Int'l Airport: 14 miles
- Tampa Int'l Airport: 18.9 miles

#### MAJOR ROADWAYS

- State Road 60: 5.4 miles
- State Road 19: 0.03 miles
- Interstate 275: 17.6 miles

**FLOOR PLAN** 



# **PROPERTY FEATURES**