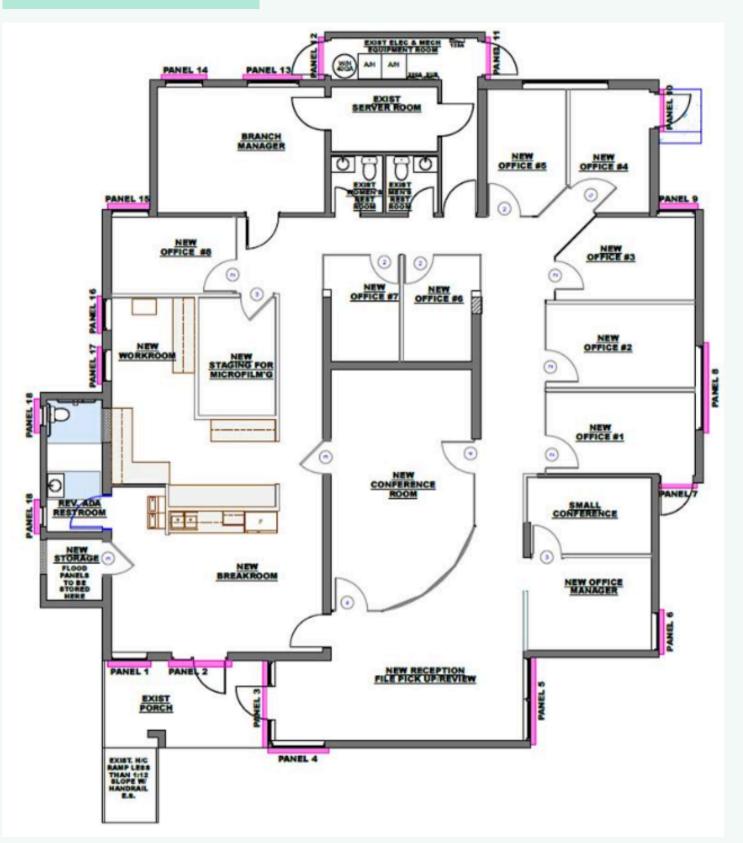

#### MAJOR ROADWAYS

- State Road 60: 5.4 miles
- State Road 19: 0.03 miles
- Interstate 275: 17.6 miles

**FLOOR PLAN** 