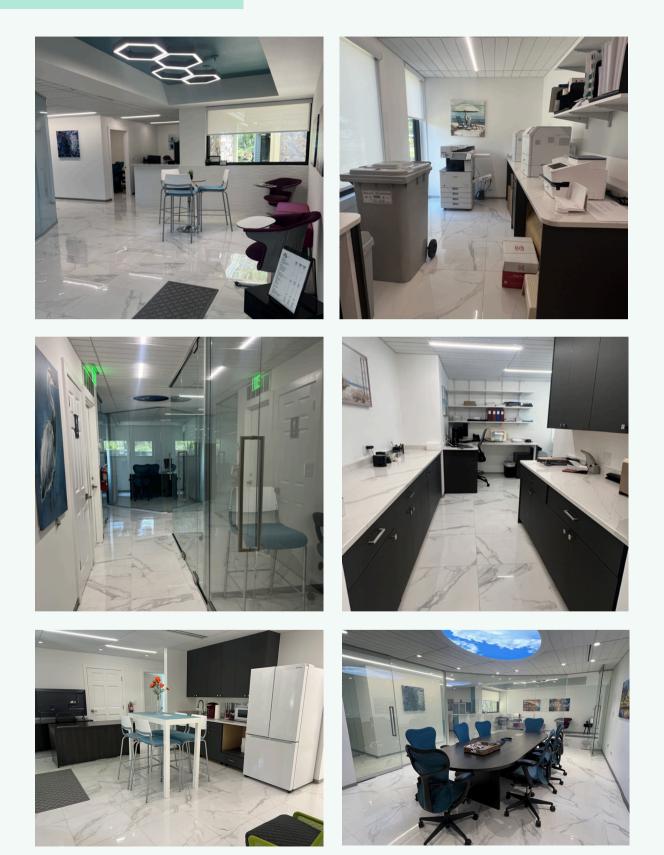

#### **ADDITIONAL DETAILS:**

- Reception Area
- Complete Kitchenette with Breakroom
- Conference Room with Opaque Smart Glass
- Three Private Restrooms

SITE OVERVIEW

- Eight Private Individual Offices
- Additional Management Office Spaces