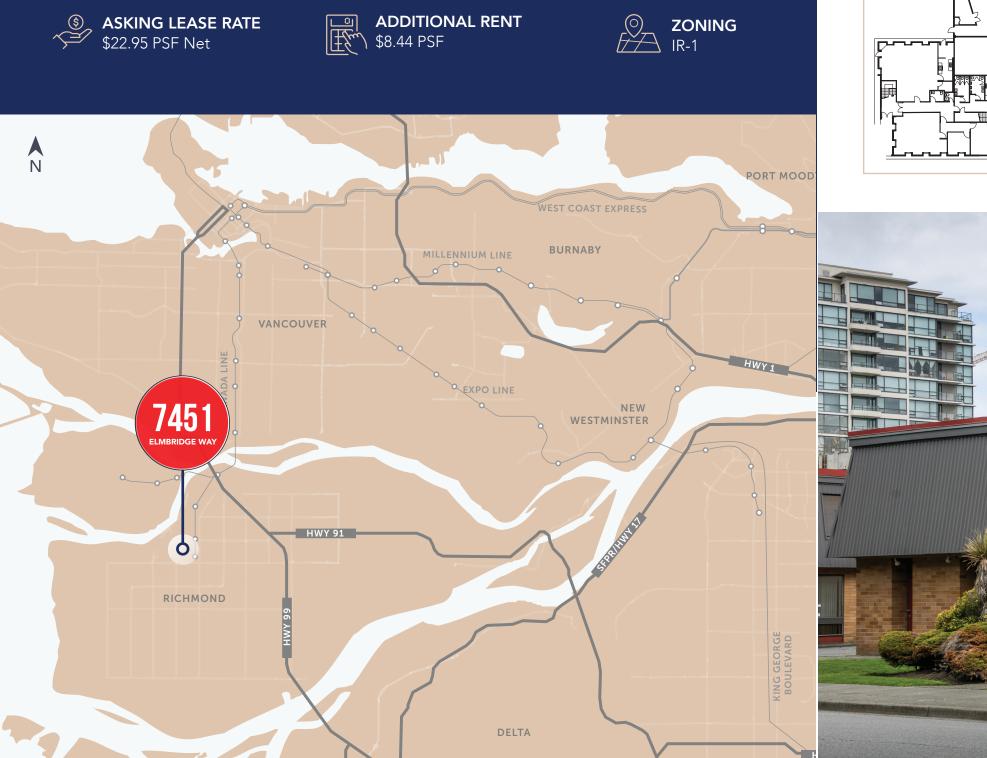

#### LOCATION

The subject property is situated at 7451 Elmbridge Way in Richmond. An exceptional location that combines prime accessibility and a vibrant community. The property benefits from its proximity to major transportation arteries, allowing for seamless connectivity throughout the region. With easy access to Highway 99 and 91 and well-connected transportation networks, this location provides convenient access to the broader Metro Vancouver area. Furthermore, the surrounding area offers a diverse range of amenities, including shopping centers, restaurants, and recreational facilities, ensuring that employees and visitors have access to everything they need within reach.