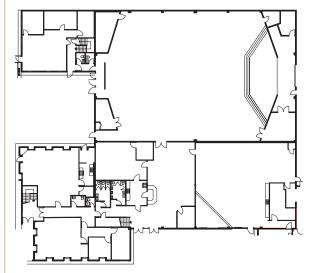

Estate Corporation Cam Bertsch Senior Associate +1 778 881 3235 cam.bertsch@jll.com



#### LOCATION

The subject property is situated at 7451 Elmbridge Way in Richmond. An exceptional location that combines prime accessibility and a vibrant community. The property benefits from its proximity to major transportation arteries, allowing for seamless connectivity throughout the region. With easy access to Highway 99 and 91 and well-connected transportation networks, this location provides convenient access to the broader Metro Vancouver area. Furthermore, the surrounding area offers a diverse range of amenities, including shopping centers, restaurants, and recreational facilities, ensuring that employees and visitors have access to everything they need within reach.



#### **FLOOR PLAN**





#### FEATURES

- Well situated in a rapidly developing area of Richmond with many new and proposed mixed-use projects in the surrounding area
- Previously used for church and bible schools
- Close proximity to various retail stores, restaurants, and outdoor parks
- Excellent connectivity with major transportation routes, including Hwy 99
- ► Ample surface parking
- ► 2 dock & 1 grade loading door
- ► Fully sprinklered
- Concrete tilt-up construction
- ► Gas fired unit heaters



# FOR LEASE

## **Elmbridge Way RICHMOND,** British Columbia



Jonathan Jassebi\* Vice President +1 778 883 8667 jonathan.jassebi@jll.com \*Personal Real Estate Corporation Casey Bell\* Executive Vice President +1 604 340 3173 casey.bell@jll.com \*Personal Real Estate Corporation Cam Bertsch Senior Associate +1