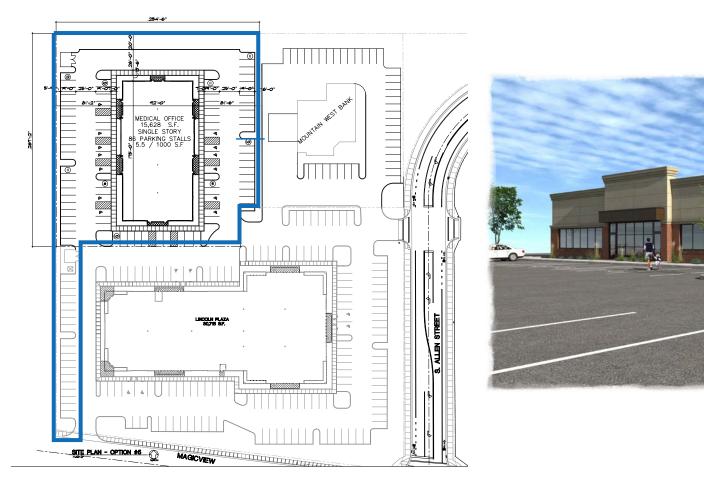

### **CONCEPTUAL SITE PLAN & RENDERING** 15,628 SF BUILD-OUT

This information was obtained from sources believed reliable but cannot be guaranteed. Any opinions or estimates are used for example only.