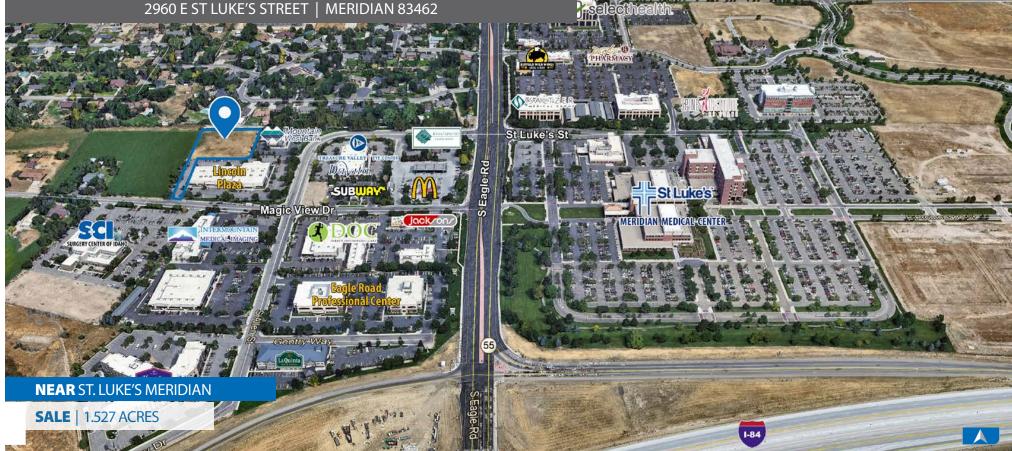

#### LISTING COMMENTS:

Utilities available.

Close proximity to Eagle Road and I-84.

Located across from the St. Luke's Regional Medical Center.

#### **PROPERTY INFORMATION:**

| Size:                  | 1.527 Acres   |
|------------------------|---------------|
| <b>Build-out Size:</b> | 15,628 SF     |
| Utilities:             | To Site       |
| Zoning:                | L-O           |
| Sales Price:           | Contact Agent |