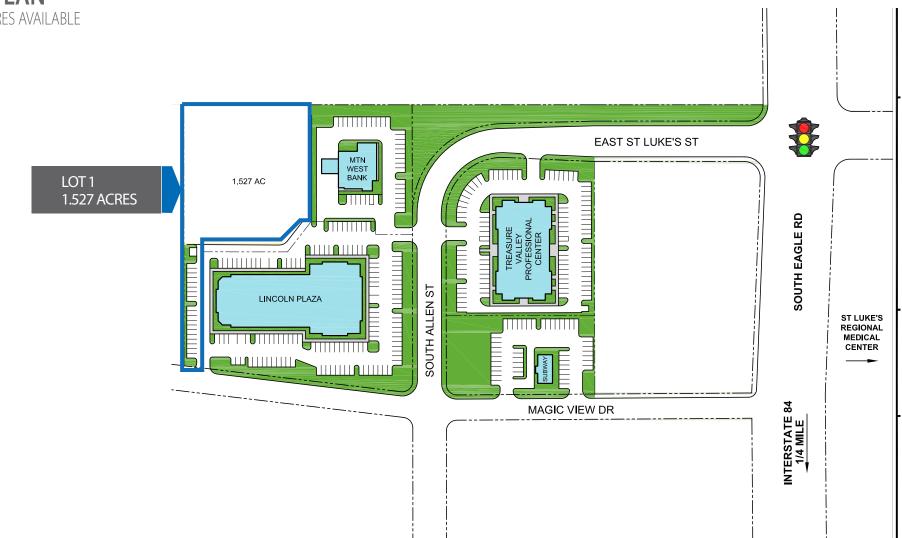

ILD TO SUIT



#### CONTACT:

Jim Boyd 208.947.5522 ⊠ jim@tokcommercial.com

#### LISTING COMMENTS:

Utilities available.

Close proximity to Eagle Road and I-84.

Located across from the St. Luke's Regional Medical Center.

#### **PROPERTY INFORMATION:**

| Size:                  | 1.527 Acres   |
|------------------------|---------------|
| <b>Build-out Size:</b> | 15,628 SF     |
| Utilities:             | To Site       |
| Zoning:                | L-O           |
| Sales Price:           | Contact Agent |

Owner will sell the land or do a build-to-suit.

Updated: 11.12.2019

This information was obtained from sources believed reliable but cannot be guaranteed. Any opinions or estimates are used for example only.



**SITE PLAN** 1.527 ACRES AVAILABLE

## LAND FOR SALE | BUILD TO SUIT



This information was obtained from sources believed reliable but cannot be guaranteed. Any opinions or estimates are used for example only.



### LAND FOR SALE | BUILD TO SUIT

### **CONCEPTUAL SITE PLAN & RENDERING** 15,628 SF BUILD-OUT



This information was obtained from sources believed reliable but cannot be guaranteed. Any opinions or estimates are used for example only.