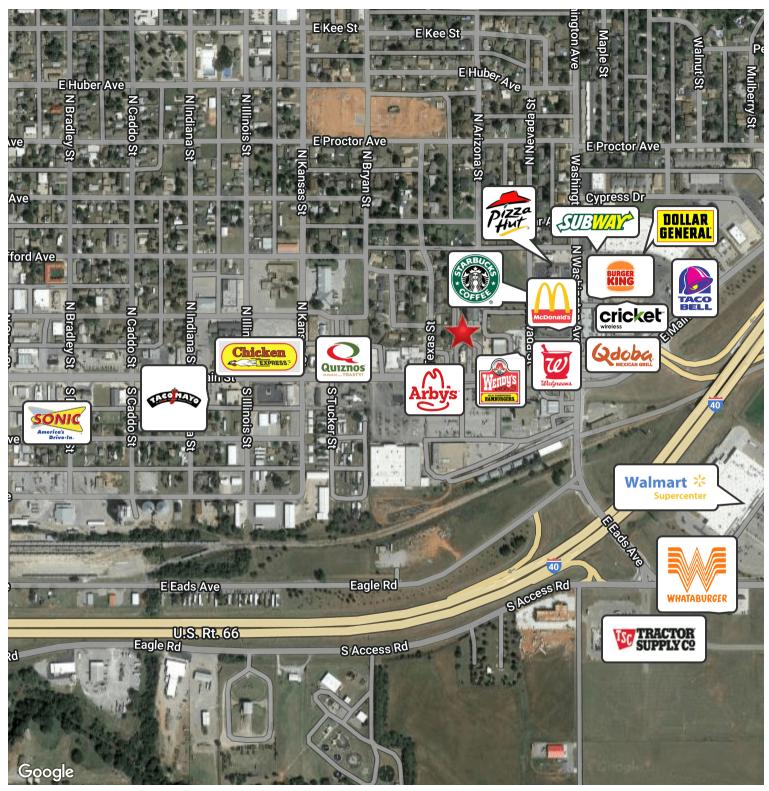

#### **PROPERTY HIGHLIGHTS**

- Sublease opportunity with drive-thru.
- Located in main retail corridor.
- Close proximity to I-40, the primary connector between Weatherford and Oklahoma City.
- Numerous national tenants nearby.
- Five minutes to Southwestern Oklahoma State
   University (5,500 Students).
- Close proximity to Walmart Supercenter.

| TRAFFIC COUNTS   |                  |
|------------------|------------------|
| E Main St        | 14,278 VPD ('22) |
| N Washington Ave | 11,883 VPD ('22) |
| I-40             | 32.700 VPD (21)  |