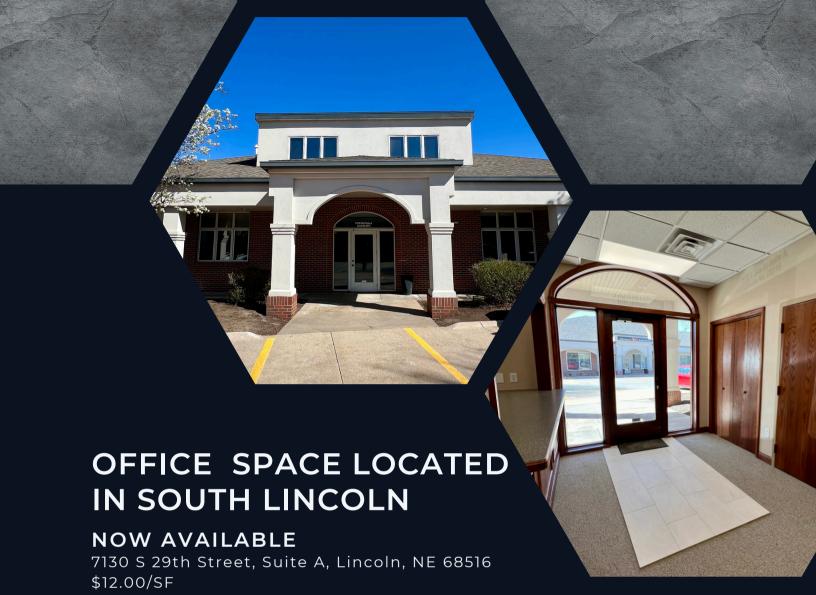

Enjoy South Lincoln and this clean and quiet office building just South of SouthPointe Pavilions, Lincoln's largest outdoor shopping center. The immediate area offers a wide

array of restaurants, shops, grocery stores and other businesses. This location offers quick access to Pine Lake Road and 27th Street. Come call this building in South

Lincoln home.

\*Broker has an ownership interest in the property\*

701 P STREET, SUITE 105, LINCOLN, NE 68508 PH: 402.300.3114 EXT. 1

- Ducted air-conditioning
- Close to retail, local cafes and shops

**CALL DEVON WEGNER AT 402.304.6999 TO ARRANGE A VIEWING**