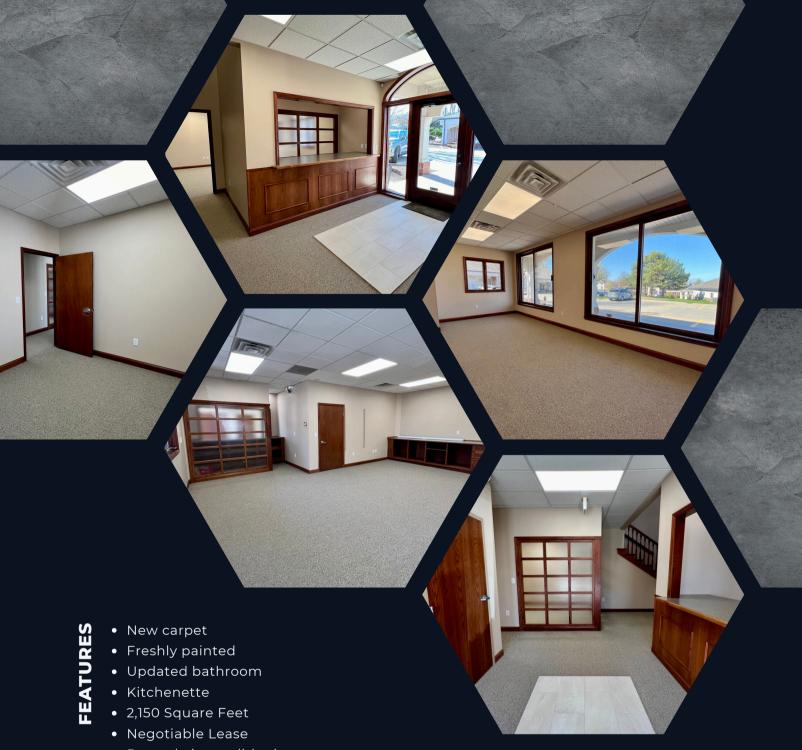

Enjoy South Lincoln and this clean and quiet office building just South of SouthPointe Pavilions, Lincoln's largest outdoor shopping center. The immediate area offers a wide

array of restaurants, shops, grocery stores and other businesses. This location offers quick access to Pine Lake Road and 27th Street. Come call this building in South

Lincoln home.

\*Broker has an ownership interest in the property\*

701 P STREET, SUITE 105, LINCOLN, NE 68508 PH: 402.300.3114 EXT. 1

- Ducted air-conditioning
- Close to retail, local cafes and shops

**CALL DEVON WEGNER AT 402.304.6999 TO ARRANGE A VIEWING**