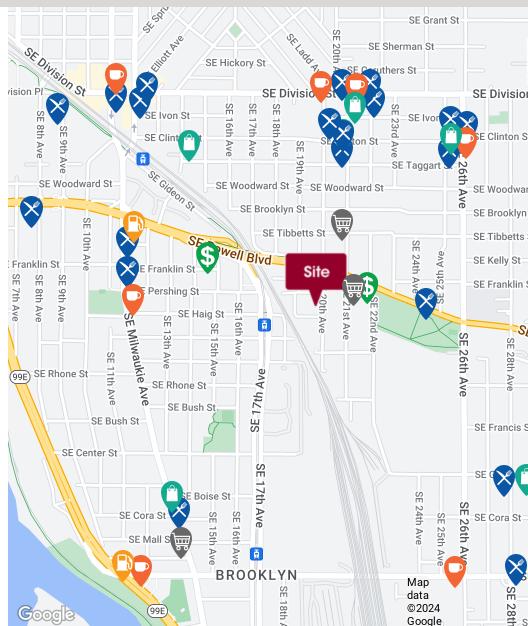

### **LOCATION OVERVIEW**

Located in the highly desirable Central Eastside Industrial District., one block south of SE Powell Boulevard on SE 20th Avenue. The property has easy access to major arterials and walking distance to restaurants and amenities.