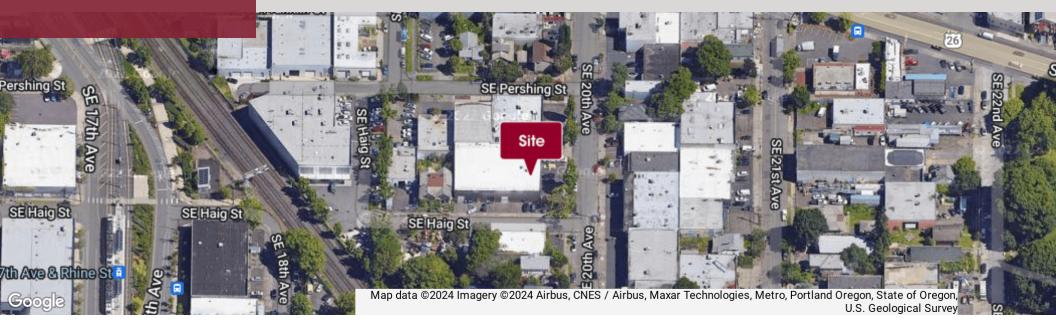

## 3381 SE 20th Avenue, Portland, OR 97202

### **LOCATION OVERVIEW**

Located in the highly desirable Central Eastside Industrial District., one block south of SE Powell Boulevard on SE 20th Avenue. The property has easy access to major arterials and walking distance to restaurants and amenities.