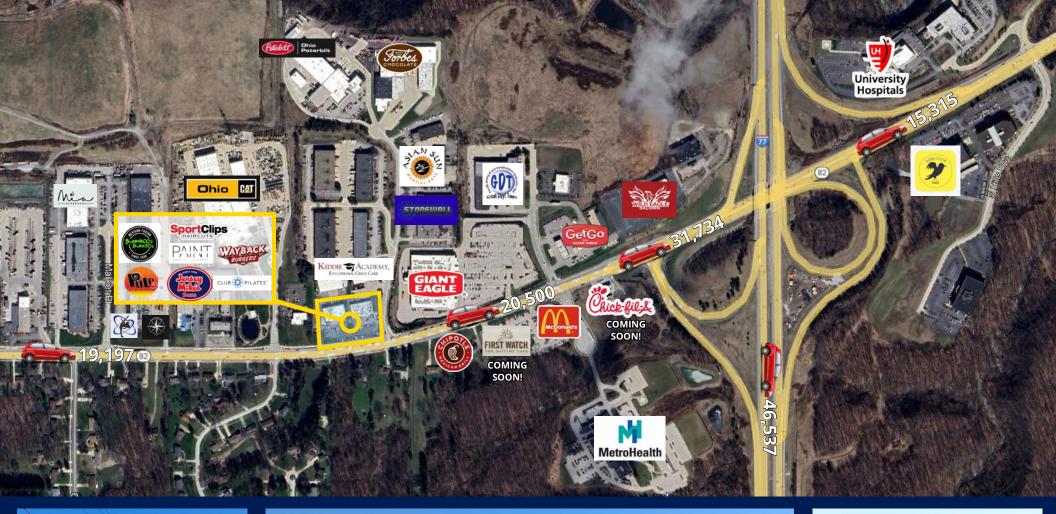

## For Lease

4101- 4223 E. Royalton Road, Broadview Heights, Ohio 44147

#### Colliers

200 Public Square Suite 1050 Cleveland, Ohio 44114 +1 216 239 5060 colliers.com/cleveland

- 2,040 4,000 SF Available •
- Monument signage available •
- Excellent traffic counts over 20,000 VPD
- Join Bubbakoo's Burritos, Paint Nail Bar, Sport Clips, Jersey Mike's, Club Pilates, Pulp, Wayback Burger, and **Kiddie Academy**
- Adjacent to Ohio CAT with approximately • 1,200 employees
- Large employers in the area include • MetroHealth Brecksville Health and Surgery Center, University Hospitals, Rumpke, Sotera Health, Zimmer Biomet, and Konica Minolta