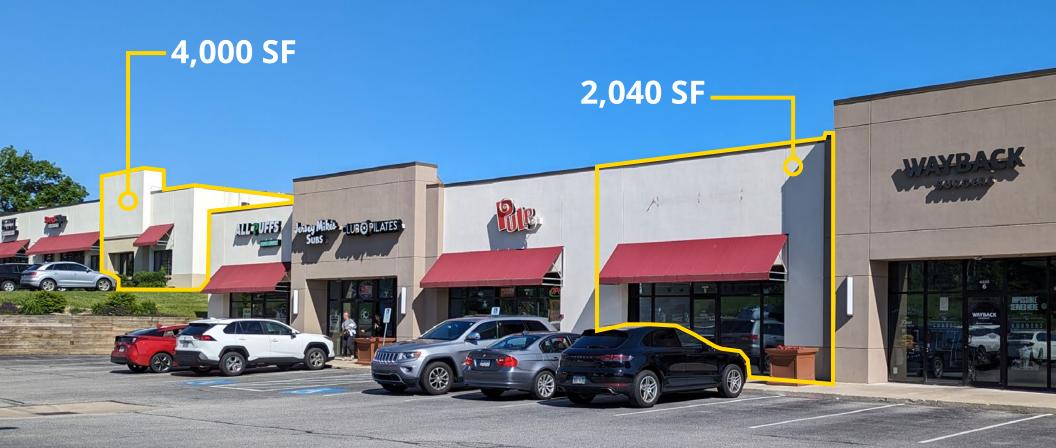

## For Lease

4101- 4223 E. Royalton Road, Broadview Heights, Ohio 44147

#### Colliers

200 Public Square Suite 1050 Cleveland, Ohio 44114 +1 216 239 5060 colliers.com/cleveland

- 2,040 4,000 SF Available •
- Monument signage available •
- Excellent traffic counts over 20,000 VPD
- Join Bubbakoo's Burritos, Paint Nail Bar, Sport Clips, Jersey Mike's, Club Pilates, Pulp, Wayback Burger, and **Kiddie Academy**
- Adjacent to Ohio CAT with approximately • 1,200 employees
- Large employers in the area include • MetroHealth Brecksville Health and Surgery Center, University Hospitals, Rumpke, Sotera Health, Zimmer Biomet, and Konica Minolta