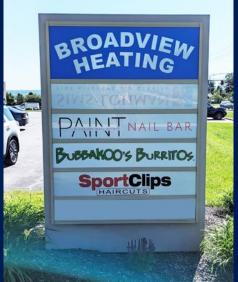

#### Colliers

200 Public Square Suite 1050 Cleveland, Ohio 44114 +1 216 239 5060 colliers.com/cleveland

- 2,040 4,000 SF Available •
- Monument signage available •
- Excellent traffic counts over 20,000 VPD
- Join Bubbakoo's Burritos, Paint Nail Bar, Sport Clips, Jersey Mike's, Club Pilates, Pulp, Wayback Burger, and **Kiddie Academy**
- Adjacent to Ohio CAT with approximately • 1,200 employees
- Large employers in the area include • MetroHealth Brecksville Health and Surgery Center, University Hospitals, Rumpke, Sotera Health, Zimmer Biomet, and Konica Minolta