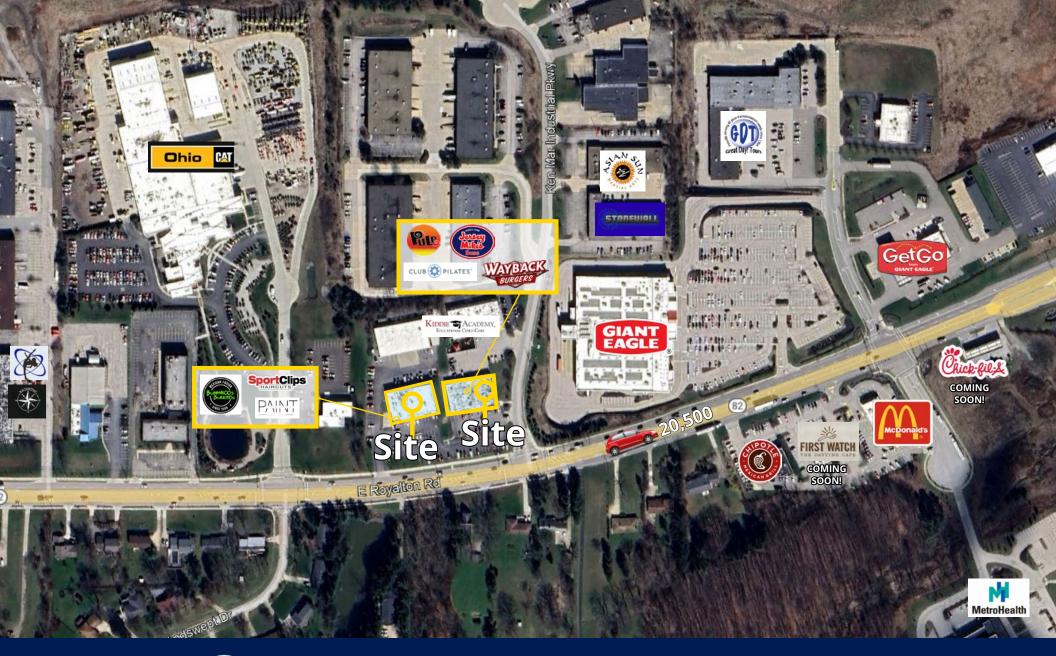

## For Lease

4101- 4223 E. Royalton Road, Broadview Heights, Ohio 44147

#### Colliers

200 Public Square Suite 1050 Cleveland, Ohio 44114 +1 216 239 5060 colliers.com/cleveland

- 2,040 4,000 SF Available •
- Monument signage available •
- Excellent traffic counts over 20,000 VPD
- Join Bubbakoo's Burritos, Paint Nail Bar, Sport Clips, Jersey Mike's, Club Pilates, Pulp, Wayback Burger, and **Kiddie Academy**
- Adjacent to Ohio CAT with approximately • 1,200 employees
- Large employers in the area include • MetroHealth Brecksville Health and Surgery Center, University Hospitals, Rumpke, Sotera Health, Zimmer Biomet, and Konica Minolta