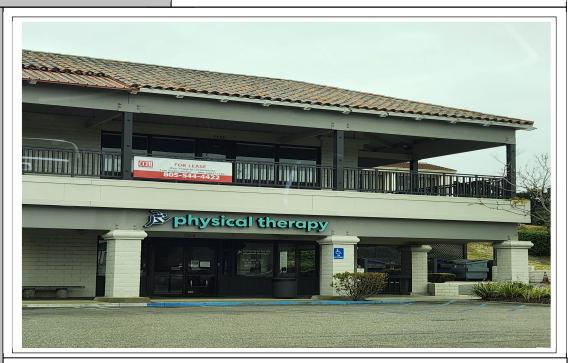

## FOR LEASE

**1510-1512-1514 W Branch Street, Arroyo Grande, CA** Outstanding Office or Retail Space

## Real Property Investments Commercial Investment Real Estate

Exclusive Agent....

Thomas Swem, CCIM Broker CBRE #00571580 805-748-6444 tswemccim@gmail.com

- Parking lot level, corner unit made up of 3 combined suites.
- Medical and Professional Offices or Retail uses may be allowed
- Located close to Hwy 101 access, North and South
- Complex of 24 Office and Retail suites with great parking and visibility
- Formerly known as the K-Mart Center with substantial NEW tenants...PLANET FITNESS GYM, GROCERY OUTLET STARBUCKS and a Hardware Store!

| Available:  | Suite 1510, 1512 &1514, individually or combined |
|-------------|--------------------------------------------------|
| Lease Rate: | \$1.35 per square foot per month, plus NNN       |
| GLA:        | Approximately 4,100 square feet total            |
| Zoning:     | Regional Commercial R-C (City of Arroyo Grande)  |
| Parking:    | Shopping center parking                          |