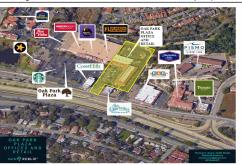

## FOR LEASE

**1510-1512-1514 W Branch Street, Arroyo Grande, CA** Outstanding Office or Retail Space

## Real Property Investments Commercial Investment Real Estate

Exclusive Agent....

Thomas Swem, CCIM Broker CBRE #00571580 805-748-6444 tswemccim@gmail.com

- Parking lot level, corner unit made up of 3 combined suites.
- Medical and Professional Offices or Retail uses may be allowed
- Located close to Hwy 101 access, North and South
- Complex of 24 Office and Retail suites with great parking and visibility
- Formerly known as the K-Mart Center with substantial NEW tenants...PLANET FITNESS GYM, GROCERY OUTLET STARBUCKS and a Hardware Store!