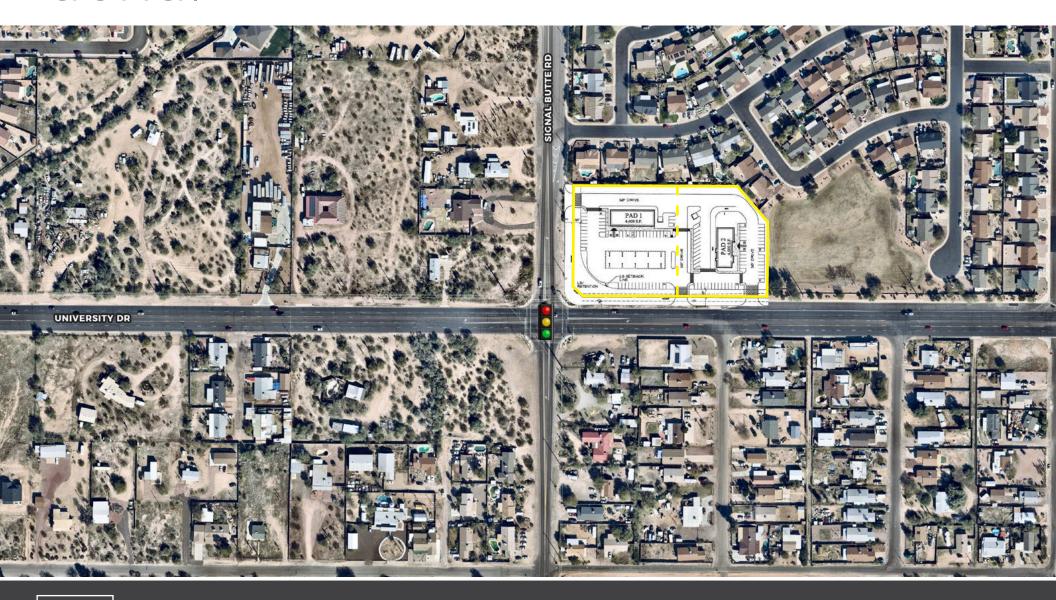

CIAL LAND FOR SALE** 



# SIGNAL BUTTE RD & UNIVERSITY DR



MESA, AZ

## property summary

AVAILABLE ± 3 ACRES ZONING COMMERCIAL, MESA

PRICING \$750,000 for 3 Acres/ will sell a PAD

#### **PROPERTY HIGHLIGHTS**

- >>> Located ± 2.5 Miles from the US 60 and ±2.20 miles from the Loop (Red Mountain) Freeway.
- This site is the first commercial site on the "going to work" side and the last commercial site on the "going home" side for a large residential trade area.
- Easy access on and off of the Loop 202



#### SIGNAL BUTTE RD

**N**: ±4,154 VPD (NB/SB)

**S**: ±6,967 VPD (NB/SB)

ADOT 2023

#### **UNIVERSITY DR**

E: ±14,788 VPD (EB/WB)

W: ±17,232 VPD (EB/WB)

NEC

#### **COMMERCIAL LAND AVAILABLE FOR SALE**



# site plan





#### **COMMERCIAL LAND AVAILABLE FOR SALE**



## aerial



NEC

### **COMMERCIAL LAND AVAILABLE FOR SALE**



### aerial





### **COMMERCIAL LAND AVAILABLE FOR SALE**



# demographics

2023 ESRI ESTIMATES

|                    |                                  | 1-Mile                  | 3-Mile