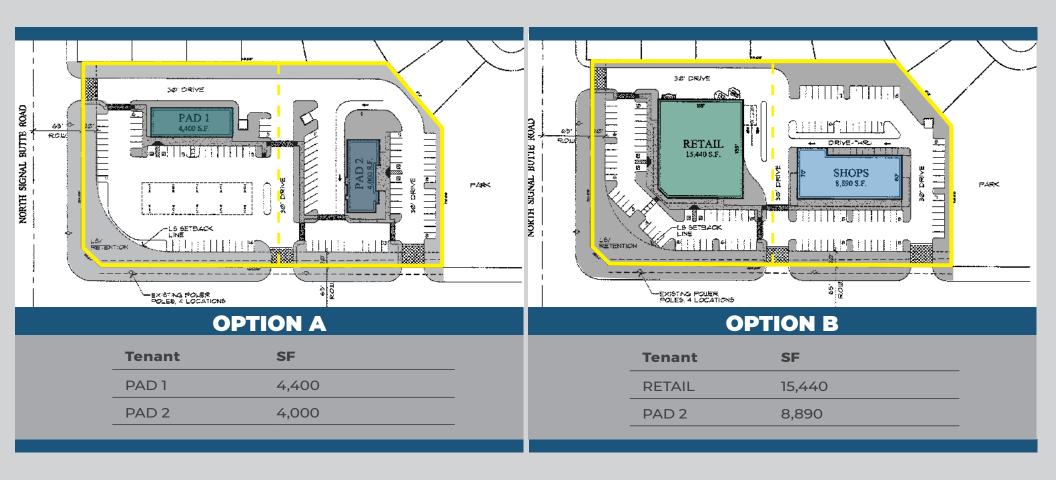

**COMMERCIAL LAND FOR SALE** 



# SIGNAL BUTTE RD & UNIVERSITY DR



MESA, AZ

## property summary

AVAILABLE ± 3 ACRES ZONING COMMERCIAL, MESA

PRICING \$750,000 for 3 Acres/ will sell a PAD

#### **PROPERTY HIGHLIGHTS**

- >>> Located ± 2.5 Miles from the US 60 and ±2.20 miles from the Loop (Red Mountain) Freeway.
- This site is the first commercial site on the "going to work" side and the last commercial site on the "going home" side for a large residential trade area.
- Easy access on and off of the Loop 202



#### SIGNAL BUTTE RD

**N**: ±4,154 VPD (NB/SB)

**S**: ±6,967 VPD (NB/SB)

ADOT 2023

#### **UNIVERSITY DR**

E: ±14,788 VPD (EB/WB)

W: ±17,232 VPD (EB/WB)

NEC

#### **COMMERCIAL LAND AVAILABLE FOR SALE**



# site plan





#### **COMMERCIAL LAND AVAILABLE FOR SALE**



## aerial



NEC

### **COMMERCIAL LAND AVAILABLE FOR SALE**



### aerial





### **COMMERCIAL LAND AVAILABLE FOR SALE**



# demographics

2023 ESRI ESTIMATES

|                    |                                  | 1-Mile                  | 3-Mile