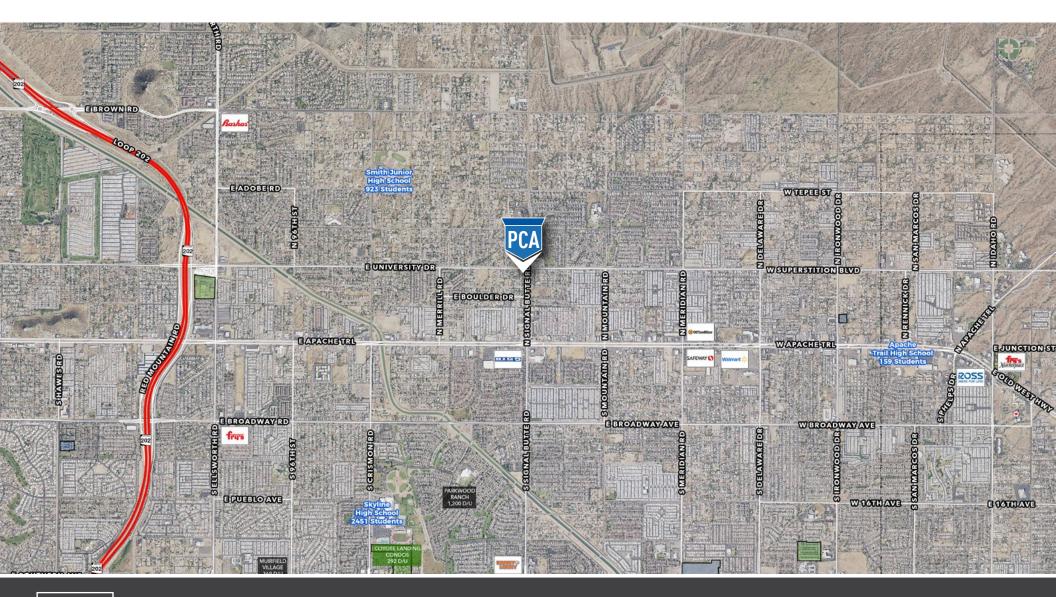

#### **PROPERTY HIGHLIGHTS**

- >>> Located ± 2.5 Miles from the US 60 and ±2.20 miles from the Loop (Red Mountain) Freeway.
- This site is the first commercial site on the "going to work" side and the last commercial site on the "going home" side for a large residential trade area.
- Easy access on and off of the Loop 202