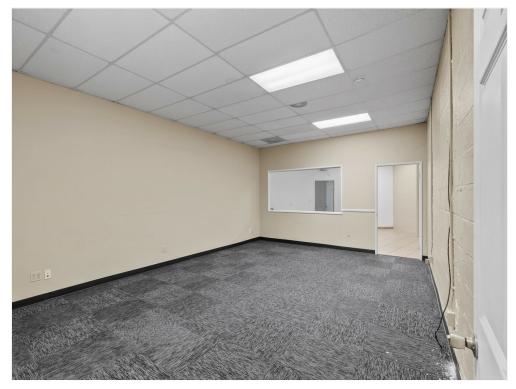

### 1st Floor Unit E&F

Space Available 900-1800 SF

Rate \$999-\$2,500/month

Date Available Now

Service Type Triple Net NNN

Lease Term 2 years

Discover the perfect commercial space designed for adaptability and convenience. This property offers two individual units, each spanning 900 square feet, which can be rented separately or combined into a spacious 1,800-square-foot layout to suit your business needs.

Each unit is equipped with its own private bathroom, ensuring convenience for tenants and clients. Unit F includes the added feature of a utility closet, providing extra functionality and storage options.

# **Unit E&F**

#### Property Photos