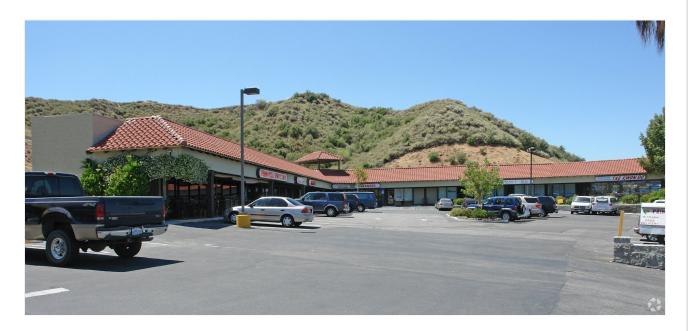

### **Canyon Center**

28200 Bouquet Canyon Rd, Santa Clarita, CA 91350

#### 2 Units Available

Price Unit A: \$3,500/month, 2 year lease

Price Unit E&F: \$999-\$2,500/month 2 yr lease

Located in the vibrant Saugus area of Santa Clarita, 28200 Bouquet Canyon Road. These units benefit from a strategic location along Bouquet Canyon Road, a main thoroughfare known for its high traffic volume. This ensures excellent visibility and exposure to potential customers or clients. Additionally, the site provides ample parking for tenants and visitors, allowing for convenient access to the units.

The surrounding area boasts a vibrant mix of residential neighborhoods, and commercial establishments. This creates a dynamic environment with a steady flow of potential customers and clients.

#### Property Photos

Plat Map

**Building Photo** 

**Canyon Center** 28200 Bouquet Canyon Rd, Santa Clarita, CA 91350