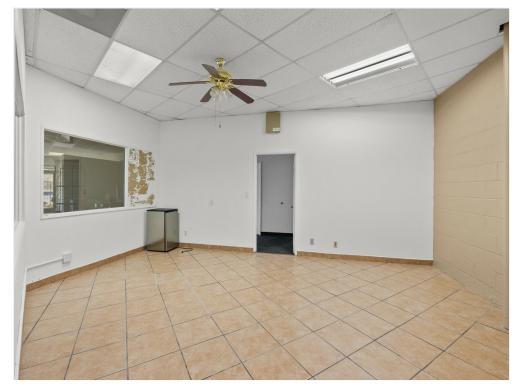

### 1st Floor Unit A

Space Available 2,600 SF

Rate \$3,500/month

Date Available Now

Service Type Triple Net NNN

Lease Term 2 years

Discover a versatile corner office unit designed to meet all your business needs. This spacious property boasts six private office spaces, perfect for creating an efficient and productive work environment. The main floor includes a flexible layout, complemented by a well-maintained bathroom for added convenience.

With multiple entry points, the suite offers easy access and privacy for staff and clients alike. Carpeted floors throughout provide a comfortable and professional atmosphere, ideal for any business.

Situated in a desirable location, this corner unit ensures excellent visibility and accessibility. Don't miss the opportunity to elevate your workspace with this exceptional property.

# **Unit A**

#### Property Photos