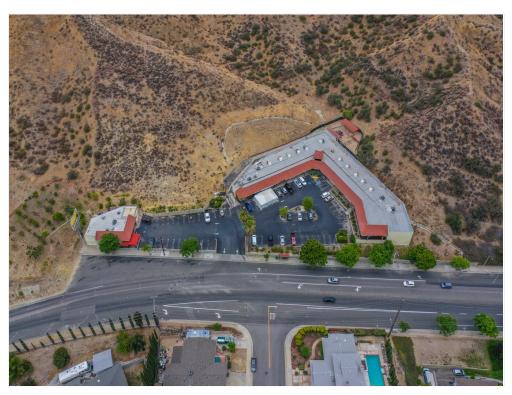

### **Canyon Center**

28200 Bouquet Canyon Rd, Santa Clarita, CA 91350

#### 2 Units Available

Price Unit A: \$3,500/month, 2 year lease

Price Unit E&F: \$999-\$2,500/month 2 yr lease

Located in the vibrant Saugus area of Santa Clarita, 28200 Bouquet Canyon Road. These units benefit from a strategic location along Bouquet Canyon Road, a main thoroughfare known for its high traffic volume. This ensures excellent visibility and exposure to potential customers or clients. Additionally, the site provides ample parking for tenants and visitors, allowing for convenient access to the units.

#### Property Photos

Plat Map

**Building Photo** 

**Canyon Center** 28200 Bouquet Canyon Rd, Santa Clarita, CA 91350