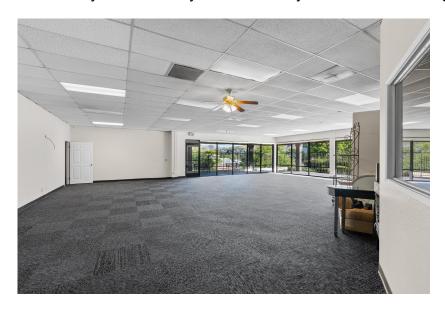

### 1st Floor Unit A

Space Available 2,600 SF

Rate \$3,500/month

Date Available Now

Service Type Triple Net NNN

Lease Term 2 years

Discover a versatile corner office unit designed to meet all your business needs. This spacious property boasts six private office spaces, perfect for creating an efficient and productive work environment. The main floor includes a flexible layout, complemented by a well-maintained bathroom for added convenience.

With multiple entry points, the suite offers easy access and privacy for staff and clients alike. Carpeted floors throughout provide a comfortable and professional atmosphere, ideal for any business.

Situated in a desirable location, this corner unit ensures excellent visibility and accessibility. Don't miss the opportunity to elevate your workspace with this exceptional property.

Schedule your tour today and envision your business thriving here!

<sup>\*\*</sup>Professional Corner Office Suite with Prime Features!\*\*

## **Unit A**

#### Property Photos

# **Unit A**