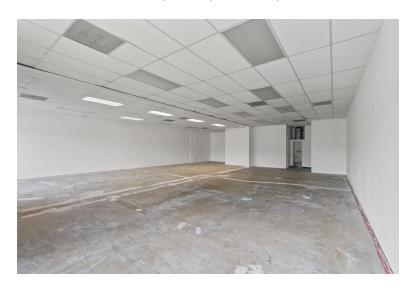

### 1st Floor Unit E&F

Space Available 900-1800 SF

Rate \$999-\$2,500/month

Date Available Now

Service Type Triple Net NNN

Lease Term 2 years

Discover the perfect commercial space designed for adaptability and convenience. This property offers two individual units, each spanning 900 square feet, which can be rented separately or combined into a spacious 1,800-square-foot layout to suit your business needs.

Each unit is equipped with its own private bathroom, ensuring convenience for tenants and clients. Unit F includes the added feature of a utility closet, providing extra functionality and storage options.

Located in a prime commercial area, these units offer the flexibility to accommodate various business types, from offices to retail or creative spaces. Whether you need a cozy 900 square feet or the full 1,800 square feet, this property has you covered.

# **Unit E&F**

#### Property Photos