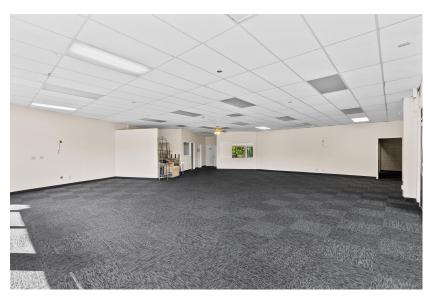

### 1st Floor Unit A

Space Available 2,600 SF

Rate \$3,500/month

Date Available Now

Service Type Triple Net NNN

Lease Term 2 years

Discover a versatile corner office unit designed to meet all your business needs. This spacious property boasts six private office spaces, perfect for creating an efficient and productive work environment. The main floor includes a flexible layout, complemented by a well-maintained bathroom for added convenience.

With multiple entry points, the suite offers easy access and privacy for staff and clients alike. Carpeted floors throughout provide a comfortable and professional atmosphere, ideal for any business.

Situated in a desirable location, this corner unit ensures excellent visibility and accessibility. Don't miss the opportunity to elevate your workspace with this exceptional property.

Schedule your tour today and envision your business thriving here!

<sup>\*\*</sup>Professional Corner Office Suite with Prime Features!\*\*

# **Unit A**

#### Property Photos