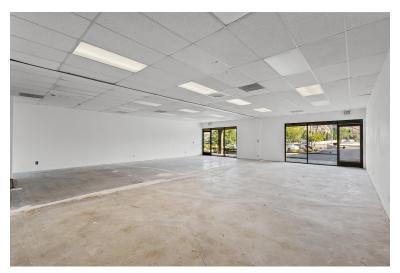

### 1st Floor Unit A

Space Available 2,600 SF

Rate \$3,500/month

Date Available Now

Service Type Triple Net NNN

Lease Term 2 years

Discover a versatile corner office unit designed to meet all your business needs. This spacious property boasts six private office spaces, perfect for creating an efficient and productive work environment. The main floor includes a flexible layout, complemented by a well-maintained bathroom for added convenience.

With multiple entry points, the suite offers easy access and privacy for staff and clients alike. Carpeted floors throughout provide a comfortable and professional atmosphere, ideal for any business.

Situated in a desirable location, this corner unit ensures excellent visibility and accessibility. Don't miss the opportunity to elevate your workspace with this exceptional property.

## **Unit A**

#### Property Photos