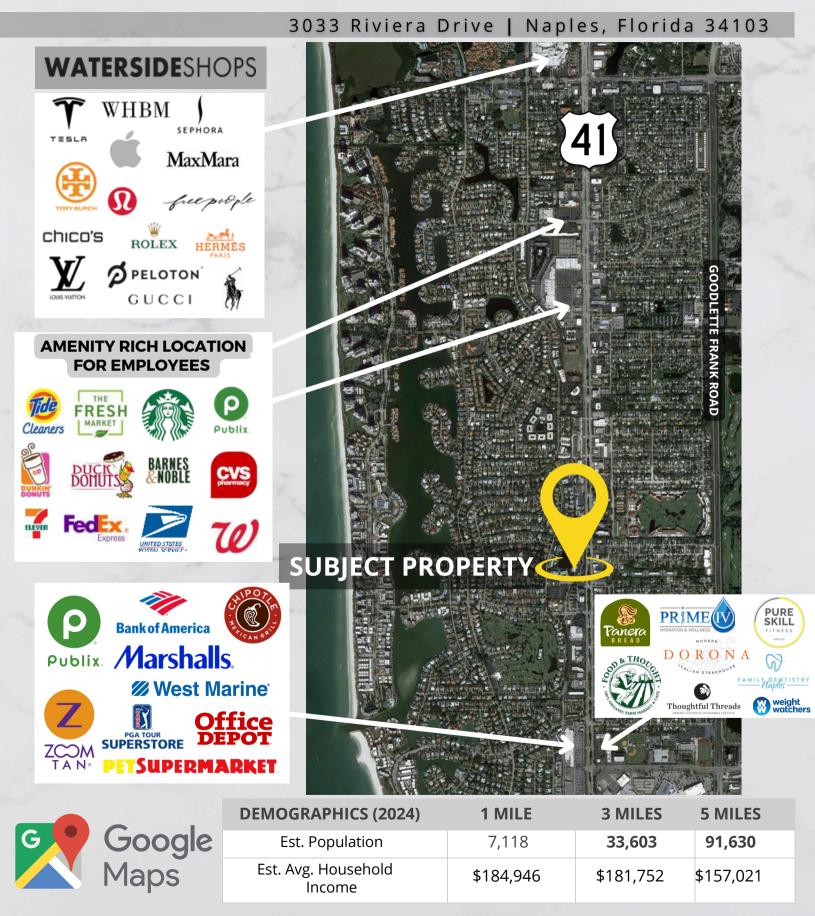

## **BEASLEY BUILDING**

♀ One block west of US41 & just north of Harbour Drive

The statement and figures presented herein, while not guaranteed, are secured from sources we believe authoritative. Subject to prior sale, lease, withdrawal and price change without notice.