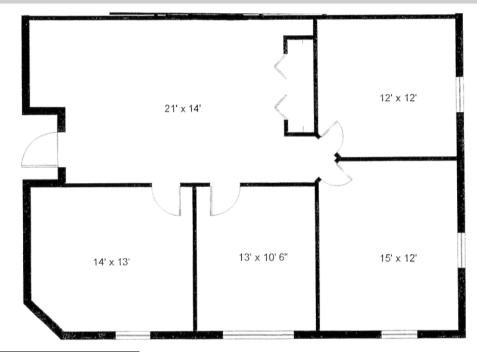

# **LEASING INFORMATION**

<u>SUITE:</u> 102 <u>SF:</u> 950 SF BASE RENT: EST. 2024 CAM:

**AVAILABILITY:** 

\$25.00 PSF \$5.93 PSF 9/01/2024

# Floor Plan Suite 102