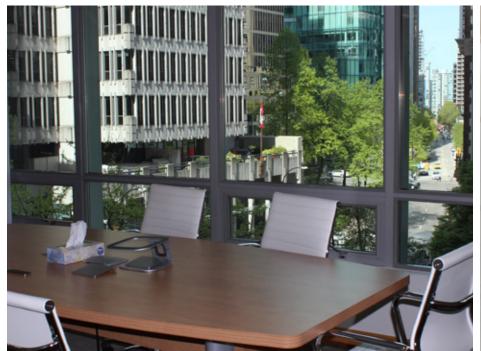

#### **KEY FEATURES**

Efficient office layout

Abundant natural light

Numerous private offices, one boardroom, and a kitchenette

Desirable West exposure with views of the pedestrian plaza