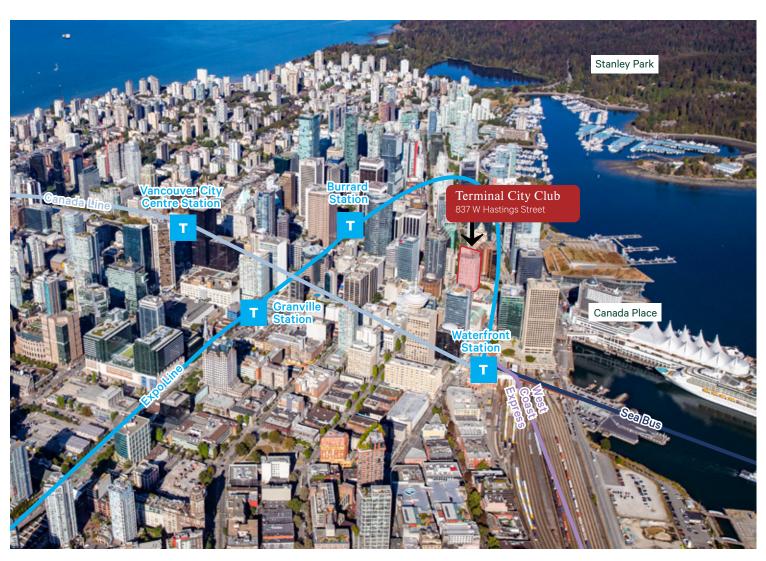

# Opportuntity

CBRE Limited is pleased to present the opportunity to purchase a 2,428 square foot office strata unit centrally located in Vancouver's downtown core in the exclusive Terminal City Club. The interior currently features numerous contemporary private offices and one boardroom as well as a kitchenette that includes a sink, small refrigerator and dishwasher. Located in the heart of the financial district, the property is just steps away from Pacific Centre Mall, Bentall Centre Mall, Vancouver Convention Centre and numerous restaurants and hotels. Transit can be easily accessed as the property is within walking distance of the Burrard Street SkyTrain and Waterfront Station. This is a great opportunity for any business looking for an office space in a highly sought-after and convenient location.

### **PROPERTY DETAILS**

CIVIC ADDRESS Unit 400 - 837 West Hastings Street

024-212-687, 024-212-695,

024-212-709, 024-212-717, 024-212-725 & 024-212-733

PROPERTY SIZE 2,428 SF

**ZONING** DD (Comprehensive Development)