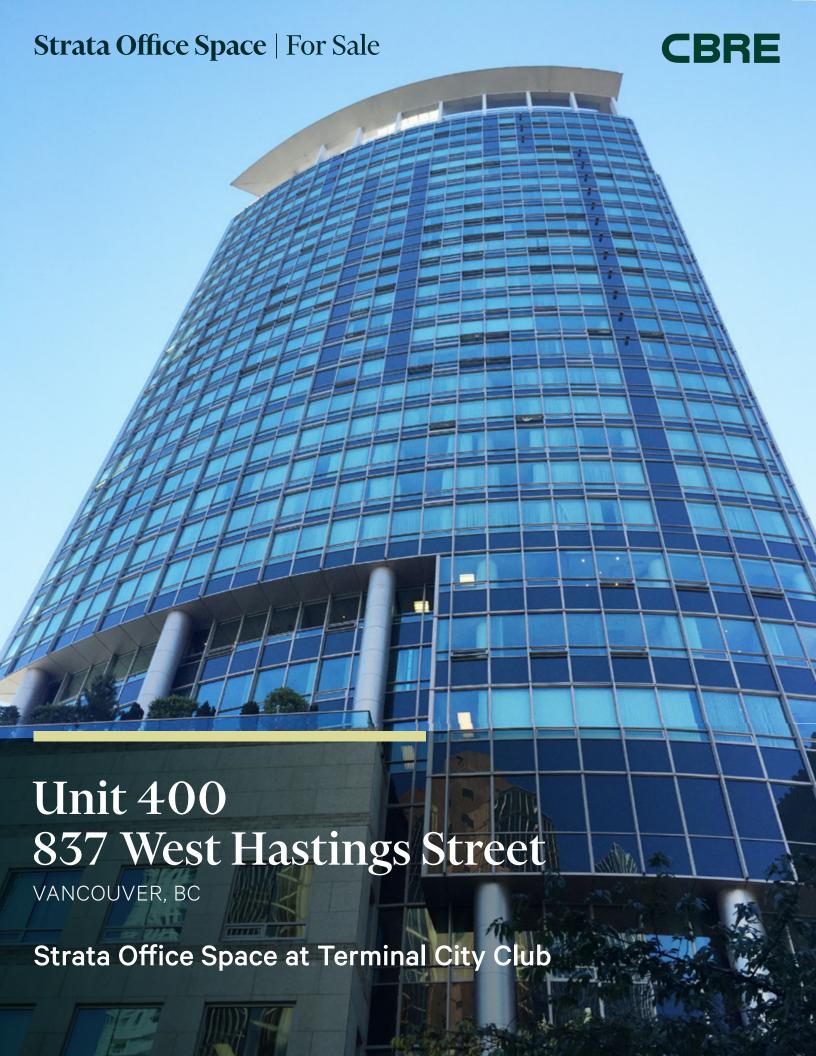

## **Strata Office Space** | For Sale

# Opportuntity

CBRE Limited is pleased to present the opportunity to purchase a 2,428 square foot office strata unit centrally located in Vancouver's downtown core in the exclusive Terminal City Club. The interior currently features numerous contemporary private offices and one boardroom as well as a kitchenette that includes a sink, small refrigerator and dishwasher. Located in the heart of the financial district, the property is just steps away from Pacific Centre Mall, Bentall Centre Mall, Vancouver Convention Centre and numerous restaurants and hotels. Transit can be easily accessed as the property is within walking distance of the Burrard Street SkyTrain and Waterfront Station. This is a great opportunity for any business looking for an office space in a highly sought-after and convenient location.

### **PROPERTY DETAILS**

CIVIC ADDRESS Unit 400 - 837 West Hastings Street

024-212-687, 024-212-695,

024-212-709, 024-212-717, 024-212-725 & 024-212-733

PROPERTY SIZE 2,428 SF

**ZONING** DD (Comprehensive Development)