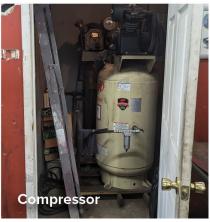

| Property Information                                             |                             |
|------------------------------------------------------------------|-----------------------------|
| Address                                                          | 72 Terry Street             |
| City State Zip                                                   | Patchogue, NY 11772         |
| Section, Block & Lot                                             | 13-6-13.2                   |
| Town                                                             | Brookhaven                  |
| Village                                                          | Patchogue                   |
| Lot Frontage                                                     | +/- 70'                     |
| Lot Depth                                                        | +/- 174'                    |
| Lot SF                                                           | 12,197                      |
| Lot Acres:                                                       | .26 Acre                    |
| Building Information                                             |                             |
| Building SF                                                      | 3,400                       |
| Year Built/Renovated                                             | Built 1958 / Renovated 2020 |
| Structure Type                                                   | Masonry                     |
| Stories                                                          | 1                           |
| Zoning                                                           | D5                          |
| Property Tax Information                                         |                             |
| Tax Year                                                         | 2024                        |
| Tax Bill                                                         | \$16,000                    |
| Equipment Included                                               |                             |
| 2 In-Ground Semi-Hydraulic Lifts<br>A Coats Balancer & Alignment |                             |
| Machine                                                          |                             |
| Compressor                                                       |                             |

### **Property Photographs**

516-496-8888

Schuckmanrealty.com

**Contact Exclusive Brokers for More Information** 

**Matt Colantonio** 

(516) 680-6832 matt@schuckmanrealty.com

**Area Map** 

516-496-8888