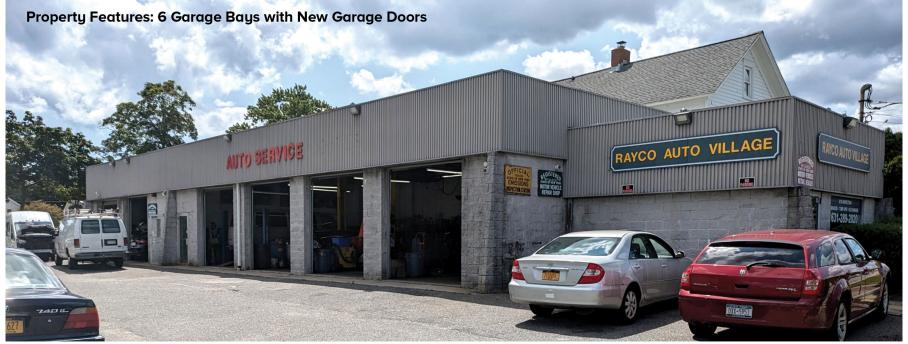

| Property Information                                             |                             |
|------------------------------------------------------------------|-----------------------------|
| Address                                                          | 72 Terry Street             |
| City State Zip                                                   | Patchogue, NY 11772         |
| Section, Block & Lot                                             | 13-6-13.2                   |
| Town                                                             | Brookhaven                  |
| Village                                                          | Patchogue                   |
| Lot Frontage                                                     | +/- 70'                     |
| Lot Depth                                                        | +/- 174'                    |
| Lot SF                                                           | 12,197                      |
| Lot Acres:                                                       | .26 Acre                    |
| Building Information                                             |                             |
| Building SF                                                      | 3,400                       |
| Year Built/Renovated                                             | Built 1958 / Renovated 2020 |
| Structure Type                                                   | Masonry                     |
| Stories                                                          | 1                           |
| Zoning                                                           | D5                          |
| Property Tax Information                                         |                             |
| Tax Year                                                         | 2024                        |
| Tax Bill                                                         | \$16,000                    |
| Equipment Included                                               |                             |
| 2 In-Ground Semi-Hydraulic Lifts<br>A Coats Balancer & Alignment |                             |
| Machine                                                          |                             |
| Compressor                                                       |                             |

### **Property Photographs**

516-496-8888

Schuckmanrealty.com

**Contact Exclusive Brokers for More Information** 

**Matt Colantonio** 

(516) 680-6832 matt@schuckmanrealty.com

**Area Map** 

516-496-8888