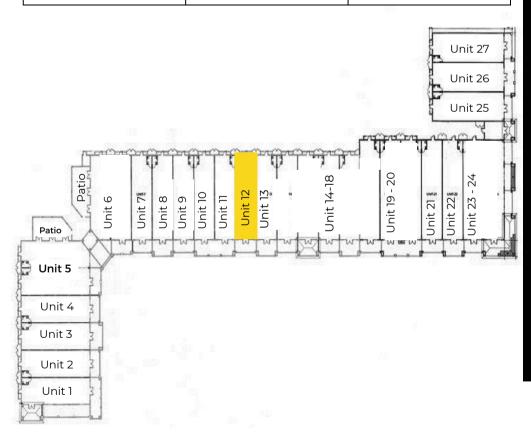

# TAMIAMI SQUARE 1,620+/- SF OF RETAIL SPACE

| TENANT LEGEND |                              |          |  |
|---------------|------------------------------|----------|--|
| 1-2           | Comfort Source Sleep Center  | 3,450 SF |  |
| 3-4           | Angela Fine Furnishings      | 3,450 SF |  |
| 5             | El Gaucho                    | 4,258 SF |  |
| 6             | O'Mei China Cuisine          | 4,029 SF |  |
| 7             | Palm Printing / Printers Ink | 1,620 SF |  |
| 8             | Everglades Eye Care          | 1,620 SF |  |
| 9             | Sorina Ilie, DDS             | 1,620 SF |  |
| 10            | Aroma Indian Cuisine         | 1,620 SF |  |
| 11            | Davinci Nails & Spa          | 1,620 SF |  |
| 12            | AVAILABLE                    | 1,620 SF |  |
| 13            | Epiphany Salon & Spa         | 1,620 SF |  |
| 14-18         | Pewter Mug                   | 8,306 SF |  |
| 19-20         | St. John Thrift Shop         | 3,824 SF |  |
| 21            | Allie's Boutique             | 1,912 SF |  |
| 22            | Bernie's City Diner          | 1,912 SF |  |
| 23-25         | Phenix Salon                 | 6,082 SF |  |
|               |                              | -        |  |