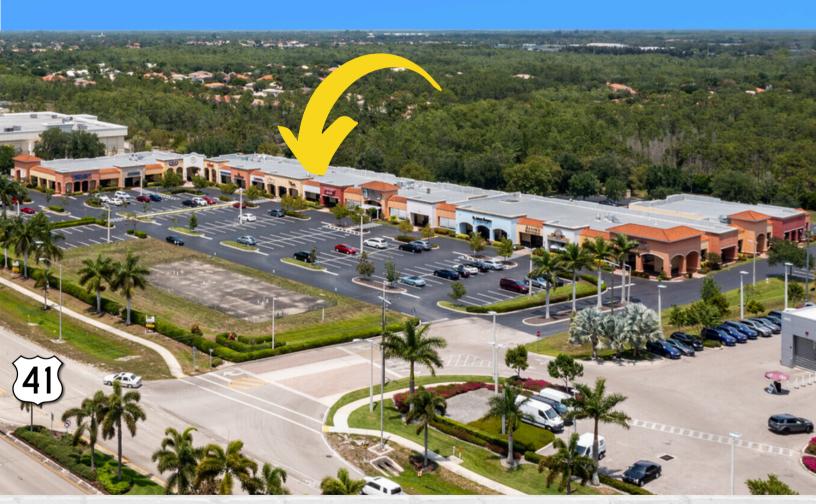

## TAMIAMI SQUARE

1,620 +/- SF OF RETAIL SPACE

Quantification
 Quantification
 Located just north of the Tamiami Trail N & Old 41 Road intersection
 Application
 Provided HTML Trail N & Old 41 Road intersection
 Application
 A

A highly visible retail space is now available at the recently renovated Tamiami Square in North Naples.

Join local favorites such as The Pewter Mug, El Gaucho Trattoria, and Bernie's City Diner.

26

27