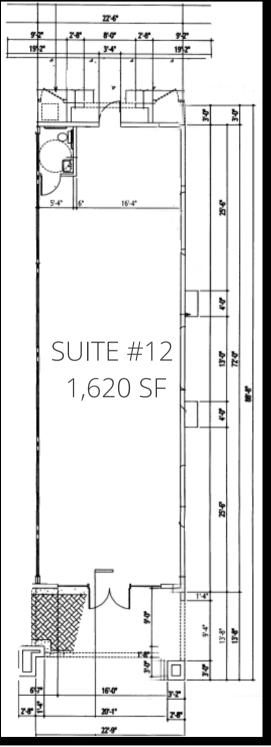

### TAMIAMI SQUARE

1,620+/- SF OF RETAIL SPACE

| UNIT | SIZE         | PSF/YR   | EST. 2024 CAM | AVAILABLE   |
|------|--------------|----------|---------------|-------------|
| 12   | 1,620 +/- SF | \$29 NNN | \$7.50 PSF    | IMMEDIATELY |

# TAMIAMI SQUARE 1,620+/- SF OF RETAIL SPACE

| TENANT LEGEND |                              |          |  |
|---------------|------------------------------|----------|--|
| 1-2           | Comfort Source Sleep Center  | 3,450 SF |  |
| 3-4           | Angela Fine Furnishings      | 3,450 SF |  |
| 5             | El Gaucho                    | 4,258 SF |  |
| 6             | O'Mei China Cuisine          | 4,029 SF |  |
| 7             | Palm Printing / Printers Ink | 1,620 SF |  |
| 8             | Everglades Eye Care          | 1,620 SF |  |
| 9             | Sorina Ilie, DDS             | 1,620 SF |  |
| 10            | Aroma Indian Cuisine         | 1,620 SF |  |
| 11            | Davinci Nails & Spa          | 1,620 SF |  |
| 12            | AVAILABLE                    | 1,620 SF |  |
| 13            | Epiphany Salon & Spa         | 1,620 SF |  |
| 14-18         | Pewter Mug                   | 8,306 SF |  |
| 19-20         | St. John Thrift Shop         | 3,824 SF |  |
| 21            | Allie's Boutique             | 1,912 SF |  |
| 22            | Bernie's City Diner          | 1,912 SF |  |
| 23-25         | Phenix Salon                 | 6,082 SF |  |
|               |                              | -        |  |