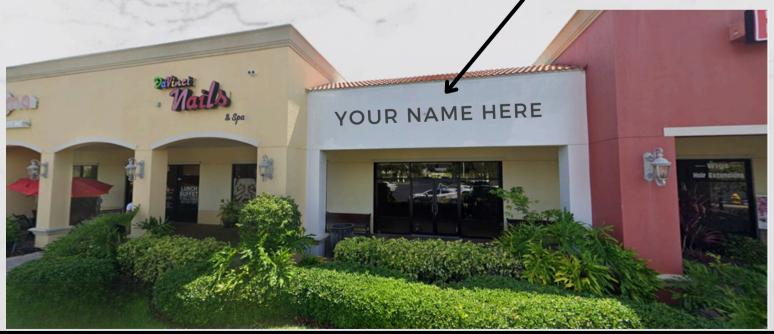

# TAMIAMI SQUARE 1,620+/- SF OF RETAIL SPACE

| TENANT LEGEND |                              |          |  |
|---------------|------------------------------|----------|--|
| 1-2           | Comfort Source Sleep Center  | 3,450 SF |  |
| 3-4           | Angela Fine Furnishings      | 3,450 SF |  |
| 5             | El Gaucho                    | 4,258 SF |  |
| 6             | O'Mei China Cuisine          | 4,029 SF |  |
| 7             | Palm Printing / Printers Ink | 1,620 SF |  |
| 8             | Everglades Eye Care          | 1,620 SF |  |
| 9             | Sorina Ilie, DDS             | 1,620 SF |  |
| 10            | Aroma Indian Cuisine         | 1,620 SF |  |
| 11            | Davinci Nails & Spa          | 1,620 SF |  |
| 12            | AVAILABLE                    | 1,620 SF |  |
| 13            | Epiphany Salon & Spa         | 1,620 SF |  |
| 14-18         | Pewter Mug                   | 8,306 SF |  |
| 19-20         | St. John Thrift Shop         | 3,824 SF |  |
| 21            | Allie's Boutique             | 1,912 SF |  |
| 22            | Bernie's City Diner          | 1,912 SF |  |
| 23-25         | Phenix Salon                 | 6,082 SF |  |
|               |                              | -        |  |