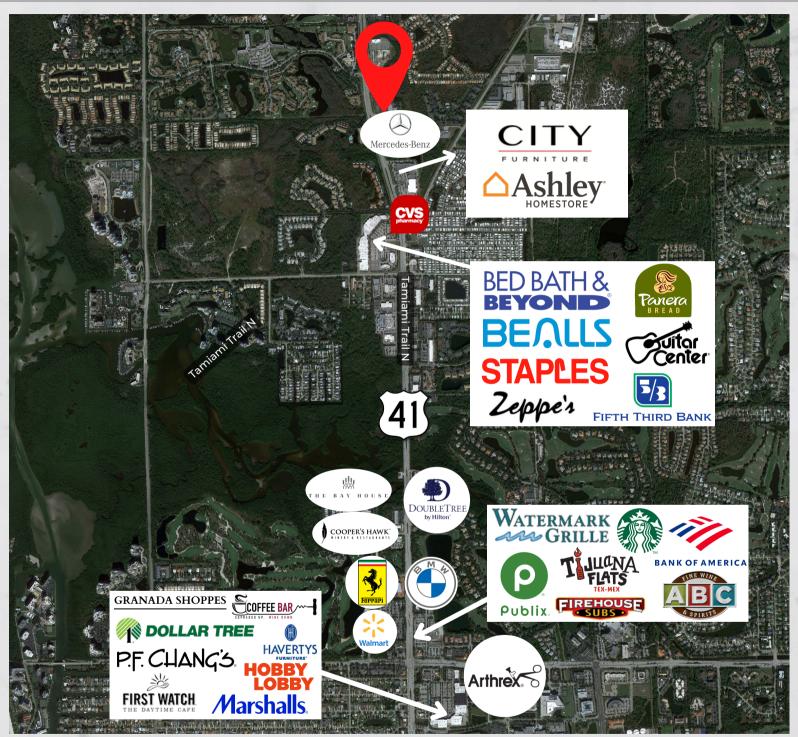

A highly visible retail space is now available at the recently renovated Tamiami Square in North Naples.

Join local favorites such as The Pewter Mug, El Gaucho Trattoria, and Bernie's City Diner.

26

27

### TAMIAMI SQUARE

14700 Tamiami Trail North Naples, Florida 34110

| DEMOGRAPHICS 2024             | 1 mile                                        | 3 miles   | 5 miles   |  |
|-------------------------------|-----------------------------------------------|-----------|-----------|--|
| Est. Population               | 5,844                                         | 41,624    | 100,261   |  |
| Est. Average H.H. Income      | \$131,970                                     | \$145,065 | \$149,120 |  |
| 2023 Avg. Daily Traffic Count | 41,500 vehicles per day on Tamiami Tail North |           |           |  |