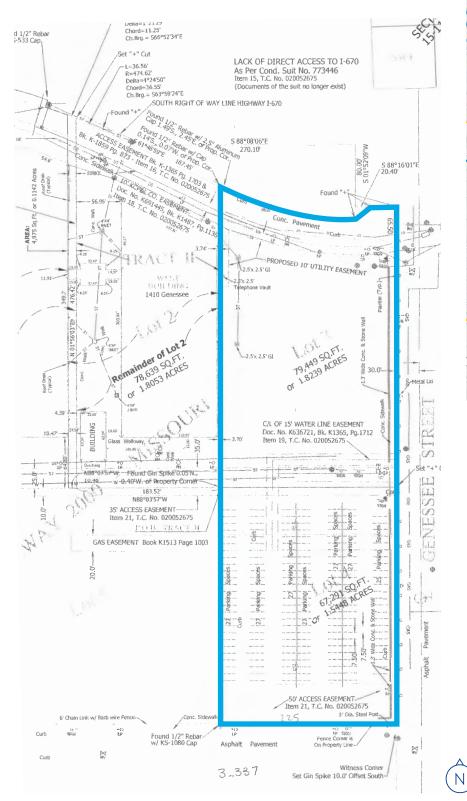

# Land for Sale

670

3.37± <u>Acres</u>

Missouri Division of Employment Security Missouri Division of Workers Compensation Missouri Health & Senior Services Department

**Butler Way** 

73,742 VPD

W

14th Street

# 1400-1430 Genessee Street Kansas City, Missouri

Mark One Electric 250 Employees

## **Property Highlights**

- 3.37± acres for sale
- · Located in the rapidly evolving Stockyards District
- Located within a possible Planned Industrial Expansion Authority (PIEA) District allowing for up to 25 years tax abatement
- Excellent access and visibility to I-670 which has more than 73,700 vehicles per day
- Multiple development concepts available: mixed-use, multifamily, office, or hospitality