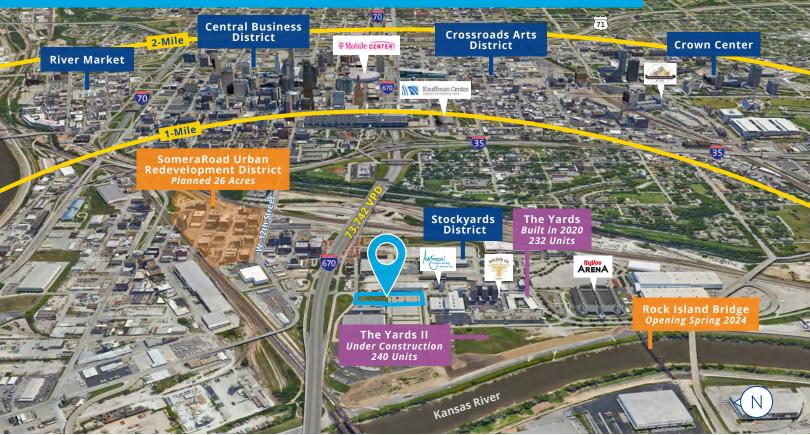

# Land for Sale

670

3.37± <u>Acres</u>

Missouri Division of Employment Security Missouri Division of Workers Compensation Missouri Health & Senior Services Department

**Butler Way** 

73,742 VPD

W

14th Street

Colliers

3.37± Acres in the Stockyards District Located in the West Bottoms

# 1400-1430 Genessee Street Kansas City, Missouri

Mark One Electric 250 Employees

## **Property Highlights**

- 3.37± acres for sale
- · Located in the rapidly evolving Stockyards District
- Located within a possible Planned Industrial Expansion Authority (PIEA) District allowing for up to 25 years tax abatement
- Excellent access and visibility to I-670 which has more than 73,700 vehicles per day
- Multiple development concepts available: mixed-use, multifamily, office, or hospitality

- Current zoning: M3-5 & Urban Development (UR)
- Walking distance to many restaurants and entertainment options including Amigoni Urban Winery, Golden Ox, The Campground, Voltaire, Fountain City Winery, The Ship, and Charmed House Interiors
- Close proximity to Rock Island Bridge America's first entertainment district over a river - slated to open Spring 2024