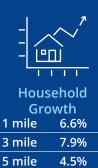

# Demographics

Total Population 1 mile 4,984 3 mile 88,277 5 mile 235,364

Population Growth 1 mile 4.2% 3 mile 5.5% 5 mile 2.6%

Number of Households 1 mile 2,810 3 mile 41,208 5 mile 102,717

| Household     |          |
|---------------|----------|
| Income (Avg.) |          |
| 1 mile        | \$92,689 |
| 3 mile        | \$77,303 |
| 5 mile        | \$77,351 |