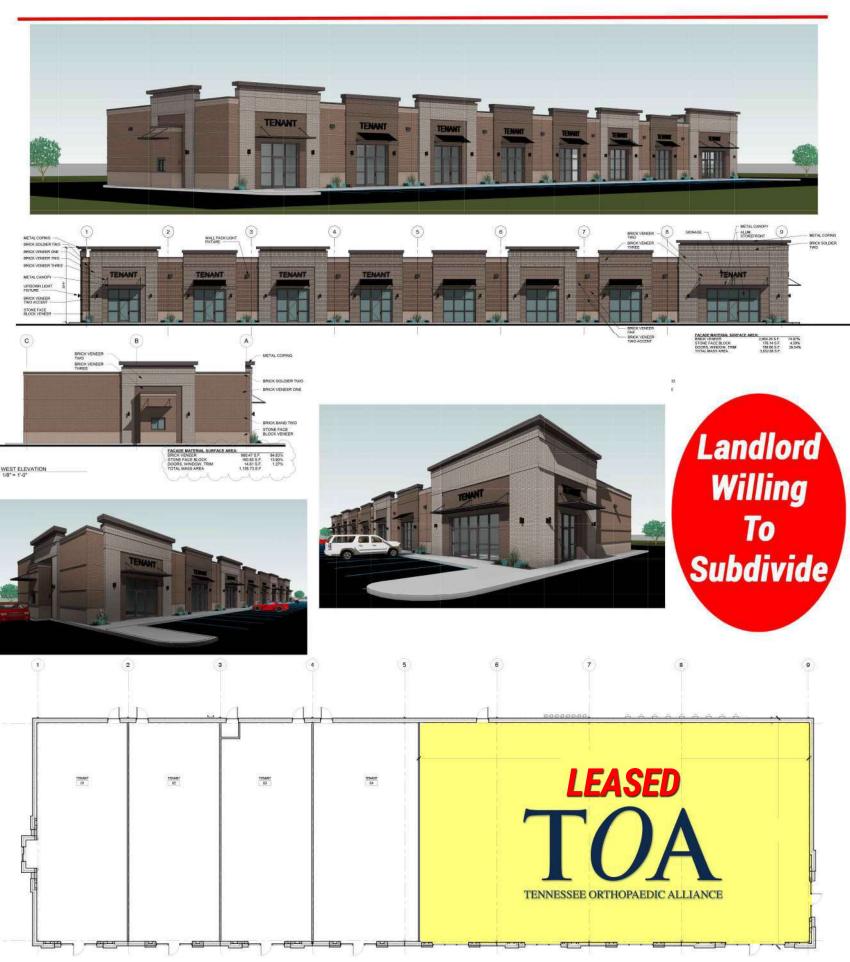

# LEASE



#### CALL NOW 615-618-1172 wmiller@wwmiller.com





WENDAL W. MILLER

wmiller@wwmiller.com 615-618-1172



AREA TRAFFIC & RESIDENCES



### **LOCATION INSIGHTS & ADVANTAGE**

This high traffic location is wedged between a vast retail presence and dense neighborhoods to the southwest. Rock Springs Road is the main route for these residents to get to Sam Ridley and I-24.



掎 TRAFFIC DATA 🛛





### **JOIN THE AREA RETAIL TODAY!**





WENDAL W. MILLER BROKER

615-618-1172 wmiller@wwmiller.com

PrimeCommercialRealty.com

# LEASE



#### CALL NOW 615-618-1172 wmiller@wwmiller.com



## **For Lease** Up to 6,495 Sq. Ft. Available Drive-Thru Endcap Available









#### Demographics 2160 ROCK SPRINGS RD, SMYRNA, TN, \* 37167

# Call Now For Pricing! 615-618-1172

| Population        | 1 Mile   | 3 Mile   | 5 Mile   |
|-------------------|-