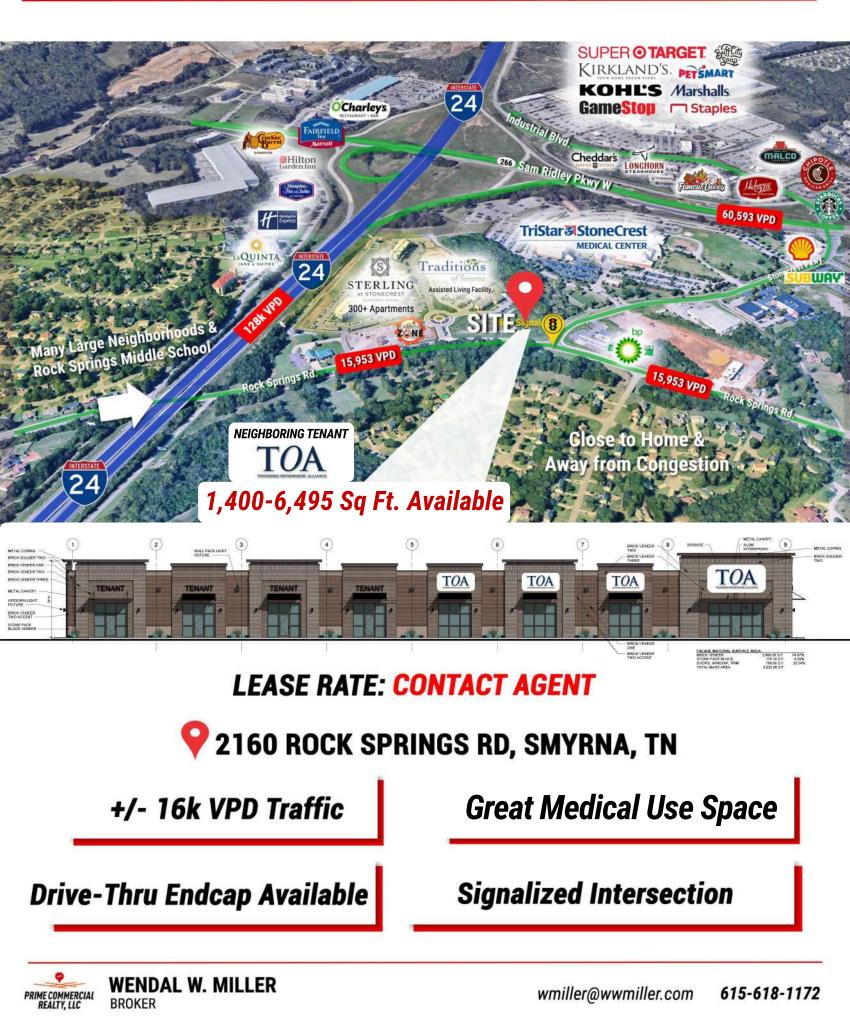

### **LOCATION INSIGHTS & ADVANTAGE**

This high traffic location is wedged between a vast retail presence and dense neighborhoods to the southwest. Rock Springs Road is the main route for these residents to get to Sam Ridley and I-24.

## **For Lease** Up to 6,495 Sq. Ft. Available Drive-Thru Endcap Available