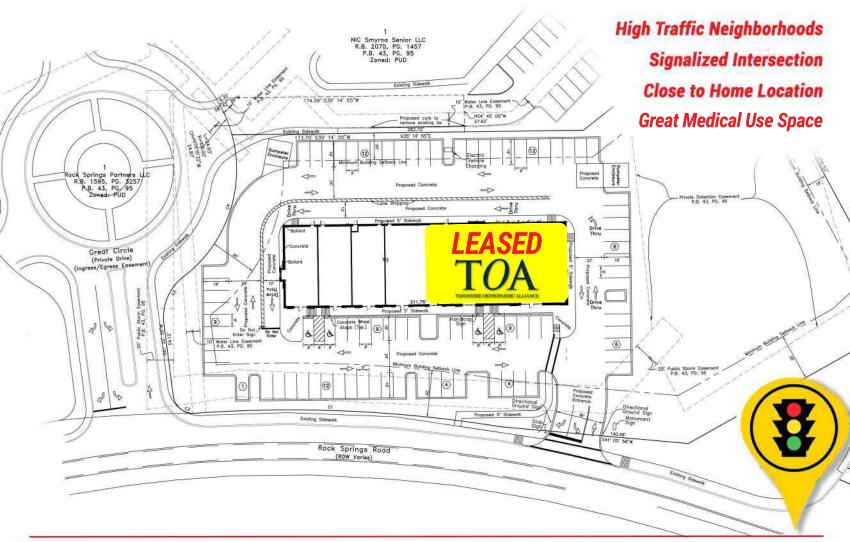

### **LOCATION INSIGHTS & ADVANTAGE**

This high traffic location is wedged between a vast retail presence and dense neighborhoods to the southwest. Rock Springs Road is the main route for these residents to get to Sam Ridley and I-24.

## **For Lease** Up to 6,495 Sq. Ft. Available Drive-Thru Endcap Available