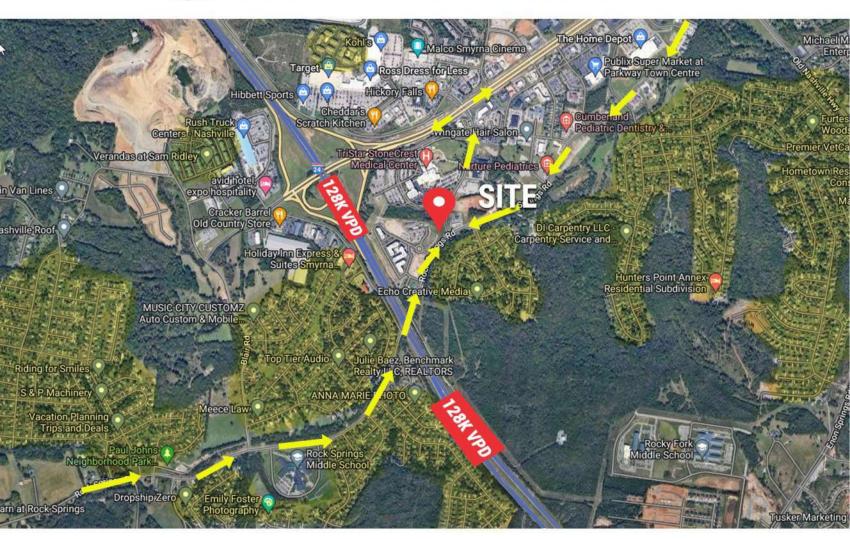

### **LOCATION INSIGHTS & ADVANTAGE**

This high traffic location is wedged between a vast retail presence and dense neighborhoods to the southwest. Rock Springs Road is the main route for these residents to get to Sam Ridley and I-24.