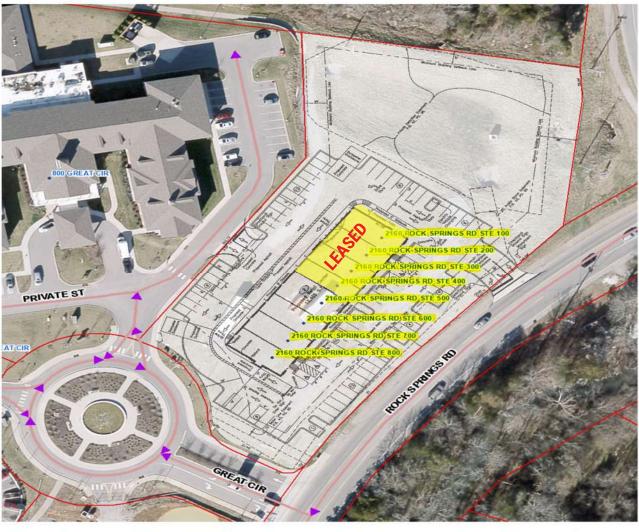

# LEASE



#### CALL NOW 615-618-1172 wmiller@wwmiller.com





WENDAL W. MILLER

wmiller@wwmiller.com 615-618-1172



AREA TRAFFIC & RESIDENCES



### **LOCATION INSIGHTS & ADVANTAGE**

This high traffic location is wedged between a vast retail presence and dense neighborhoods to the southwest. Rock Springs Road is the main route for these residents to get to Sam Ridley and I-24.



掎 TRAFFIC DATA 🛛





### **JOIN THE AREA RETAIL TODAY!**





WENDAL W. MILLER BROKER

615-618-1172 wmiller@wwmiller.com

PrimeCommercialRealty.com

# LEASE



#### CALL NOW 615-618-1172 wmiller@wwmiller.com



## **For Lease** Up to 6,495 Sq. Ft. Available Drive-Thru Endcap Available









#### Demographics 2160 ROCK SPRINGS RD, SMYRNA, TN, \* 37167

# Call Now For Pricing! 615-618-1172

| Population        | 1 Mile   | 3 Mile   | 5 Mile   |
|-------------------|----------|----------|----------|
| 2021              | 8,839    | 49,114   | 98,917   |
| 2026 Projected    | 9,189    | 51,053   | 102,699  |
| Growth            | 3.8%     | 3.8%     | 3.7%     |
| Average HH Income | \$72,334 | \$77,681 | \$74,561 |
|                   |          | 1        |          |

Information Provided by EASI without verification and is for information purposes only.