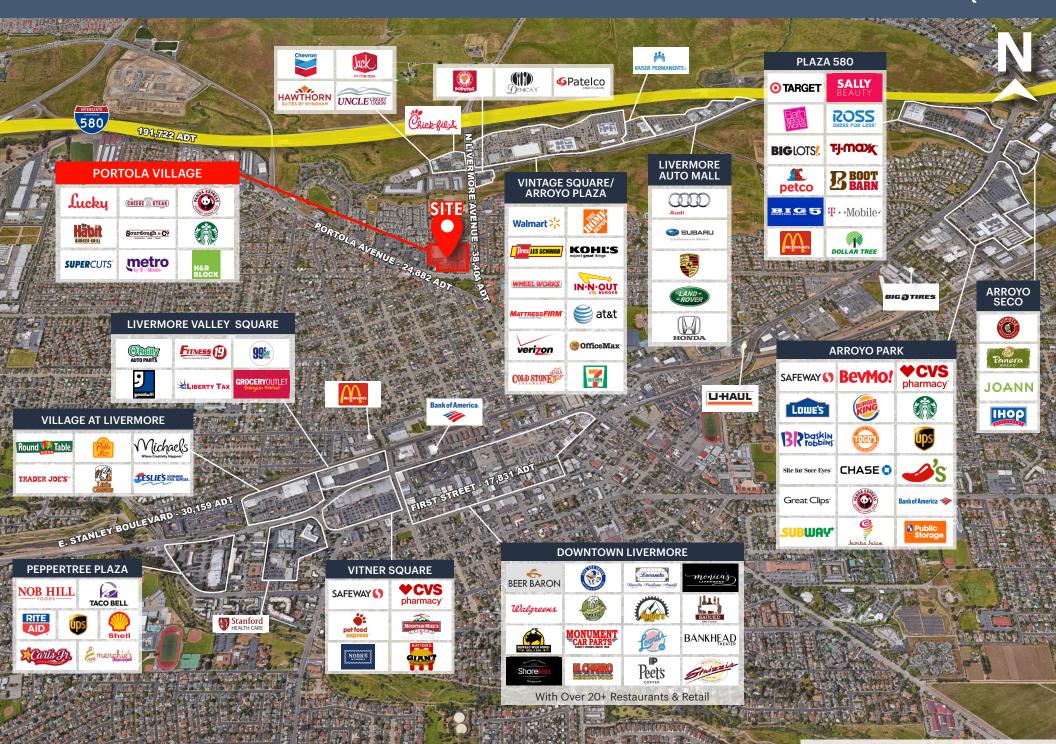

## **PORTOLA VILLAGE** | SITE PLAN

#### VACANT

| C5 | AVAILABLE                              | 1,100 SF |
|----|----------------------------------------|----------|
| B2 | AVAILABLE                              | 1,487 SI |
| B5 | AVAILABLE                              | 3,479 S  |
|    | B2 &B5 can be combined                 |          |
|    | B5 can be demised as small as 1,100 SF |          |

#### **CURRENT RETAILERS**

| Lucky               | 65,375 SF                                                                                                                                                                                                                                              |
|---------------------|--------------------------------------------------------------------------------------------------------------------------------------------------------------------------------------------------------------------------------------------------------|
| Cheese Steak Shop   | 1,191 SF                                                                                                                                                                                                                                               |
| Postal Annex        | 1,009 SF                                                                                                                                                                                                                                               |
| MetroPCS            | 800                                                                                                                                                                                                                                                    |
| Habit Burger        | 1,970 SF                                                                                                                                                                                                                                               |
| Sourdough and Co.   | 1,030 SF                                                                                                                                                                                                                                               |
| Panda Express       | 1,633 SF                                                                                                                                                                                                                                               |
| Grant Dickey, D.D.S | 1,696 SF                                                                                                                                                                                                                                               |
| Yafa Hummus         | 1,100 SF                                                                                                                                                                                                                                               |
| Jamba Juice         | 1,117 SF                                                                                                                                                                                                                                               |
| Starbucks           | 1,486 SF                                                                                                                                                                                                                                               |
| Polo's Corner       | 2,020 SF                                                                                                                                                                                                                                               |
| Supercuts           | 1,280 SF                                                                                                                                                                                                                                               |
| Papa Murphy's Pizza | 1,280 SF                                                                                                                                                                                                                                               |
| Tony's Nail         | 1,280 SF                                                                                                                                                                                                                                               |
| H&R Block           | 1,340 SF                                                                                                                                                                                                                                               |
| TOTAL GLA FOOTAGE   | 91,673 SF                                                                                                                                                                                                                                              |
|                     | Cheese Steak Shop<br>Postal Annex<br>MetroPCS<br>Habit Burger<br>Sourdough and Co.<br>Panda Express<br>Grant Dickey, D.D.S<br>Yafa Hummus<br>Jamba Juice<br>Starbucks<br>Polo's Corner<br>Supercuts<br>Papa Murphy's Pizza<br>Tony's Nail<br>H&R Block |