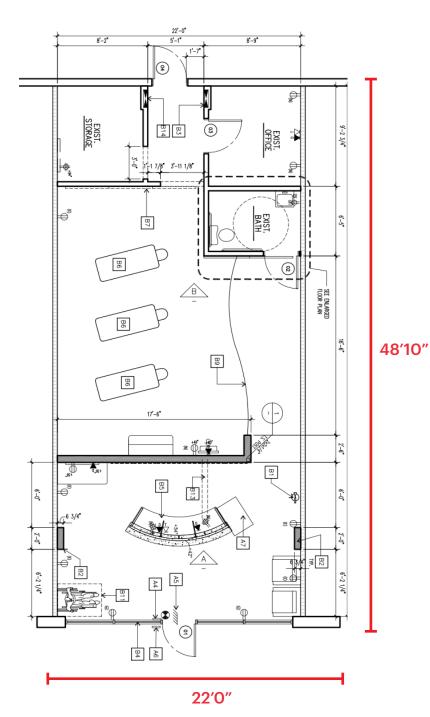

## **PORTOLA VILLAGE** | SUITE C5

ADDRESS2050 Portola Avenue, Suite C (on Site Plan)<br/>& Suite E (on Window), Livermore, CA

- DIMENSION 22' Frontage x 48'10" Depth
- SUITE Suite C

**SIZE** ±1,100 SF

- PROPERTY HIGHLIGHTS
- Previously Joint Chiropractor
  - In-Line Space with Front and Rear Access
  - High Ceilings
  - On Pad with Jamba Juice, Starbucks, Panda Express, and Yafa Hummus