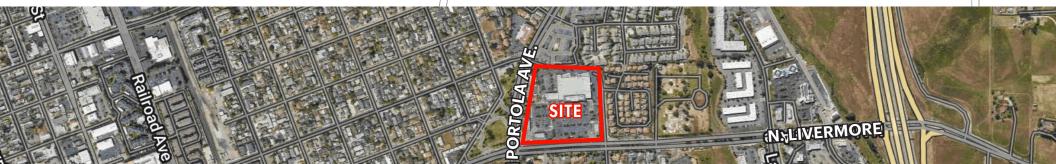

| 1,340 SF                                                                                                                                                                                                                                               |
| TOTAL GLA FOOTAGE   | 91,673 SF                                                                                                                                                                                                                                              |
|                     | Cheese Steak Shop<br>Postal Annex<br>MetroPCS<br>Habit Burger<br>Sourdough and Co.<br>Panda Express<br>Grant Dickey, D.D.S<br>Yafa Hummus<br>Jamba Juice<br>Starbucks<br>Polo's Corner<br>Supercuts<br>Papa Murphy's Pizza<br>Tony's Nail<br>H&R Block |





## **PORTOLA VILLAGE** | SUITE C5



ADDRESS2050 Portola Avenue, Suite C (on Site Plan)<br/>& Suite E (on Window), Livermore, CA

- DIMENSION 22' Frontage x 48'10" Depth
- SUITE Suite C

**SIZE** ±1,100 SF

- PROPERTY HIGHLIGHTS
- Previously Joint Chiropractor
  - In-Line Space with Front and Rear Access
  - High Ceilings
  - On Pad with Jamba Juice, Starbucks, Panda Express, and Yafa Hummus





# **PORTOLA VILLAGE** | CLOSE UP AERIAL





## **PORTOLA VILLAGE** | MARKET AERIAL



\*Traffic Counts Source: Sites USA REGIS Online 1/26/24

6

## **PORTOLA VILLAGE** | LOCATION & DEMOGRAPHICS



I



| ESTIMATED POPULATION |        |         |         |
|----------------------|--------|---------|---------|
|                      | 1 MILE | 3 MILES | 5 MILES |
|                      | 16,061