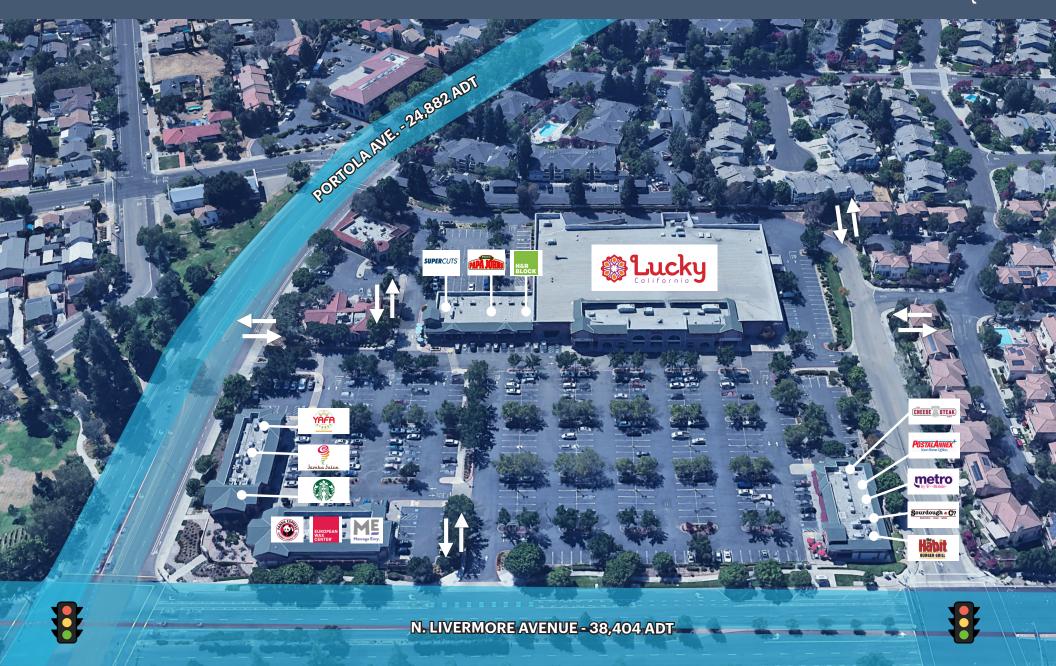

## **PORTOLA VILLAGE** | SITE PLAN

#### VACANT

| C5 | AVAILABLE                              | 1,100 SF |
|----|----------------------------------------|----------|
| B2 | AVAILABLE                              | 1,487 SI |
| B5 | AVAILABLE                              | 3,479 S  |
|    | B2 &B5 can be combined                 |          |
|    | B5 can be demised as small as 1,100 SF |          |

#### **CURRENT RETAILERS**

| Lucky               | 65,375 SF                                                                                                                                                                                                                                              |
|---------------------|--------------------------------------------------------------------------------------------------------------------------------------------------------------------------------------------------------------------------------------------------------|
| Cheese Steak Shop   | 1,191 SF                                                                                                                                                                                                                                               |
| Postal Annex        | 1,009 SF                                                                                                                                                                                                                                               |
| MetroPCS            | 800                                                                                                                                                                                                                                                    |
| Habit Burger        | 1,970 SF                                                                                                                                                                                                                                               |
| Sourdough and Co.   | 1,030 SF                                                                                                                                                                                                                                               |
| Panda Express       | 1,633 SF                                                                                                                                                                                                                                               |
| Grant Dickey, D.D.S | 1,696 SF                                                                                                                                                                                                                                               |
| Yafa Hummus         | 1,100 SF                                                                                                                                                                                                                                               |
| Jamba Juice         | 1,117 SF                                                                                                                                                                                                                                               |
| Starbucks           | 1,486 SF                                                                                                                                                                                                                                               |
| Polo's Corner       | 2,020 SF                                                                                                                                                                                                                                               |
| Supercuts           | 1,280 SF                                                                                                                                                                                                                                               |
| Papa Murphy's Pizza | 1,280 SF                                                                                                                                                                                                                                               |
| Tony's Nail         | 1,280 SF                                                                                                                                                                                                                                               |
| H&R Block           | 1,340 SF                                                                                                                                                                                                                                               |
| TOTAL GLA FOOTAGE   | 91,673 SF                                                                                                                                                                                                                                              |
|                     | Cheese Steak Shop<br>Postal Annex<br>MetroPCS<br>Habit Burger<br>Sourdough and Co.<br>Panda Express<br>Grant Dickey, D.D.S<br>Yafa Hummus<br>Jamba Juice<br>Starbucks<br>Polo's Corner<br>Supercuts<br>Papa Murphy's Pizza<br>Tony's Nail<br>H&R Block |

## **PORTOLA VILLAGE** | MARKET AERIAL

\*Traffic Counts Source: Sites USA REGIS Online 1/26/24

6