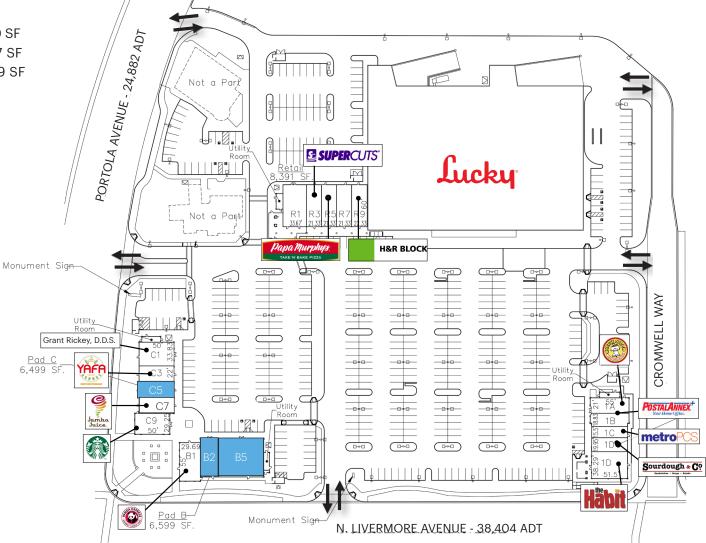

## **PORTOLA VILLAGE** | SITE PLAN

#### VACANT

| C5 | AVAILABLE                              | 1,100 SF |
|----|----------------------------------------|----------|
| B2 | AVAILABLE                              | 1,487 SI |
| B5 | AVAILABLE                              | 3,479 S  |
|    | B2 &B5 can be combined                 |          |
|    | B5 can be demised as small as 1,100 SF |          |

#### **CURRENT RETAILERS**

| Lucky               | 65,375 SF                                                                                                                                                                                                                                              |
|---------------------|--------------------------------------------------------------------------------------------------------------------------------------------------------------------------------------------------------------------------------------------------------|
| Cheese Steak Shop   | 1,191 SF                                                                                                                                                                                                                                               |
| Postal Annex        | 1,009 SF                                                                                                                                                                                                                                               |
| MetroPCS            | 800                                                                                                                                                                                                                                                    |
| Habit Burger        | 1,970 SF                                                                                                                                                                                                                                               |
| Sourdough and Co.   | 1,030 SF                                                                                                                                                                                                                                               |
| Panda Express       | 1,633 SF                                                                                                                                                                                                                                               |
| Grant Dickey, D.D.S | 1,696 SF                                                                                                                                                                                                                                               |
| Yafa Hummus         | 1,100 SF                                                                                                                                                                                                                                               |
| Jamba Juice         | 1,117 SF                                                                                                                                                                                                                                               |
| Starbucks           | 1,486 SF                                                                                                                                                                                                                                               |
| Polo's Corner       | 2,020 SF                                                                                                                                                                                                                                               |
| Supercuts           | 1,280 SF                                                                                                                                                                                                                                               |
| Papa Murphy's Pizza | 1,280 SF                                                                                                                                                                                                                                               |
| Tony's Nail         | 1,280 SF                                                                                                                                                                                                                                               |
| H&R Block           | 1,340 SF                                                                                                                                                                                                                                               |
| TOTAL GLA FOOTAGE   | 91,673 SF                                                                                                                                                                                                                                              |
|                     | Cheese Steak Shop<br>Postal Annex<br>MetroPCS<br>Habit Burger<br>Sourdough and Co.<br>Panda Express<br>Grant Dickey, D.D.S<br>Yafa Hummus<br>Jamba Juice<br>Starbucks<br>Polo's Corner<br>Supercuts<br>Papa Murphy's Pizza<br>Tony's Nail<br>H&R Block |