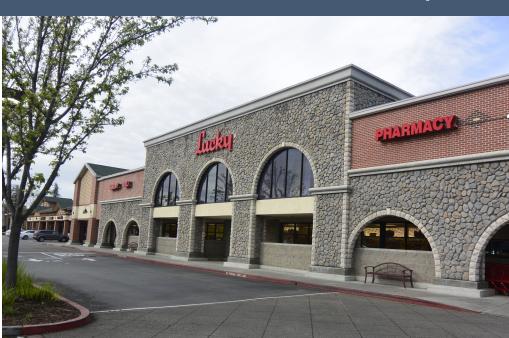

## **PORTOLA VILLAGE** | SUMMARY & HIGHLIGHTS

**First Washington Realty** owns Portola Village, an established 91,673 SF neighborhood center anchored by Lucky's Supermarket. Portola Village offers patrons an ideal mix of regional and local tenants that fulfill the daily needs and services of the thriving community.

#### **CURRENT RETAILERS**

| Lucky               | 65,375 SF                                                                                                                                                                                                                                              |
|---------------------|--------------------------------------------------------------------------------------------------------------------------------------------------------------------------------------------------------------------------------------------------------|
| Cheese Steak Shop   | 1,191 SF                                                                                                                                                                                                                                               |
| Postal Annex        | 1,009 SF                                                                                                                                                                                                                                               |
| MetroPCS            | 800                                                                                                                                                                                                                                                    |
| Habit Burger        | 1,970 SF                                                                                                                                                                                                                                               |
| Sourdough and Co.   | 1,030 SF                                                                                                                                                                                                                                               |
| Panda Express       | 1,633 SF                                                                                                                                                                                                                                               |
| Grant Dickey, D.D.S | 1,696 SF                                                                                                                                                                                                                                               |
| Yafa Hummus         | 1,100 SF                                                                                                                                                                                                                                               |
| Jamba Juice         | 1,117 SF                                                                                                                                                                                                                                               |
| Starbucks           | 1,486 SF                                                                                                                                                                                                                                               |
| Polo's Corner       | 2,020 SF                                                                                                                                                                                                                                               |
| Supercuts           | 1,280 SF                                                                                                                                                                                                                                               |
| Papa Murphy's Pizza | 1,280 SF                                                                                                                                                                                                                                               |
| Tony's Nail         | 1,280 SF                                                                                                                                                                                                                                               |
| H&R Block           | 1,340 SF                                                                                                                                                                                                                                               |
| TOTAL GLA FOOTAGE   | 91,673 SF                                                                                                                                                                                                                                              |
|                     | Cheese Steak Shop<br>Postal Annex<br>MetroPCS<br>Habit Burger<br>Sourdough and Co.<br>Panda Express<br>Grant Dickey, D.D.S<br>Yafa Hummus<br>Jamba Juice<br>Starbucks<br>Polo's Corner<br>Supercuts<br>Papa Murphy's Pizza<br>Tony's Nail<br>H&R Block |