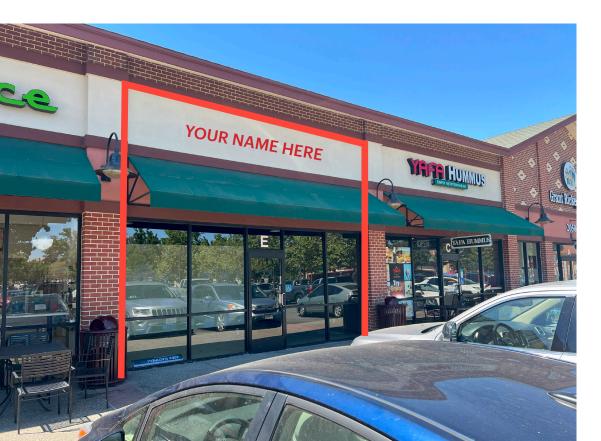

## **PORTOLA VILLAGE** | SUITE C5

ADDRESS2050 Portola Avenue, Suite C (on Site Plan)<br/>& Suite E (on Window), Livermore, CA

- DIMENSION 22' Frontage x 48'10" Depth
- SUITE Suite C

**SIZE** ±1,100 SF

- PROPERTY HIGHLIGHTS
- Previously Joint Chiropractor
  - In-Line Space with Front and Rear Access
  - High Ceilings
  - On Pad with Jamba Juice, Starbucks, Panda Express, and Yafa Hummus