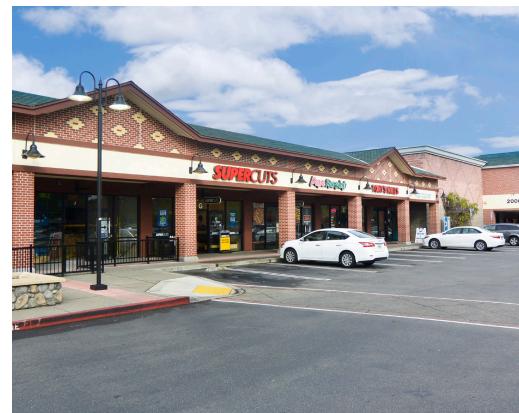

#### **CURRENT RETAILERS**

| Lucky               | 65,375 SF                                                                                                                                                                                                                                              |
|---------------------|--------------------------------------------------------------------------------------------------------------------------------------------------------------------------------------------------------------------------------------------------------|
| Cheese Steak Shop   | 1,191 SF                                                                                                                                                                                                                                               |
| Postal Annex        | 1,009 SF                                                                                                                                                                                                                                               |
| MetroPCS            | 800                                                                                                                                                                                                                                                    |
| Habit Burger        | 1,970 SF                                                                                                                                                                                                                                               |
| Sourdough and Co.   | 1,030 SF                                                                                                                                                                                                                                               |
| Panda Express       | 1,633 SF                                                                                                                                                                                                                                               |
| Grant Dickey, D.D.S | 1,696 SF                                                                                                                                                                                                                                               |
| Yafa Hummus         | 1,100 SF                                                                                                                                                                                                                                               |
| Jamba Juice         | 1,117 SF                                                                                                                                                                                                                                               |
| Starbucks           | 1,486 SF                                                                                                                                                                                                                                               |
| Polo's Corner       | 2,020 SF                                                                                                                                                                                                                                               |
| Supercuts           | 1,280 SF                                                                                                                                                                                                                                               |
| Papa Murphy's Pizza | 1,280 SF                                                                                                                                                                                                                                               |
| Tony's Nail         | 1,280 SF                                                                                                                                                                                                                                               |
| H&R Block           | 1,340 SF                                                                                                                                                                                                                                               |
| TOTAL GLA FOOTAGE   | 91,673 SF                                                                                                                                                                                                                                              |
|                     | Cheese Steak Shop<br>Postal Annex<br>MetroPCS<br>Habit Burger<br>Sourdough and Co.<br>Panda Express<br>Grant Dickey, D.D.S<br>Yafa Hummus<br>Jamba Juice<br>Starbucks<br>Polo's Corner<br>Supercuts<br>Papa Murphy's Pizza<br>Tony's Nail<br>H&R Block |