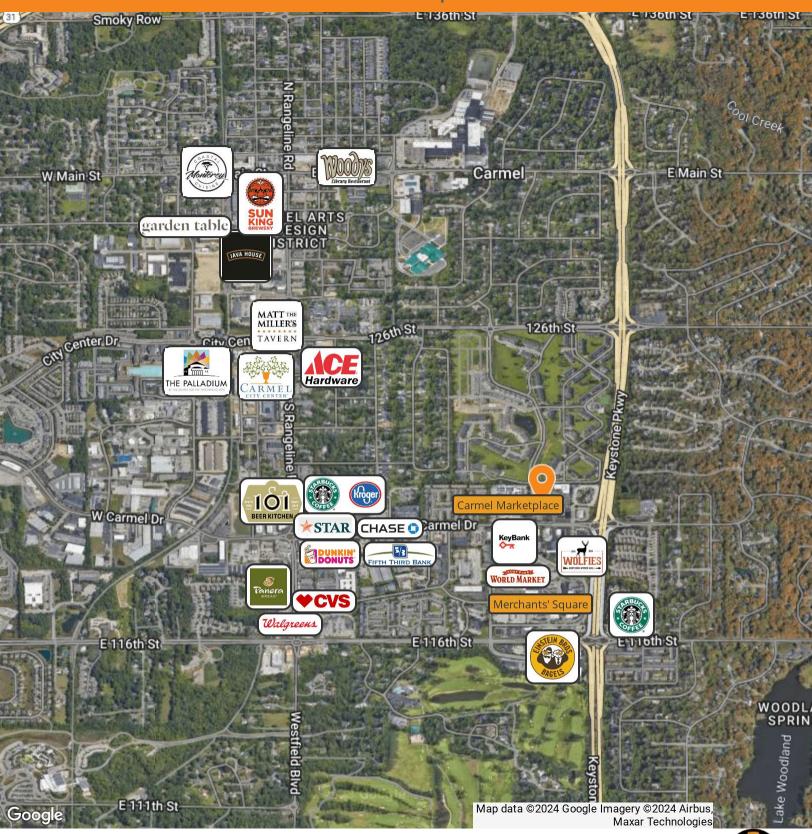

| C-1            |

#### **PROPERTY OVERVIEW**

This prime office location with local and on-site management has two suites available at 284 RSF and 2,131 RSF, with second generation space as an option. This property has an abundance of free parking, floor to ceiling windows, and exterior signage opportunity. Call today to schedule a tour!

| AVAILABLE SPACES | DATE AVAILABLE | SPACE SIZE | DIVISIBLE |
|------------------|----------------|------------|-----------|
| Suite 301        | Immediately    | 284 SF     | No        |
| Suite 350        | Immediately    | 2,131 SF   | No        |





Carmel, IN 46032

### **FOR LEASE**

**Additional Photos** 





Carmel, IN 46032

### **FOR LEASE**

**Additional Photos** 





Carmel, IN 46032

#### **FOR LEASE**

#### **Retailer Map**



Carmel, IN 46032

#### **FOR LEASE**

#### **Individual Spaces**

| SUITE     | DATE AVAILABLE | AVAILABLE SF       |
|-----------|----------------|--------------------|
| Suite 350 | Immediately    | 2,131 SF Demisable |