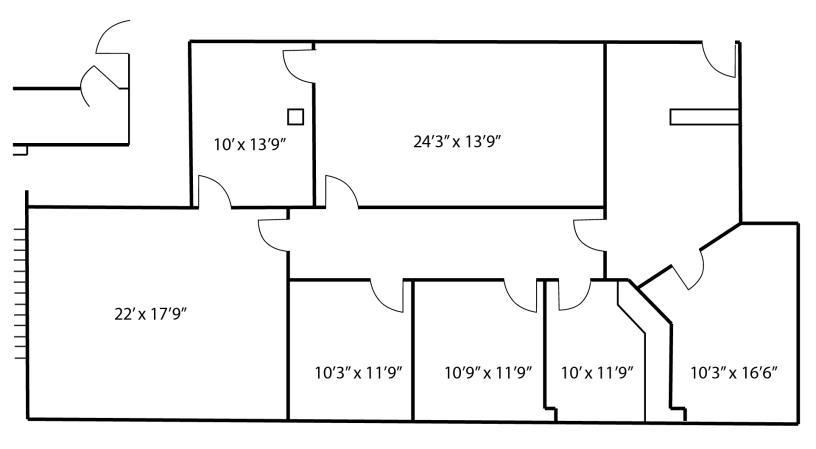

#### **FOR LEASE**

#### **Individual Spaces**

| SUITE     | DATE AVAILABLE | AVAILABLE SF       |
|-----------|----------------|--------------------|
| Suite 350 | Immediately    | 2,131 SF Demisable |