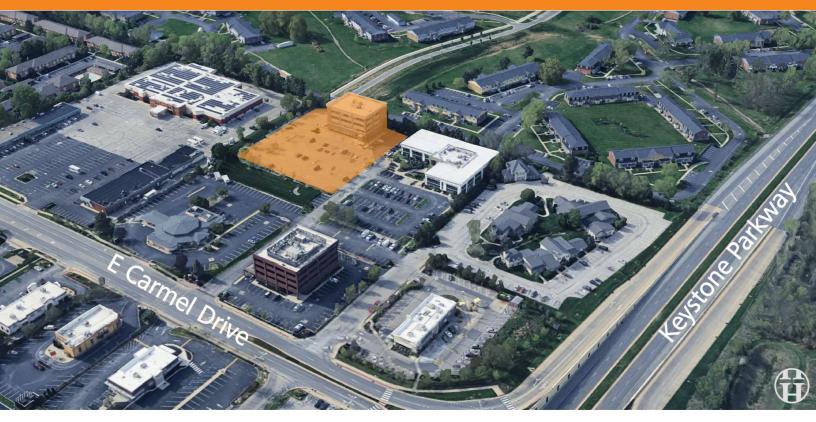

Carmel, IN 46032

#### **FOR LEASE**

#### **Executive Summary**



#### **OFFERING SUMMARY**

| Lease Rate:           | \$21.00 SF/yr  |
|-----------------------|----------------|
| Lease Type:           | Full Service   |
| <b>Building Size:</b> | 30,430 SF      |
| Available SF:         | 284 - 2,131 SF |
| Year Built:           | 2015           |
| Zoning:               | C-1            |

#### **PROPERTY OVERVIEW**

This prime office location with local and on-site management has two suites available at 284 RSF and 2,131 RSF, with second generation space as an option. This property has an abundance of free parking, floor to ceiling windows, and exterior signage opportunity. Call today to schedule a tour!

| AVAILABLE SPACES | DATE AVAILABLE | SPACE SIZE | DIVISIBLE |
|------------------|----------------|------------|-----------|
| Suite 301        |