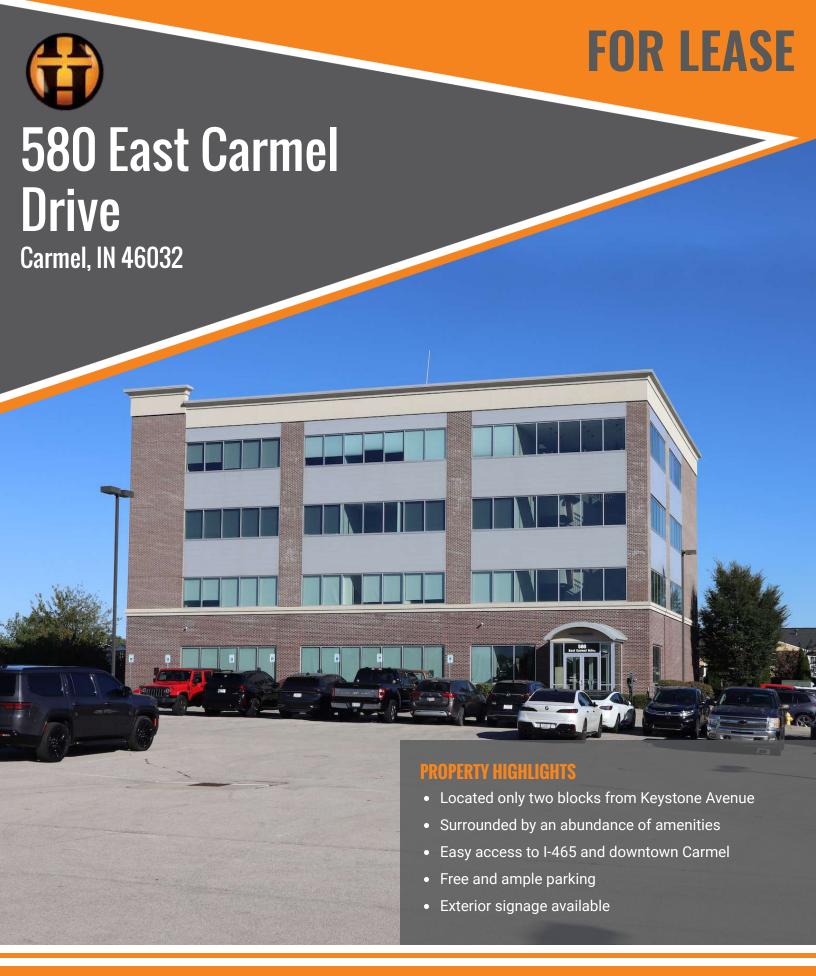

#### **FOR LEASE**

Carmel, IN 46032

#### **PROPERTY OVERVIEW**

This prime office location with local and on-site management has two suites available at 284 RSF and 2,131 RSF, with second generation space as an option. This property has an abundance of free parking, floor to ceiling windows, and exterior signage opportunity. Call today to schedule a tour!