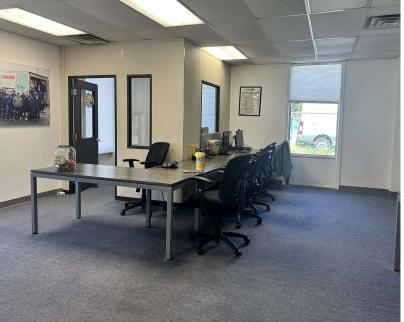

### PROPERTY DESCRIPTION

- 8,500+/- SF available for sublease (through February 2026)
- 4,000 SF of cooler space available (temp range is -10 to 40)
- 16'-19' ceilings
- One (1) 14'x10' drive in door
- One (1) 8'x8' loading dock
- 1,056 SF office area (breakroom, 2 private office, 2 restrooms)
- Gas heat
- Fenced in outdoor storage area
- Zoned: M-1 Light Industrial
- .6 mi to Garden State Pkwy, 1 mi to the Atlantic City Expressway