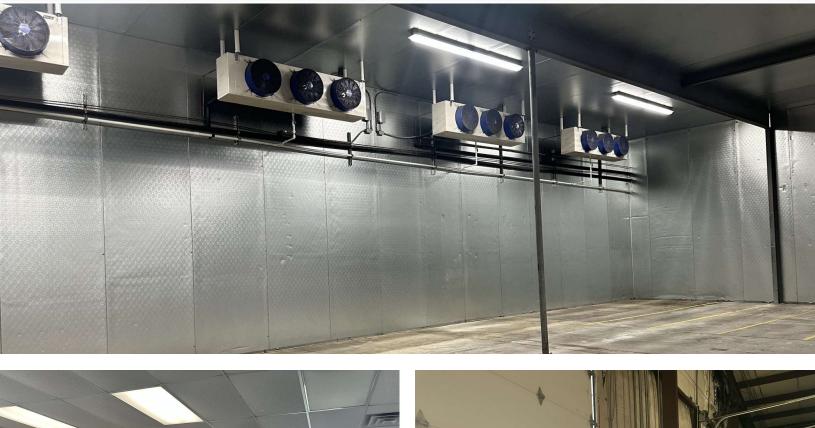

### PROPERTY DESCRIPTION

- 8,500+/- SF available for sublease (through February 2026)
- 4,000 SF of cooler space available (temp range is -10 to 40)
- 16'-19' ceilings
- One (1) 14'x10' drive in door
- One (1) 8'x8' loading dock
- 1,056 SF office area (breakroom, 2 private office, 2 restrooms)
- Gas heat
- Fenced in outdoor storage area
- Zoned: M-1 Light Industrial
- .6 mi to Garden State Pkwy, 1 mi to the Atlantic City Expressway