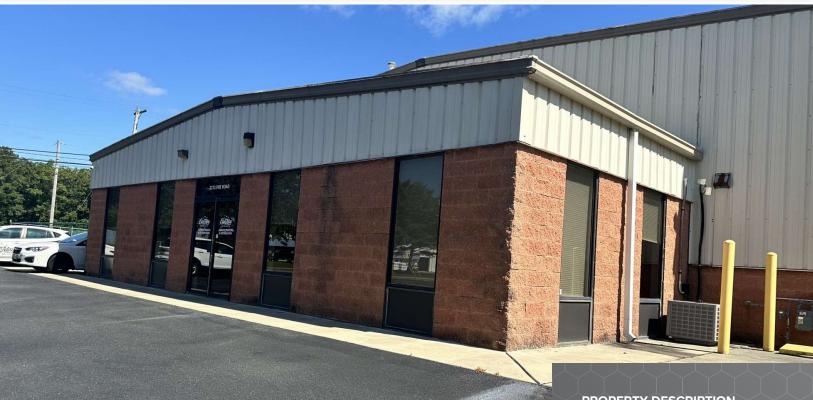

### **2733 FIRE ROAD** Egg Harbor Township, NJ 08234

FOR SUBLEASE
INDUSTRIAL
8,500+/- SF

### PROPERTY DESCRIPTION

- 8,500+/- SF available for sublease (through February 2026)
- 4,000 SF of cooler space available (temp range is -10 to 40)
- 16'-19' ceilings
- One (1) 14'x10' drive in door
- One (1) 8'x8' loading dock
- 1,056 SF office area (breakroom, 2 private office, 2 restrooms)
- Gas heat
- Fenced in outdoor storage area
- Zoned: M-1 Light Industrial
- .6 mi to Garden State Pkwy, 1 mi to the Atlantic City Expressway