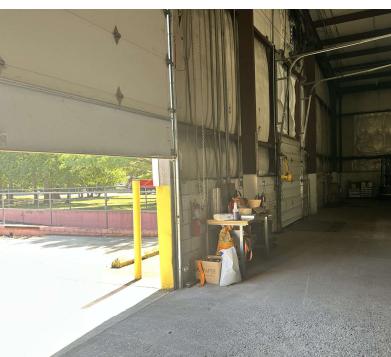

### PROPERTY DESCRIPTION

- 8,500+/- SF available for sublease (through February 2026)
- 4,000 SF of cooler space available (temp range is -10 to 40)
- 16'-19' ceilings
- One (1) 14'x10' drive in door
- One (1) 8'x8' loading dock
- 1,056 SF office area (breakroom, 2 private office, 2 restrooms)
- Gas heat
- Fenced in outdoor storage area
- Zoned: M-1 Light Industrial
- .6 mi to Garden State Pkwy, 1 mi to the Atlantic City Expressway