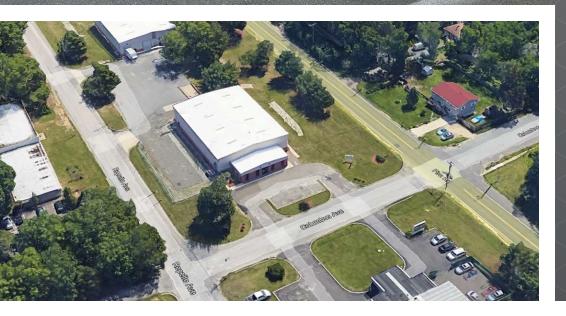

### **2733 FIRE ROAD** Egg Harbor Township, NJ 08234

FOR SUBLEASE
INDUSTRIAL
8,500+/- SF

### PROPERTY DESCRIPTION

- 8,500+/- SF available for sublease (through February 2026)
- 4,000 SF of cooler space available (temp range is -10 to 40)
- 16'-19' ceilings
- One (1) 14'x10' drive in door
- One (1) 8'x8' loading dock
- 1,056 SF office area (breakroom, 2 private office, 2 restrooms)
- Gas heat
- Fenced in outdoor storage area
- Zoned: M-1 Light Industrial
- .6 mi to Garden State Pkwy, 1 mi to the Atlantic City Expressway