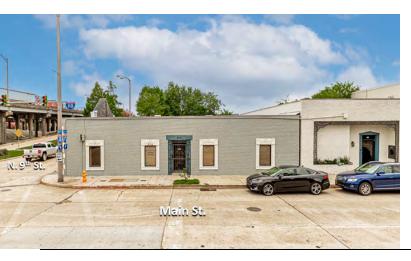

### DOWNTOWN OFFICE BUILDING WITH PARKING

854 MAIN STREET, BATON ROUGE, LA 70802

4,032 SF

**FOR SALE** 

### **PROPERTY HIGHLIGHTS**

- . Conveniently located Office Building at the corner of Main Street and 9th Street with Off-Street Parking.
- Excellent access to Downtown Baton Rouge, with the Capitol and Courthouses a moment away.
- Currently 50% leased, with one Tenant relocating soon.
- Soon to be available suite:
- 8 Offices
- Reception
- IT/Printers/File Storage Rooms
- **Shared Restrooms and Breakroom**