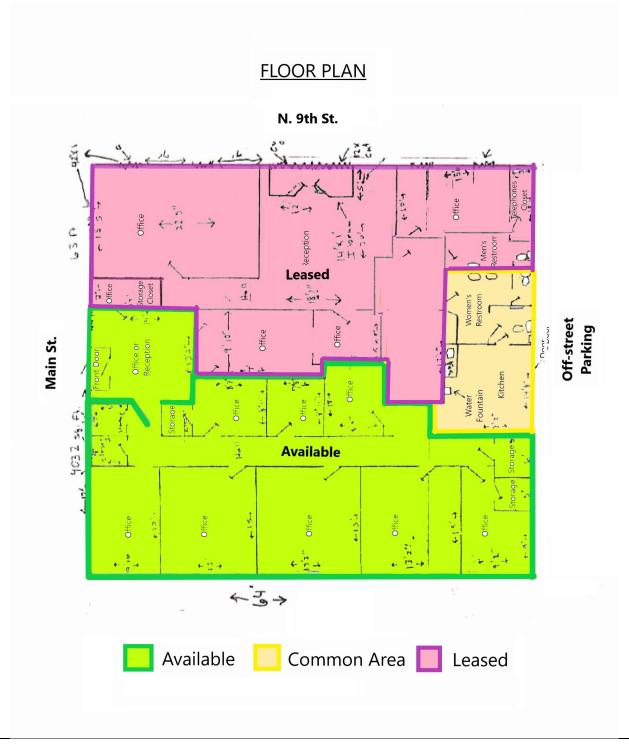

854 MAIN STREET, BATON ROUGE, LA 70802

**FLOOR PLAN** 

### **PROPERTY HIGHLIGHTS**

- . Conveniently located Office Building at the corner of Main Street and 9th Street with Off-Street Parking.
- Excellent access to Downtown Baton Rouge, with the Capitol and Courthouses a moment away.
- Currently 50% leased, with one Tenant relocating soon.
- Soon to be available suite:
- 8 Offices
- Reception
- IT/Printers/File Storage Rooms
- **Shared Restrooms and Breakroom**