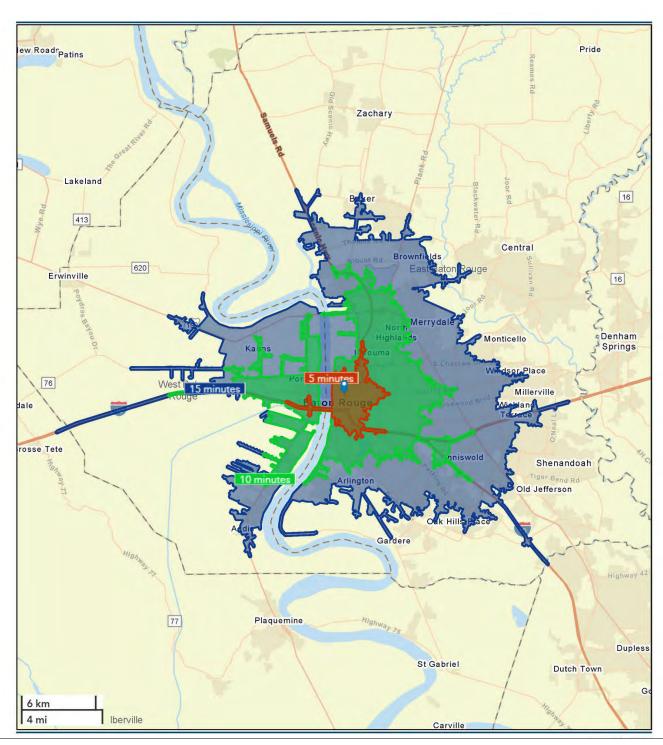

# DRIVE TIME MAP: 5, 10, 15 MINUTES DOWNTOWN OFFICE BUILDING WITH PARKING

854 MAIN STREET, BATON ROUGE, LA 70802

4,032 SF