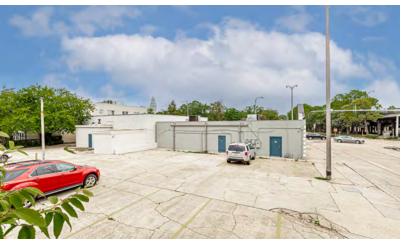

### **PROPERTY HIGHLIGHTS**

- . Conveniently located Office Building at the corner of Main Street and 9th Street with Off-Street Parking.
- Excellent access to Downtown Baton Rouge, with the Capitol and Courthouses a moment away.
- Currently 50% leased, with one Tenant relocating soon.
- Soon to be available suite:
- 8 Offices
- Reception
- IT/Printers/File Storage Rooms
- **Shared Restrooms and Breakroom**