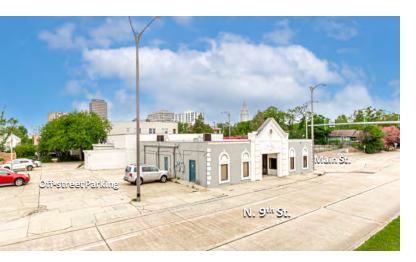

# **DOWNTOWN OFFICE BUILDING WITH PARKING**

854 MAIN STREET, BATON ROUGE, LA 70802

4,032 SF

**FOR SALE** 

### **PROPERTY HIGHLIGHTS**

- . Conveniently located Office Building at the corner of Main Street and 9th Street with Off-Street Parking.
- Excellent access to Downtown Baton Rouge, with the Capitol and Courthouses a moment away.
- Currently 50% leased, with one Tenant relocating soon.
- Soon to be available suite:
- 8 Offices
- Reception
- IT/Printers/File Storage Rooms
- **Shared Restrooms and Breakroom**