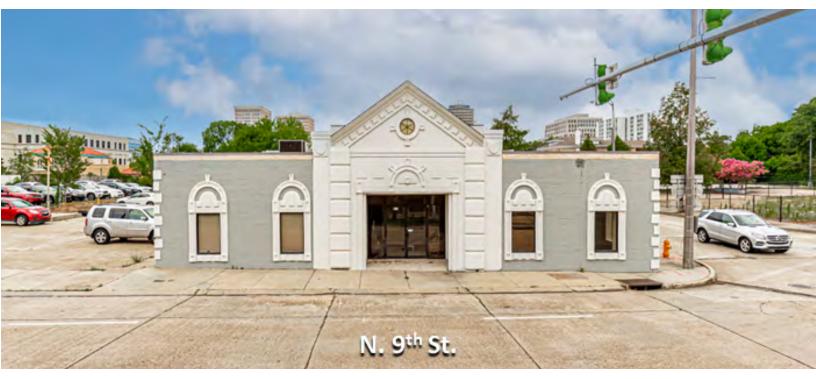

### DOWNTOWN OFFICE BUILDING WITH PARKING

854 MAIN STREET, BATON ROUGE, LA 70802

4,032 SF

**FOR SALE** 

### **PROPERTY HIGHLIGHTS**

- . Conveniently located Office Building at the corner of Main Street and 9th Street with Off-Street Parking.
- Excellent access to Downtown Baton Rouge, with the Capitol and Courthouses a moment away.
- Currently 50% leased, with one Tenant relocating soon.
- Soon to be available suite:
- 8 Offices
- Reception
- IT/Printers/File Storage Rooms
- **Shared Restrooms and Breakroom**