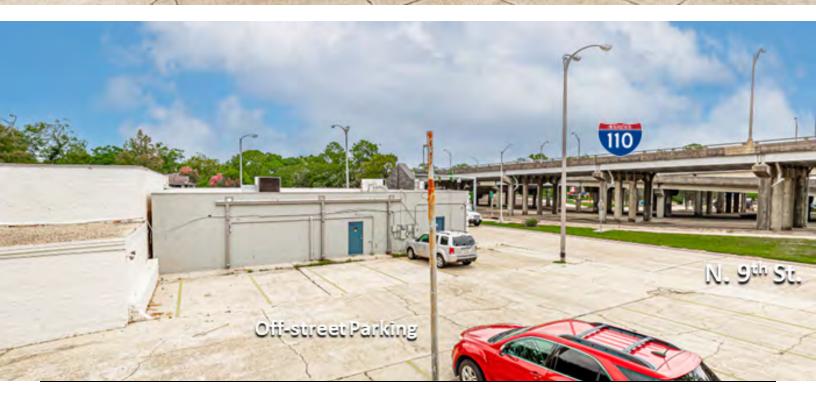

### DOWNTOWN OFFICE BUILDING WITH PARKING

854 MAIN STREET, BATON ROUGE, LA 70802

4,032 SF

**FOR SALE** 

### **PROPERTY HIGHLIGHTS**

- . Conveniently located Office Building at the corner of Main Street and 9th Street with Off-Street Parking.
- Excellent access to Downtown Baton Rouge, with the Capitol and Courthouses a moment away.
- Currently 50% leased, with one Tenant relocating soon.
- Soon to be available suite:
- 8 Offices
- Reception
- IT/Printers/File Storage Rooms
- **Shared Restrooms and Breakroom**