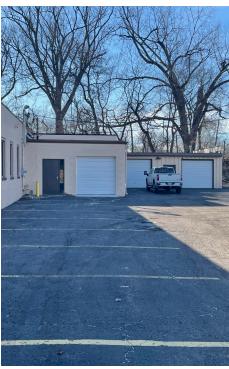

nue

Dayton, Ohio 45404

LEASE RATE: \$5.95 PSF MODIFIED GROSS

#### **Property Highlights**

- 9,200± SF Available for lease
- 2,000± SF Warehouse/Storage/Showroom
- 7,200± SF Office
- 1 Drive-in door (8' x 8')
- · 9' Ceiling height
- Office built out with reception, private offices, open office space, kitchenette/break room, and conference rooms
- 100% Air conditioned
- Ample parking available
- Located 1 mile from I-75 and 1.5 miles from Downtown Dayton





Alex Nikolai Senior Associate 937.222.7884 Alex.Nikolai@ApexCommercialGroup.com



Joe Krug
Commercial Sales & Leasing
937.701.1083
Joe.Krug@ApexCommercialGroup.com

ApexCommercialGroup.com | 937.222.7884 | 7887 Washington Village Dr., Suite 140, Dayton, OH 45459

# 1329 Stanley Avenue Dayton, Ohio 45404

#### **Photos**













#### ApexCommercialGroup.com

Dayton, Ohio 45404

#### **Floor Plan**



## 1329 Stanley Avenue

Dayton, Ohio 45404

#### **Aerial**





ApexCommercialGroup.com