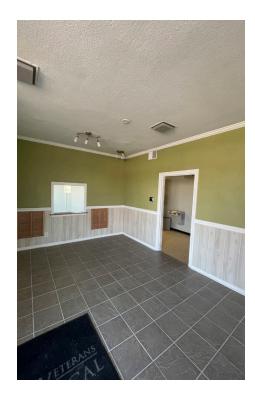

tanley Avenue

Dayton, Ohio 45404

LEASE RATE: \$5.95 PSF MODIFIED GROSS

#### **Property Highlights**

- 9,200± SF Available for lease
- 2,000± SF Warehouse/Storage/Showroom
- 7,200± SF Office
- 1 Drive-in door (8' x 8')
- · 9' Ceiling height
- Office built out with reception, private offices, open office space, kitchenette/break room, and conference rooms
- 100% Air conditioned
- Ample parking available
- Located 1 mile from I-75 and 1.5 miles from Downtown Dayton





Alex Nikolai Senior Associate 937.222.7884 Alex.Nikolai@ApexCommercialGroup.com



Joe Krug
Commercial Sales & Leasing
937.701.1083
Joe.Krug@ApexCommercialGroup.com

ApexCommercialGroup.com | 937.222.7884 | 7887 Washington Village Dr., Suite 140, Dayton, OH 45459

# 1329 Stanley Avenue Dayton, Ohio 45404

#### **Photos**













#### ApexCommercialGroup.com

Dayton, Ohio 45404

#### **Floor Plan**



## 1329 Stanley Avenue

Dayton, Ohio 45404

#### **Aerial**





ApexCommercialGroup.com