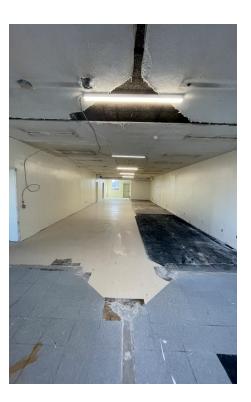

ey Avenue

Dayton, Ohio 45404

LEASE RATE: \$5.95 PSF MODIFIED GROSS

#### **Property Highlights**

- 9,200± SF Available for lease
- 2,000± SF Warehouse/Storage/Showroom
- 7,200± SF Office
- 1 Drive-in door (8' x 8')
- · 9' Ceiling height
- Office built out with reception, private offices, open office space, kitchenette/break room, and conference rooms
- 100% Air conditioned
- Ample parking available
- Located 1 mile from I-75 and 1.5 miles from Downtown Dayton





Alex Nikolai Senior Associate 937.222.7884 Alex.Nikolai@ApexCommercialGroup.com



Joe Krug
Commercial Sales & Leasing
937.701.1083
Joe.Krug@ApexCommercialGroup.com

ApexCommercialGroup.com | 937.222.7884 | 7887 Washington Village Dr., Suite 140, Dayton, OH 45459

# 1329 Stanley Avenue Dayton, Ohio 45404

#### **Photos**













#### ApexCommercialGroup.com

Dayton, Ohio 45404

#### **Floor Plan**



## 1329 Stanley Avenue

Dayton, Ohio 45404

#### **Aerial**





ApexCommercialGroup.com