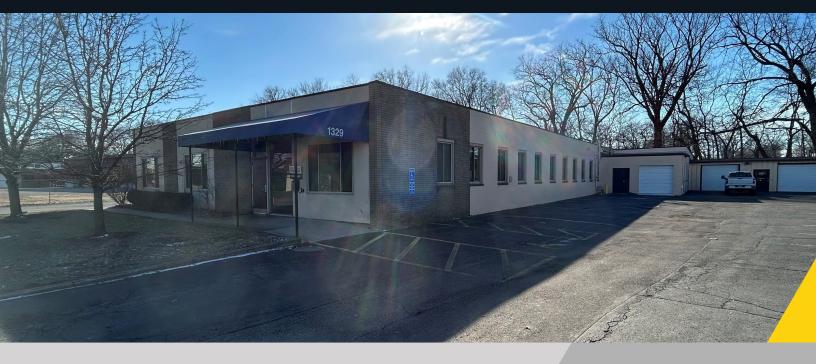

### 1329 Stanley Avenue

Dayton, Ohio 45404

LEASE RATE: \$5.95 PSF MODIFIED GROSS

#### **Property Highlights**

- 9,200± SF Available for lease
- 2,000± SF Warehouse/Storage/Showroom
- 7,200± SF Office
- 1 Drive-in door (8' x 8')
- · 9' Ceiling height
- Office built out with reception, private offices, open office space, kitchenette/break room, and conference rooms
- 100% Air conditioned
- Ample parking available
- Located 1 mile from I-75 and 1.5 miles from Downtown Dayton