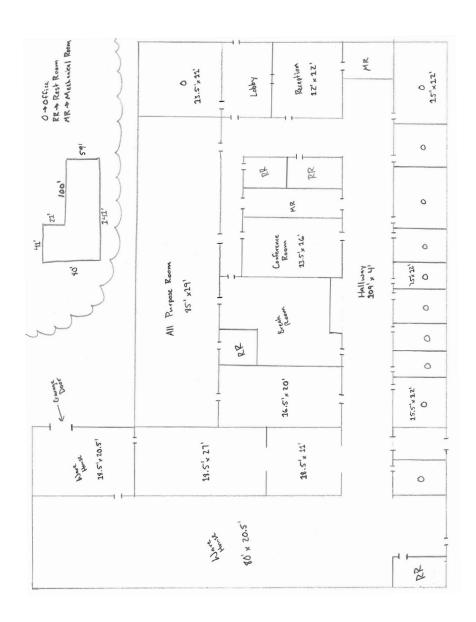

#### **Floor Plan**

#### **Property Highlights**

- 9,200± SF Available for lease
- 2,000± SF Warehouse/Storage/Showroom
- 7,200± SF Office
- 1 Drive-in door (8' x 8')
- · 9' Ceiling height
- Office built out with reception, private offices, open office space, kitchenette/break room, and conference rooms
- 100% Air conditioned
- Ample parking available
- Located 1 mile from I-75 and 1.5 miles from Downtown Dayton