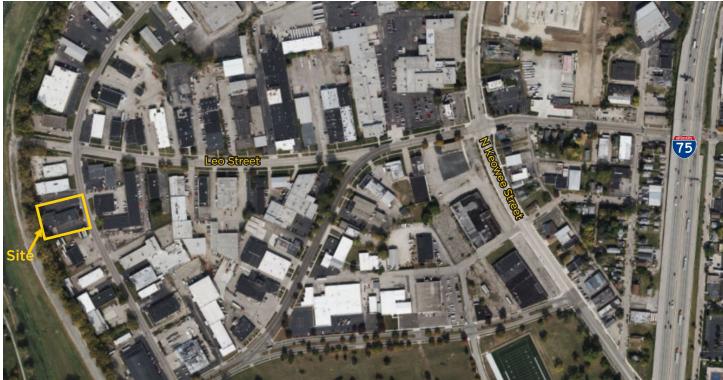

#### **Aerial**

ApexCommercialGroup.com

#### **Property Highlights**

- 9,200± SF Available for lease
- 2,000± SF Warehouse/Storage/Showroom
- 7,200± SF Office
- 1 Drive-in door (8' x 8')
- · 9' Ceiling height
- Office built out with reception, private offices, open office space, kitchenette/break room, and conference rooms
- 100% Air conditioned
- Ample parking available
- Located 1 mile from I-75 and 1.5 miles from Downtown Dayton