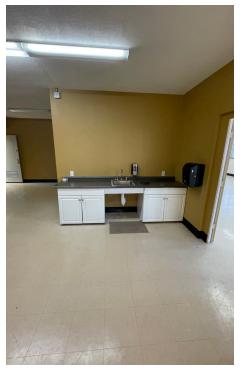

Avenue

Dayton, Ohio 45404

LEASE RATE: \$5.95 PSF MODIFIED GROSS

#### **Property Highlights**

- 9,200± SF Available for lease
- 2,000± SF Warehouse/Storage/Showroom
- 7,200± SF Office
- 1 Drive-in door (8' x 8')
- · 9' Ceiling height
- Office built out with reception, private offices, open office space, kitchenette/break room, and conference rooms
- 100% Air conditioned
- Ample parking available
- Located 1 mile from I-75 and 1.5 miles from Downtown Dayton





Alex Nikolai Senior Associate 937.222.7884 Alex.Nikolai@ApexCommercialGroup.com



Joe Krug
Commercial Sales & Leasing
937.701.1083
Joe.Krug@ApexCommercialGroup.com

ApexCommercialGroup.com | 937.222.7884 | 7887 Washington Village Dr., Suite 140, Dayton, OH 45459

# 1329 Stanley Avenue Dayton, Ohio 45404

#### **Photos**













#### ApexCommercialGroup.com

Dayton, Ohio 45404

#### **Floor Plan**



## 1329 Stanley Avenue

Dayton, Ohio 45404

#### **Aerial**





ApexCommercialGroup.com