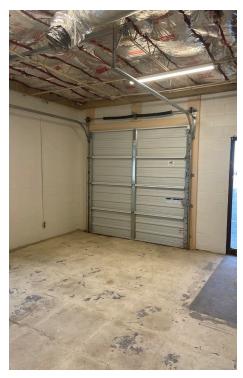

venue

Dayton, Ohio 45404

LEASE RATE: \$5.95 PSF MODIFIED GROSS

#### **Property Highlights**

- 9,200± SF Available for lease
- 2,000± SF Warehouse/Storage/Showroom
- 7,200± SF Office
- 1 Drive-in door (8' x 8')
- · 9' Ceiling height
- Office built out with reception, private offices, open office space, kitchenette/break room, and conference rooms
- 100% Air conditioned
- Ample parking available
- Located 1 mile from I-75 and 1.5 miles from Downtown Dayton





Alex Nikolai Senior Associate 937.222.7884 Alex.Nikolai@ApexCommercialGroup.com



Joe Krug
Commercial Sales & Leasing
937.701.1083
Joe.Krug@ApexCommercialGroup.com

ApexCommercialGroup.com | 937.222.7884 | 7887 Washington Village Dr., Suite 140, Dayton, OH 45459

# 1329 Stanley Avenue Dayton, Ohio 45404

#### **Photos**













#### ApexCommercialGroup.com

Dayton, Ohio 45404

#### **Floor Plan**



## 1329 Stanley Avenue

Dayton, Ohio 45404

#### **Aerial**





ApexCommercialGroup.com