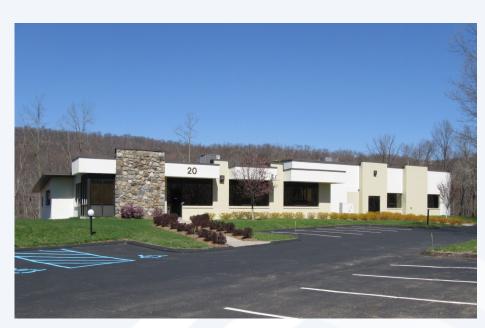

## 20 FARRINGTON ROAD

Brewster, NY 10509 (Old NYS Route 6)

Industrial Flex Building. 6,000+ sq. ft of office space. 5,000+ sq. ft. of shop/ warehouse/storage space. Ample parking and loading areas. One loading dock. Sprinkler System.

Offer Type: Lease

Listing Size: 11,546 sq. ft.

Offered At: \$14.50 per sq. ft. Gross

Located: Between I-84/I-684 Cloverleaf in Brewster, New York and I-84 Exit 1 in

Connecticut (Mill Plain Road)

All information is from sources deemed reliable and is submitted subject to error, omission, prior sale, prior lease, or withdrawal without notice and subject to approval of the purchase/lease by the owner