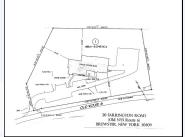

## 20 FARRINGTON ROAD

Brewster, NY 10509 (Old NYS Route 6)

Industrial Flex Building. 6,000+ sq. ft of office space. 5,000+ sq. ft. of shop/ warehouse/storage space. Ample parking and loading areas. One loading dock. Sprinkler System.

Offer Type: Lease

Listing Size: 11,546 sq. ft.

Offered At: \$14.50 per sq. ft. Gross

Located: Between I-84/I-684 Cloverleaf in Brewster, New York and I-84 Exit 1 in

Connecticut (Mill Plain Road)

All information is from sources deemed reliable and is submitted subject to error, omission, prior sale, prior lease, or withdrawal without notice and subject to approval of the purchase/lease by the owner