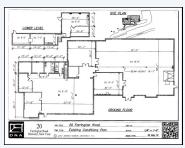

## 20 FARRINGTON ROAD

Brewster, NY 10509 (Old NYS Route 6)

Industrial Flex Building. 6,000+ sq. ft of office space. 5,000+ sq. ft. of shop/ warehouse/storage space. Ample parking and loading areas. One loading dock. Sprinkler System.