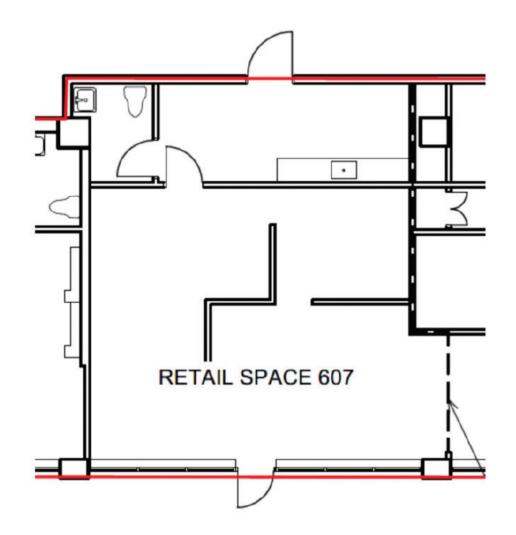

## UNIVERSITY OF OREGON CAMPUS HIGH VISIBILITY RETAIL SPACE

- 1,151 RENTABLE SQUARE FEET
- PRIME RETAIL BETWEEN PATTERSON & HILYARD ON 13th AVE
- HIGH VISIBILITY AND HEAVY FOOT TRAFFIC
- CLOSE TO AN ABUNDANCE OF STUDENT HOUSING
- UNIVERSITY OF OREGON HAS OVER 28,500 STUDENTS, FACULTY & EMPLOYEES