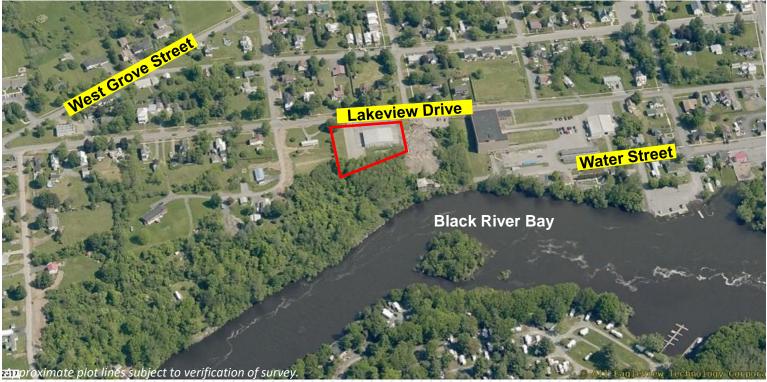

### FOR SALE 349 Lakeview Drive Dexter, New York 13634

CUSHMAN & WAKEFIELD

Pyramid Brokerage Company

## 7,200± SF on 2.0± Acres

#### **Property Highlights**

- 7,200± Total SF situated on a 2.0± acre lot
  - 6,700± SF Industrial
  - 500± SF Office
- Ceiling height ranges from 12-16'
- 200A/1 Phase power
- Located 5 miles from I-81
- 1 Overhead door

| Traffic Counts       |            |
|----------------------|------------|
| Lakeview Drive       | 1,942 AADT |
| Source: NYS DOT 2023 |            |