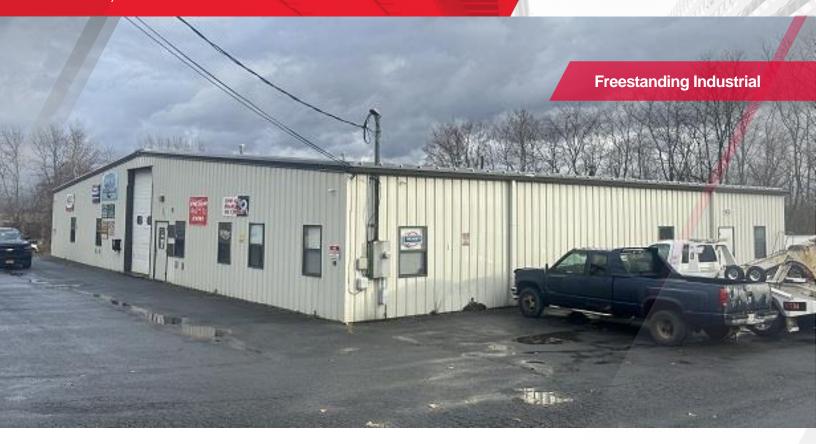

## 7,200± SF on 2.0± Acres

#### **Property Highlights**

- 7,200± Total SF situated on a 2.0± acre lot
  - 6,700± SF Industrial
  - 500± SF Office
- Ceiling height ranges from 12-16'
- 200A/1 Phase power
- Located 5 miles from I-81
- 1 Overhead door