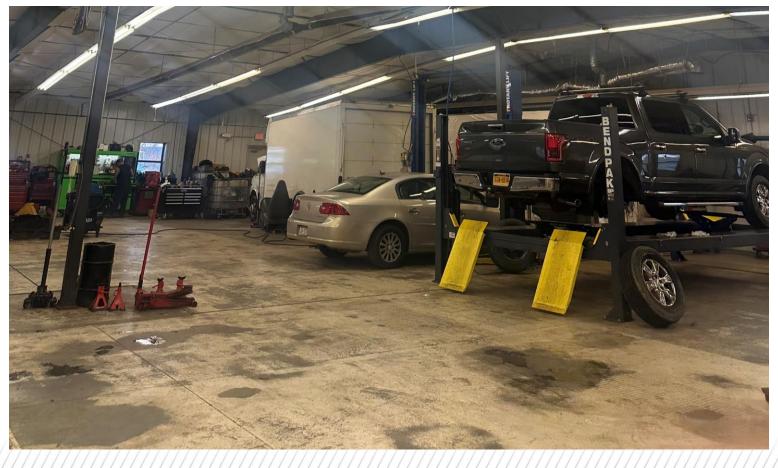

#### **Property Highlights**

- 7,200± Total SF situated on a 2.0± acre lot
  - 6,700± SF Industrial
  - 500± SF Office
- Ceiling height ranges from 12-16'
- 200A/1 Phase power
- Located 5 miles from I-81
- 1 Overhead door