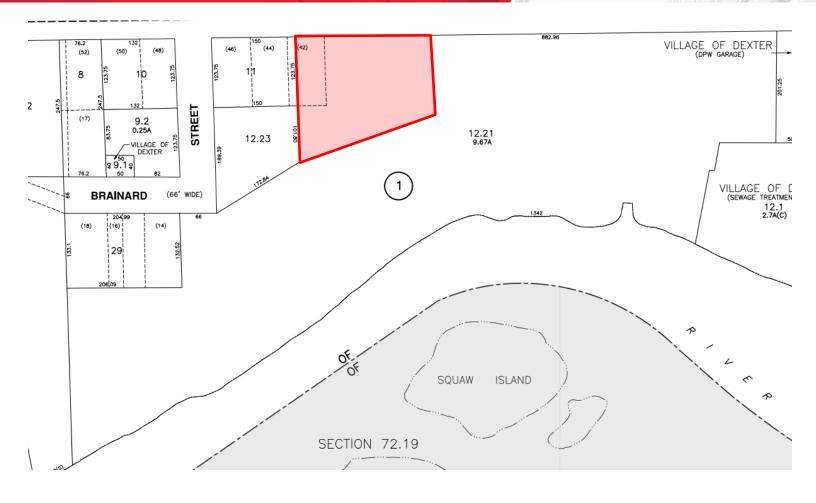

## 7,200± SF on 2.0± Acres

#### **Property Highlights**

- 7,200± Total SF situated on a 2.0± acre lot
  - 6,700± SF Industrial
  - 500± SF Office
- Ceiling height ranges from 12-16'
- 200A/1 Phase power
- Located 5 miles from I-81
- 1 Overhead door