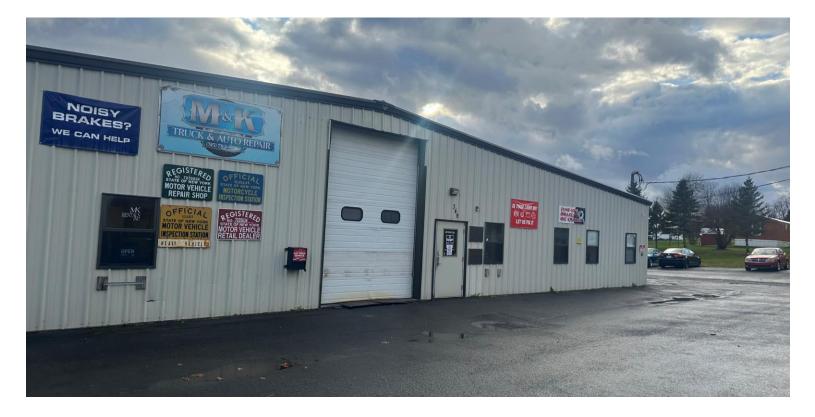

#### **Property Highlights**

- 7,200± Total SF situated on a 2.0± acre lot
  - 6,700± SF Industrial
  - 500± SF Office
- Ceiling height ranges from 12-16'
- 200A/1 Phase power
- Located 5 miles from I-81
- 1 Overhead door