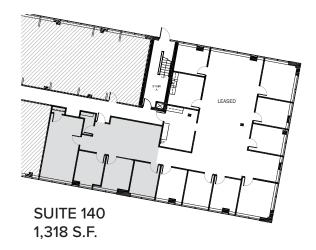

#### **BUILDING HIGHLIGHTS**

- Current availability: ranging from 1,318 s.f. 10,367 s.f.
- Building size: 106,665 s.f.
- Parking: 4.69/1,000
- Energy Star-rated building
- Convenient, accessible location right off slip ramp of the PA Turnpike
- High ceilings and abundant natural light
- Access to tenant-only conferencing space and grab-n-go café
- Located in an increasingly popular residential area with regional rail access
- Spec suites available