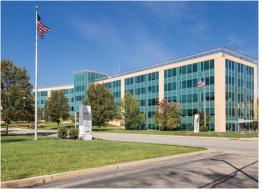

## **500 OFFICE CENTER DRIVE**

Fort Washington, PA 19034

#### **BUILDING HIGHLIGHTS**

- Current availability: ranging from 1,318 s.f. 10,367 s.f.
- Building size: 106,665 s.f.
- Parking: 4.69/1,000
- Energy Star-rated building
- Convenient, accessible location right off slip ramp of the PA Turnpike
- High ceilings and abundant natural light
- Access to tenant-only conferencing space and grab-n-go café
- Located in an increasingly popular residential area with regional rail access
- Spec suites available