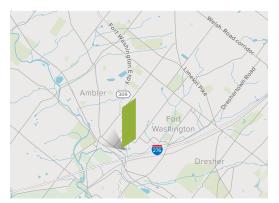

## **500 OFFICE CENTER DRIVE**

Fort Washington, PA 19034

#### **BUILDING HIGHLIGHTS**

- Current availability: ranging from 1,318 s.f. 10,367 s.f.
- Building size: 106,665 s.f.
- Parking: 4.69/1,000
- Energy Star-rated building
- Convenient, accessible location right off slip ramp of the PA Turnpike
- High ceilings and abundant natural light
- Access to tenant-only conferencing space and grab-n-go café
- Located in an increasingly popular residential area with regional rail access
- Spec suites available