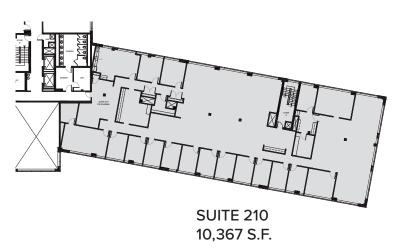

#### **BUILDING HIGHLIGHTS**

- Current availability: ranging from 1,318 s.f. 10,367 s.f.
- Building size: 106,665 s.f.
- Parking: 4.69/1,000
- Energy Star-rated building
- Convenient, accessible location right off slip ramp of the PA Turnpike
- High ceilings and abundant natural light
- Access to tenant-only conferencing space and grab-n-go café
- Located in an increasingly popular residential area with regional rail access
- Spec suites available