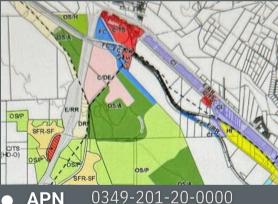

#### • Offering Overview

NOVO Real Estate has been retained as the exclusive agent & advisor to present to qualified investors an opportunity to acquire **2150 Glen** Helen Road, located in a mixed-use zoning **Designation Recreation(DR)** as part of the Glen Helen Specific Plan.

- APN 0349-201-20-0000
  Size 4.92 Acres
- **Lot** 214,315.2 SqFt
- **PSF** \$42