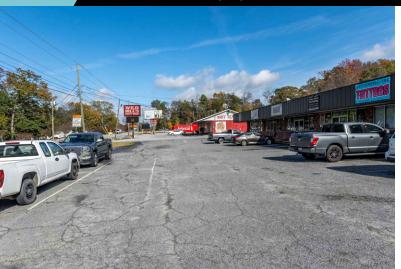

### **PROPERTY DESCRIPTION**

Great opportunity to own a retail shopping center in Columbus GA! Includes 7 total units, all of which are currently occupied.

Location allows for easy access to I-185 and is minutes from Fort Benning, Columbus State University, and Columbus Technical College.

### **PROPERTY HIGHLIGHTS**

- Retail shopping center in Columbus, GA
- 7 Total Units 100% Occupied
- Convenient access to I-185
- Close to Fort Benning, Columbus State University, and Columbus Technical College