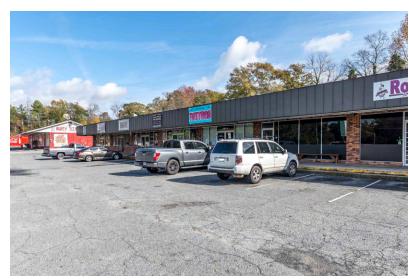

### **PROPERTY DESCRIPTION**

Great opportunity to own a retail shopping center in Columbus GA! Includes 7 total units, all of which are currently occupied.

Location allows for easy access to I-185 and is minutes from Fort Benning, Columbus State University, and Columbus Technical College.

### **PROPERTY HIGHLIGHTS**

- Retail shopping center in Columbus, GA
- 7 Total Units 100% Occupied
- Convenient access to I-185
- Close to Fort Benning, Columbus State University, and Columbus Technical College