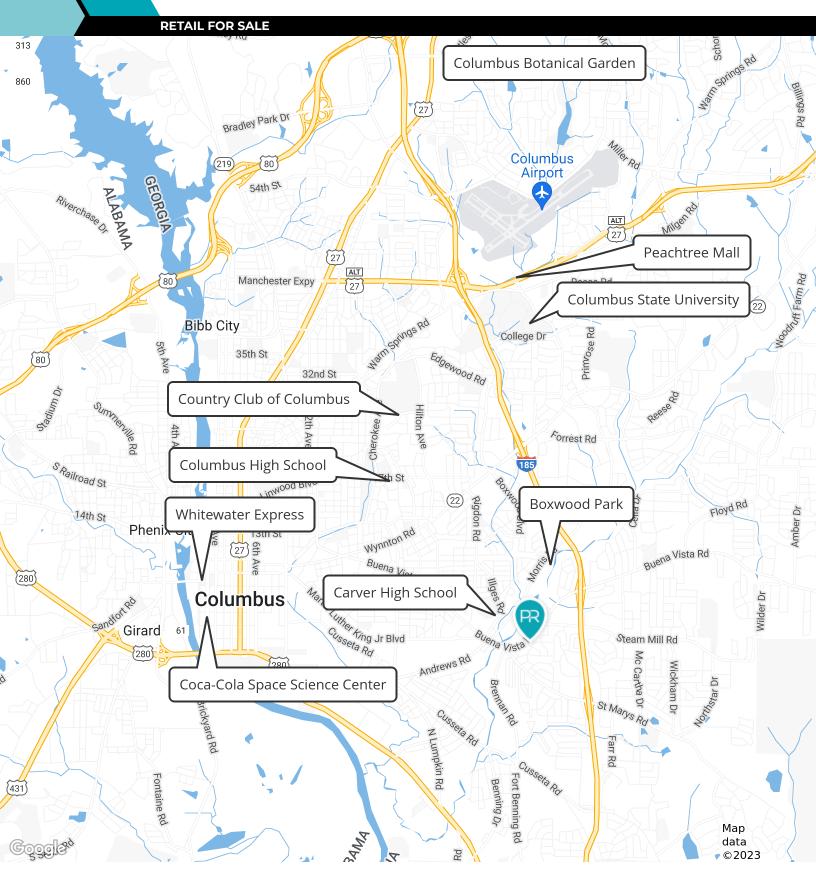

### **PROPERTY DESCRIPTION**

Great opportunity to own a retail shopping center in Columbus GA! Includes 7 total units, all of which are currently occupied.

Location allows for easy access to I-185 and is minutes from Fort Benning, Columbus State University, and Columbus Technical College.

### **PROPERTY HIGHLIGHTS**

- Retail shopping center in Columbus, GA
- 7 Total Units 100% Occupied
- Convenient access to I-185
- Close to Fort Benning, Columbus State University, and Columbus Technical College