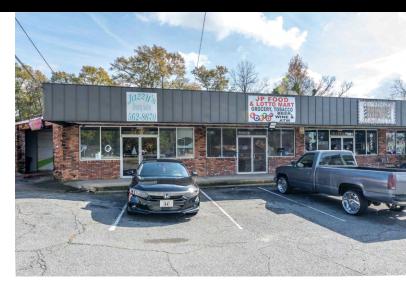

### **PROPERTY DESCRIPTION**

Great opportunity to own a retail shopping center in Columbus GA! Includes 7 total units, all of which are currently occupied.

Location allows for easy access to I-185 and is minutes from Fort Benning, Columbus State University, and Columbus Technical College.

### **PROPERTY HIGHLIGHTS**

- Retail shopping center in Columbus, GA
- 7 Total Units 100% Occupied
- Convenient access to I-185
- Close to Fort Benning, Columbus State University, and Columbus Technical College