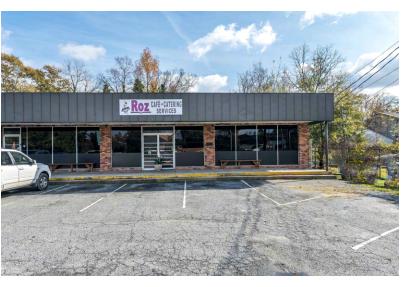

### **PROPERTY DESCRIPTION**

Great opportunity to own a retail shopping center in Columbus GA! Includes 7 total units, all of which are currently occupied.

Location allows for easy access to I-185 and is minutes from Fort Benning, Columbus State University, and Columbus Technical College.

### **PROPERTY HIGHLIGHTS**

- Retail shopping center in Columbus, GA
- 7 Total Units 100% Occupied
- Convenient access to I-185
- Close to Fort Benning, Columbus State University, and Columbus Technical College