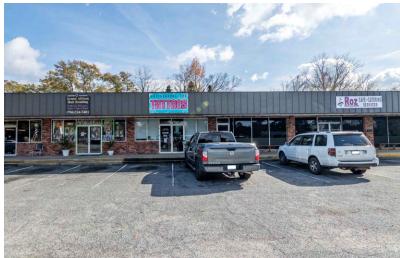

### **PROPERTY DESCRIPTION**

Great opportunity to own a retail shopping center in Columbus GA! Includes 7 total units, all of which are currently occupied.

Location allows for easy access to I-185 and is minutes from Fort Benning, Columbus State University, and Columbus Technical College.

### **PROPERTY HIGHLIGHTS**

- Retail shopping center in Columbus, GA
- 7 Total Units 100% Occupied
- Convenient access to I-185
- Close to Fort Benning, Columbus State University, and Columbus Technical College

### **OFFERING SUMMARY**

| Sale Price:      | \$595,000  |
|------------------|------------|
| Number of Units: | 7          |
| Lot Size:        | 0.82 Acres |
| Building Size:   | 19,677 SF  |

| DEMOGRAPHICS      | 0.5 MILES | 1 MILE   | 1.5 MILES |
|-------------------|-----------|----------|-----------|
| Total Households  | 602       | 2,284    | 4,853     |
| Total Population  | 1,338     | 4,995    | 10,381    |
| Average HH Income | \$50,807  | \$46,391 | \$45,022  |