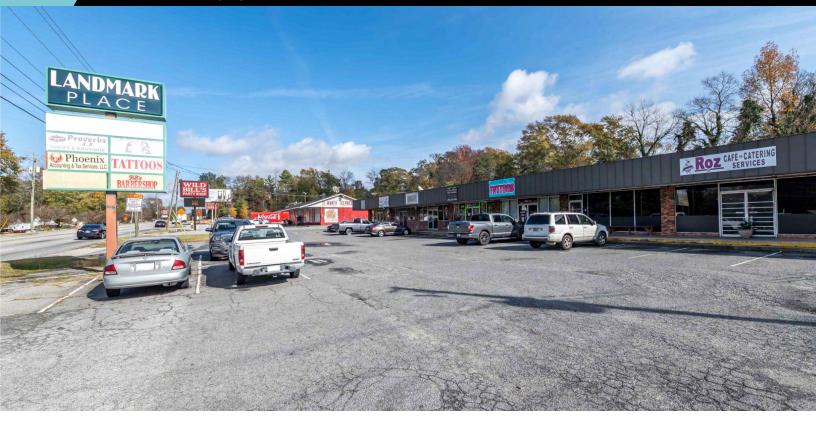

### **PROPERTY DESCRIPTION**

Great opportunity to own a retail shopping center in Columbus GA! Includes 7 total units, all of which are currently occupied.

Location allows for easy access to I-185 and is minutes from Fort Benning, Columbus State University, and Columbus Technical College.

### **PROPERTY HIGHLIGHTS**

- Retail shopping center in Columbus, GA
- 7 Total Units 100% Occupied
- Convenient access to I-185
- Close to Fort Benning, Columbus State University, and Columbus Technical College

### **OFFERING SUMMARY**

| Sale Price:      | \$595,000  |
|------------------|------------|
| Number of Units: | 7          |
| Lot Size:        | 0.82 Acres |
| Building Size:   | 19,677 SF  |

| DEMOGRAPHICS      | 0.5 MILES | 1 MILE   | 1.5 MILES |
|-------------------|-----------|----------|-----------|
| Total Households  | 602       | 2,284    | 4,853     |
| Total Population  | 1,338     | 4,995    | 10,381    |
| Average HH Income | \$50,807  | \$46,391 | \$45,022  |