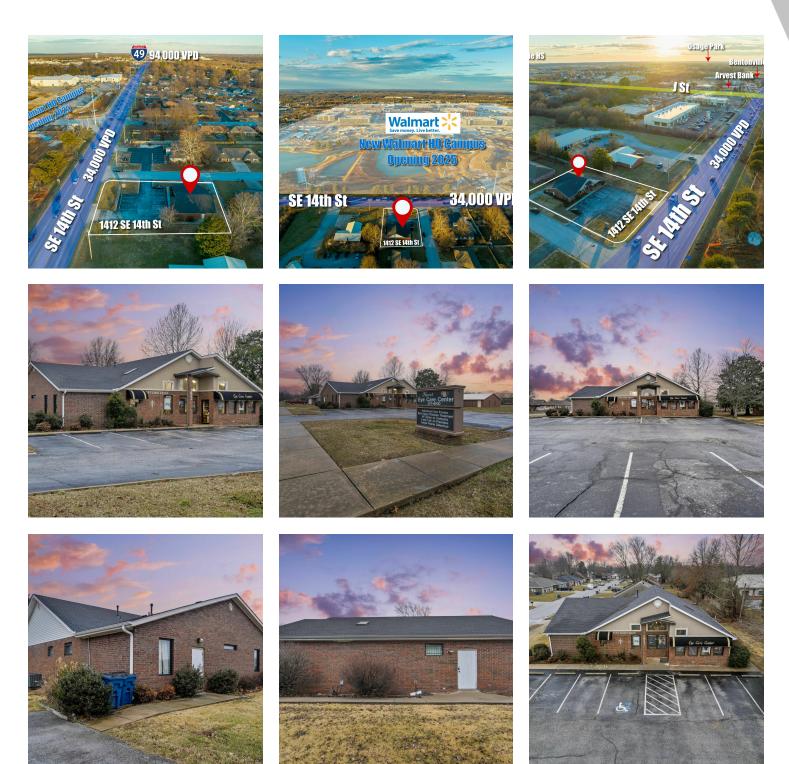

#### **PROPERTY DESCRIPTION**

+/- 3,104 SF office/medical office for lease right across from the New Walmart World HQ, which encompasses 350 acres. ARDOT reports over 34,000 vehicles per day traverse the already arterial 14th St roadway, with traffic volume forecasted to increase upon the completion of the planned 6 lane road expansion and launch of the new Walmart World HQ in 2025. This property includes a reception area, 9 exam rooms/offices, 2 restrooms, and a breakroom. There are 12 parking spaces, 2 entry/exit doors, keyless entry at the back door, fire extinguishers, illuminated exit signs, flood lights, and wired for sound. Under the current R-O zoning, allowable uses include, Licensed Child Care Center, Funeral Home. Financial Institution, Medical Services. Governmental Services Facility, Library, Cultural studio and more. Situated less than 1 mile from I-49, the main interstate system that cuts through all of Northwest Arkansas, which sees around 94,000

#### OFFERING SUMMARY

| Lease Rate:    | \$49.50 SF/yr (Absolute Net) |
|----------------|------------------------------|
| Available SF:  | 3,104 SF                     |
| Lot Size:      | 0.46 Acres                   |
| Building Size: | 3,104 SF                     |
|                |                              |