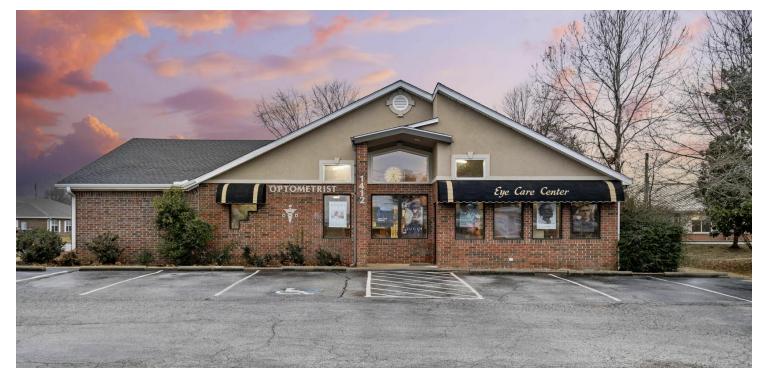

## 1412 SE 14TH ST

Bentonville, AR 72712

#### **PROPERTY DESCRIPTION**

+/- 3,104 SF office/medical office for lease right across from the New Walmart World HQ, which encompasses 350 acres. ARDOT reports over 34,000 vehicles per day traverse the already arterial 14th St roadway, with traffic volume forecasted to increase upon the completion of the planned 6 lane road expansion and launch of the new Walmart World HQ in 2025. This property includes a reception area, 9 exam rooms/offices, 2 restrooms, and a breakroom. There are 12 parking spaces, 2 entry/exit doors, keyless entry at the back door, fire extinguishers, illuminated exit signs, flood lights, and wired for sound. Under the current R-O zoning, allowable uses include, Licensed Child Care Center, Funeral Home. Financial Institution, Medical Services. Governmental Services Facility, Library, Cultural studio and more. Situated less than 1 mile from I-49, the main interstate system that cuts through all of Northwest Arkansas, which sees around 94,000