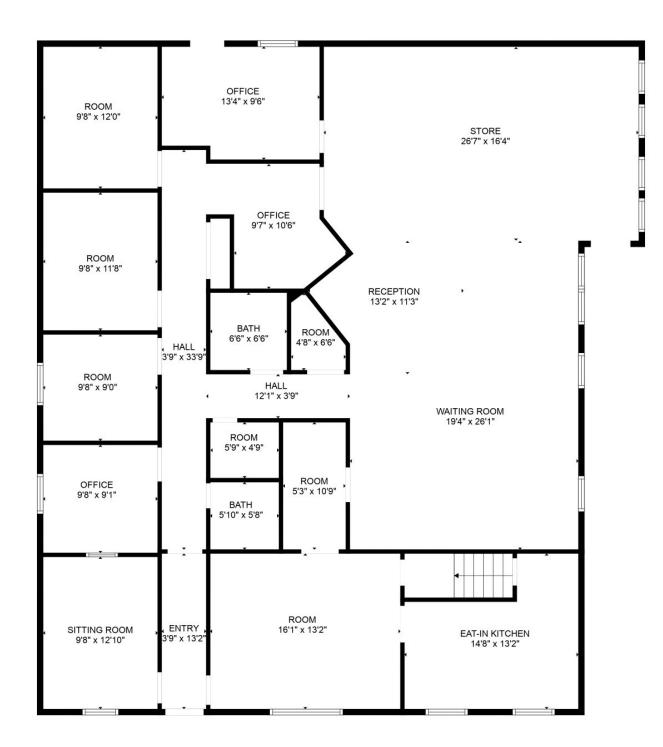

#### **PROPERTY DESCRIPTION**

+/- 3,104 SF office/medical office for lease right across from the New Walmart World HQ, which encompasses 350 acres. ARDOT reports over 34,000 vehicles per day traverse the already arterial 14th St roadway, with traffic volume forecasted to increase upon the completion of the planned 6 lane road expansion and launch of the new Walmart World HQ in 2025. This property includes a reception area, 9 exam rooms/offices, 2 restrooms, and a breakroom. There are 12 parking spaces, 2 entry/exit doors, keyless entry at the back door, fire extinguishers, illuminated exit signs, flood lights, and wired for sound. Under the current R-O zoning, allowable uses include, Licensed Child Care Center, Funeral Home. Financial Institution, Medical Services. Governmental Services Facility, Library, Cultural studio and more. Situated less than 1 mile from I-49, the main interstate system that cuts through all of Northwest Arkansas, which sees around 94,000

#### OFFERING SUMMARY

| Lease Rate:    | \$49.50 SF/yr (Absolute Net) |
|----------------|------------------------------|
| Available SF:  | 3,104 SF                     |
| Lot Size:      | 0.46 Acres                   |
| Building Size: | 3,104 SF                     |
|                |                              |