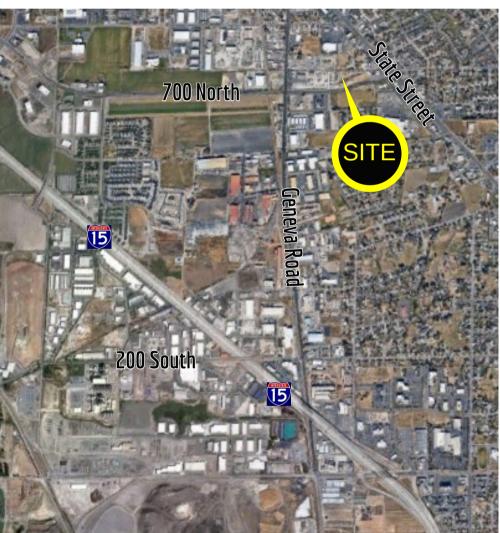

## LINDON INDUSTRIAL LAND FOR LEASE

700 NORTH 700 WEST, LINDON, UTAH 84042

## PROPERTY INFORMATION

- 8.881 ACRES TOTAL AVAILABLE FOR LEASE
- DIVISIBLE TO 3.0 ACRES
- FENCED LOT
- ZONING: M-1 (LIGHT INDUSTRIAL)
- EASY ACCESS TO I-15