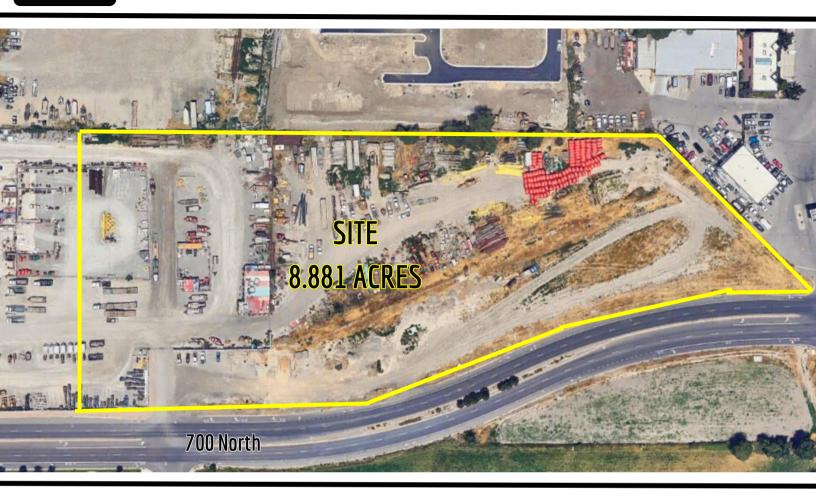

## PROPERTY INFORMATION

- 8.881 ACRES TOTAL AVAILABLE FOR LEASE
- DIVISIBLE TO 3.0 ACRES
- FENCED LOT
- ZONING: M-1 (LIGHT INDUSTRIAL)
- EASY ACCESS TO I-15