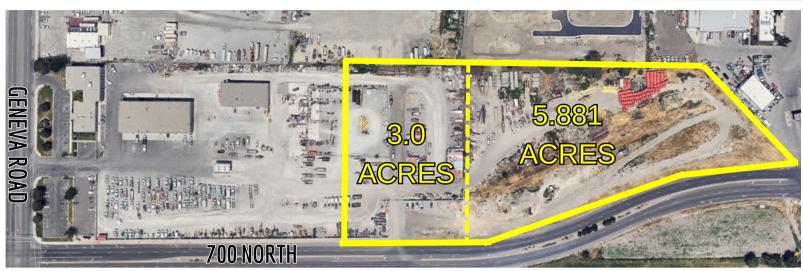

## PROPERTY INFORMATION

- 8.881 ACRES TOTAL AVAILABLE FOR LEASE
- DIVISIBLE TO 3.0 ACRES
- FENCED LOT
- ZONING: M-1 (LIGHT INDUSTRIAL)
- EASY ACCESS TO I-15