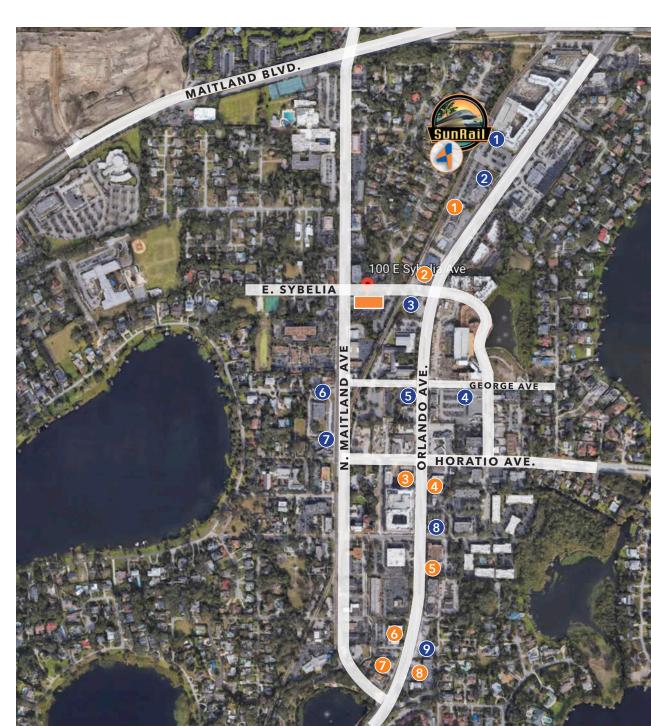

# POINTS OF INTEREST

### DINING

- **1** PAPA JOHNS PIZZA
- KAPPY'S SUBS
- **STARBUCKS**
- 4 MCDONALDS
- **FRANCESCO'S**
- 6 CHIPOTLE
- **ANTONIO'S**
- **8** LUKE'S KITCHEN

### **AMENITIES**

- **1** AMTRAK/SUNRAIL
- **2** FIRST COLONY BANK
- **3** 7-ELEVEN
- 4 PUBLIX
- **5** SUNTRUST
- **6** USPS
- **7** BANK OF AMERICA
- **8** WALGREEN'S
- 9 SHELL

4 Acre Commercial Real Estate (4 Acre) does not represent or warranty the accuracy of the information contained herein. Such information has been given to 4 Acre by the owner of the property or obtained from other sources deemed reliable. 4 Acre has no reason to doubt its accuracy, but does not guarantee it. The reviewer(s) of this document is encouraged to perform their own research for their own purposes to verify the dependability of the information being reviewed. All information should be verified by reviewer(s) prior to purchase or lease. Unless otherwise noted, the property is being offered as-is, where is, with all faults. This information represents the proprietary work product of 4 Acre Realty, LLC and may not be copied, reproduced, modified, distributed, published, transmitted, or otherwise disclosed without the express written consent of 4 Acre Realty, LLC.