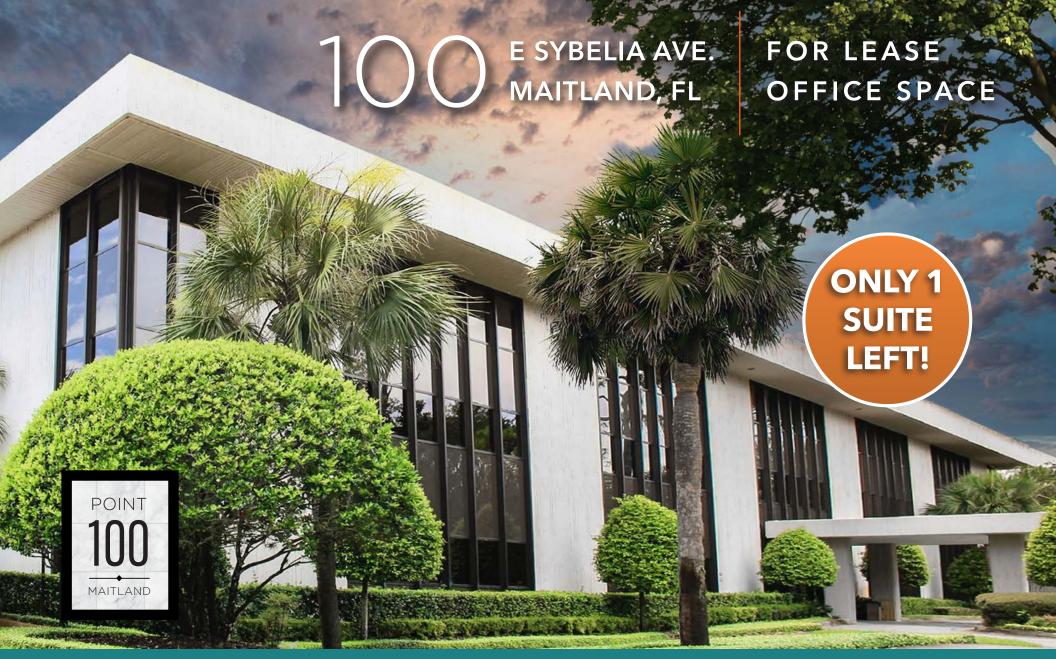

4 ACRE PRESENTS AN OFFICE SPACE AVAILABLE IN THE HEART OF MAITLAND

CALL FOR DETAILS

GARRETT GLEITER garrett@4acre.com 407.539.4514

## **PROPERTY DETAILS**

LEASE PRICE: CALL FOR DETAILS - FULL SERVICE

SPACE SIZE: SUITE 385: ±869 SF

**AVAILABLE NOW** 

TYPE: OFFICE/MEDICAL

STORIES: 3

YEAR BUILT: 2008

PARKING: 4.37/1,000 SIGNAGE: MONUMENT

## OFFICE & MEDICAL IN A GREAT MAITLAND LOCATION

Point 100 is situated near the new Downtown District, Maitland City Center and Maitland Concourse North just one block from U.S. 17/92, less than 2 miles from I-4 and surrounded by numerous medical & dental practices. Building features recently updated common areas, lobby, restrooms, stairwells and landscaping.