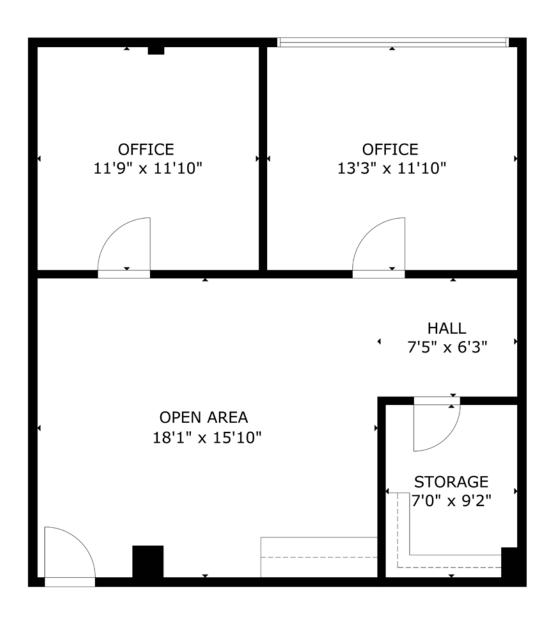

tions
- Central to Winter park and Maitland amenities



## **PROPERTY DETAILS**

LEASE PRICE: CALL FOR DETAILS - FULL SERVICE

SPACE SIZE: SUITE 385: ±869 SF

**AVAILABLE NOW** 

TYPE: OFFICE/MEDICAL

STORIES: 3

YEAR BUILT: 2008

PARKING: 4.37/1,000 SIGNAGE: MONUMENT

## OFFICE & MEDICAL IN A GREAT MAITLAND LOCATION

Point 100 is situated near the new Downtown District, Maitland City Center and Maitland Concourse North just one block from U.S. 17/92, less than 2 miles from I-4 and surrounded by numerous medical & dental practices. Building features recently updated common areas, lobby, restrooms, stairwells and landscaping.

OFFERED BY:





GARRETT GLEITER garrett@4acre.com 407.539.4514

# SUITE 385 OFFICE ±869 SF



**SPACE LAYOUT** 





# SUITE 385 OFFICE ±869 SF



**FLOOR PLAN** 





# SUITE 385 OFFICE ±869 SF



### **INTERIORS**











# MEDICAL MAITLAND





# POINTS OF INTEREST

### DINING

- **1** PAPA JOHNS PIZZA
- KAPPY'S SUBS
- **STARBUCKS**
- 4 MCDONALDS
- **FRANCESCO'S**
- 6 CHIPOTLE
- **ANTONIO'S**
- **8** LUKE'S KITCHEN

### **AMENITIES**

- **1** AMTRAK/SUNRAIL
- **2** FIRST COLONY BANK
- **3** 7-ELEVEN
- 4 PUBLIX
- **5** SUNTRUST
- **6** USPS
- **7** BANK OF AMERICA
- **8** WALGREEN'S
- 9 SHELL





4 Acre Commercial Real Estate (4 Acre) does not represent or warranty the accuracy of the information contained herein. Such information has been given to 4 Acre by the owner of the property or obtained from other sources deemed reliable. 4 Acre has no reason to doubt its accuracy, but does not guarantee it. The reviewer(s) of this document is encourag