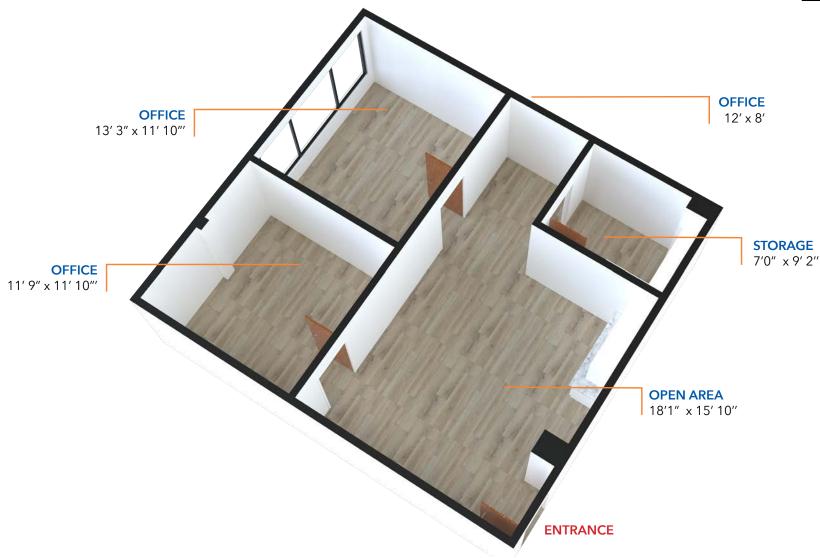

# SUITE 385 OFFICE ±869 SF

**SPACE LAYOUT** 

# SUITE 385 OFFICE ±869 SF

**FLOOR PLAN** 

# SUITE 385 OFFICE ±869 SF