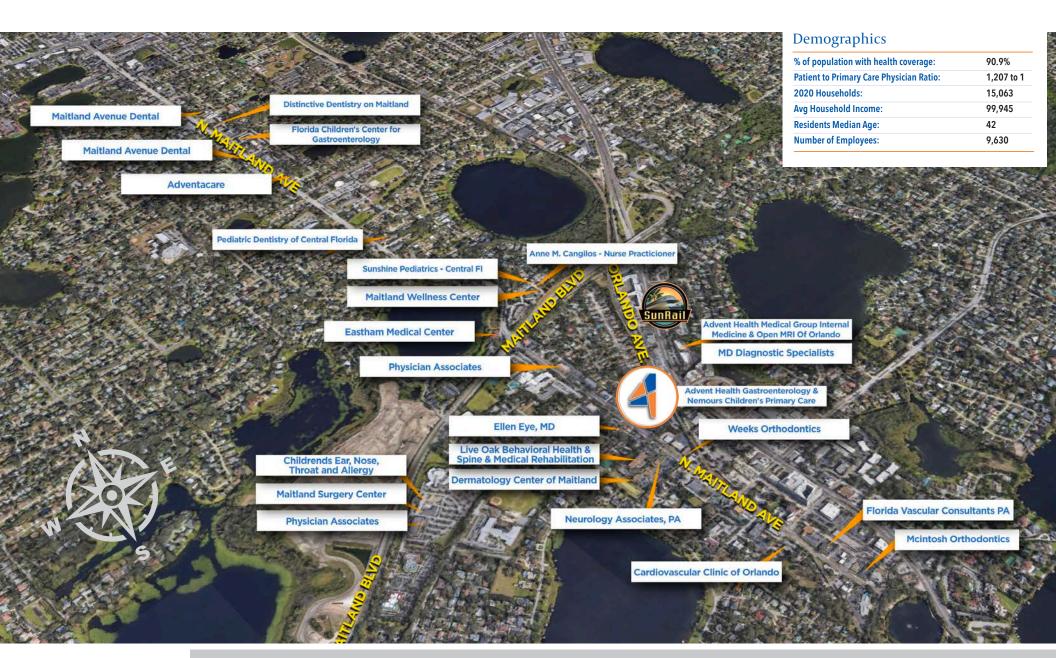

EASE PRICE: CALL FOR DETAILS - FULL SERVICE

SPACE SIZE: SUITE 385: ±869 SF

**AVAILABLE NOW** 

TYPE: OFFICE/MEDICAL

STORIES: 3

YEAR BUILT: 2008

PARKING: 4.37/1,000 SIGNAGE: MONUMENT

## OFFICE & MEDICAL IN A GREAT MAITLAND LOCATION

Point 100 is situated near the new Downtown District, Maitland City Center and Maitland Concourse North just one block from U.S. 17/92, less than 2 miles from I-4 and surrounded by numerous medical & dental practices. Building features recently updated common areas, lobby, restrooms, stairwells and landscaping.

OFFERED BY:





GARRETT GLEITER garrett@4acre.com 407.539.4514

# SUITE 385 OFFICE ±869 SF



**SPACE LAYOUT** 





# SUITE 385 OFFICE ±869 SF



**FLOOR PLAN** 





# SUITE 385 OFFICE ±869 SF



### **INTERIORS**











# MEDICAL MAITLAND





# POINTS OF INTEREST

### DINING

- **1** PAPA JOHNS PIZZA
- KAPPY'S SUBS
- **STARBUCKS**
- 4 MCDONALDS
- **FRANCESCO'S**
- 6 CHIPOTLE
- **ANTONIO'S**
- **8** LUKE'S KITCHEN

### **AMENITIES**

- **1** AMTRAK/SUNRAIL
- **2** FIRST COLONY BANK
- **3** 7-ELEVEN
- 4 PUBLIX
- **5** SUNTRUST
- **6** USPS
- **7** BANK OF AMERICA
- **8** WALGREEN'S
- 9 SHELL





4 Acre Commercial Real Estate (4 Acre) does not represent or warranty the accuracy of the information contained herein. Such information has been given to 4 Acre by the owner of the property or obtained from other sources deemed reliable. 4 Acre has no reason to doubt its accuracy, but does not guarantee it. The reviewer(s) of this document is encouraged to perform their own research for their own purposes to verify the dependability