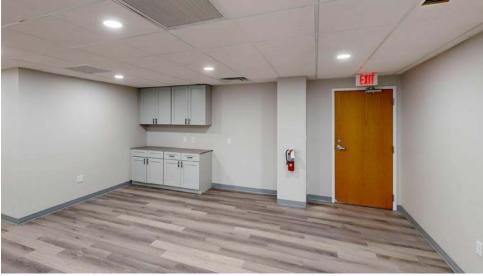

## **PROPERTY DETAILS**

LEASE PRICE: CALL FOR DETAILS - FULL SERVICE

SPACE SIZE: SUITE 385: ±869 SF

**AVAILABLE NOW** 

TYPE: OFFICE/MEDICAL

STORIES: 3

YEAR BUILT: 2008

PARKING: 4.37/1,000 SIGNAGE: MONUMENT

## OFFICE & MEDICAL IN A GREAT MAITLAND LOCATION

Point 100 is situated near the new Downtown District, Maitland City Center and Maitland Concourse North just one block from U.S. 17/92, less than 2 miles from I-4 and surrounded by numerous medical & dental practices. Building features recently updated common areas, lobby, restrooms, stairwells and landscaping.

OFFERED BY:





GARRETT GLEITER garrett@4acre.com 407.539.4514

# SUITE 385 OFFICE ±869 SF



**SPACE LAYOUT** 





# SUITE 385 OFFICE ±869 SF



**FLOOR PLAN** 





# SUITE 385 OFFICE ±869 SF



### **INTERIORS**











# MEDICAL MAITLAND





# POINTS OF INTEREST

### DINING

- **1** PAPA JOHNS PIZZA
- KAPPY'S SUBS
- **STARBUCKS**
- 4 MCDONALDS
- **FRANCESCO'S**
- 6 CHIPOTLE
- **ANTONIO'S**
- **8** LUKE'S KITCHEN

### **AMENITIES**

- **1** AMTRAK/SUNRAIL
- **2** FIRST COLONY BANK
- **3** 7-ELEVEN
- 4 PUBLIX
- **5** SUNTRUST
- **6** USPS
- **7** BANK OF AMERICA
- **8** WALGREEN'S
- 9 SHELL





4 Acre Commercial Real Estate (4 Acre) does not represent or warranty the accuracy of the information contained herein. Such information has been given to 4 Acre by the owner of the property or obtained from other sources deemed reliable. 4 Acre has no reason to doubt its accuracy, but does not guarantee it. The reviewer(s) of this document is encouraged to perform their own research for their own purposes