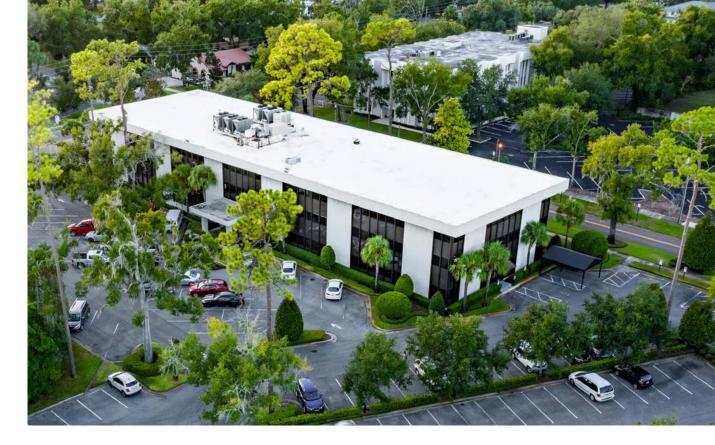

## OFFICE & MEDICAL IN A GREAT MAITLAND LOCATION

Point 100 is situated near the new Downtown District, Maitland City Center and Maitland Concourse North just one block from U.S. 17/92, less than 2 miles from I-4 and surrounded by numerous medical & dental practices. Building features recently updated common areas, lobby, restrooms, stairwells and landscaping.