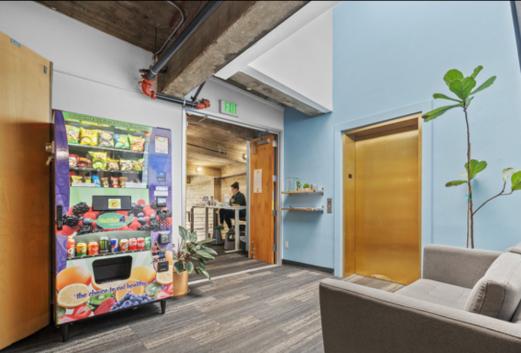

## 2 conference rooms Reception

- Employee lounge w/ kitchen
- Multiple open plan areas
- Private entrance on Culver
- Elevator lobby

Located on the best corner in Downtown Culver City, directly across from Culver Steps.

Turn-key for general office but also offers conversion potential for medical office (TI for conversion not included in rate).

\*Landlord is responsible for water and common area electricity. Tenant is responsible for janitorial and all other utilities.