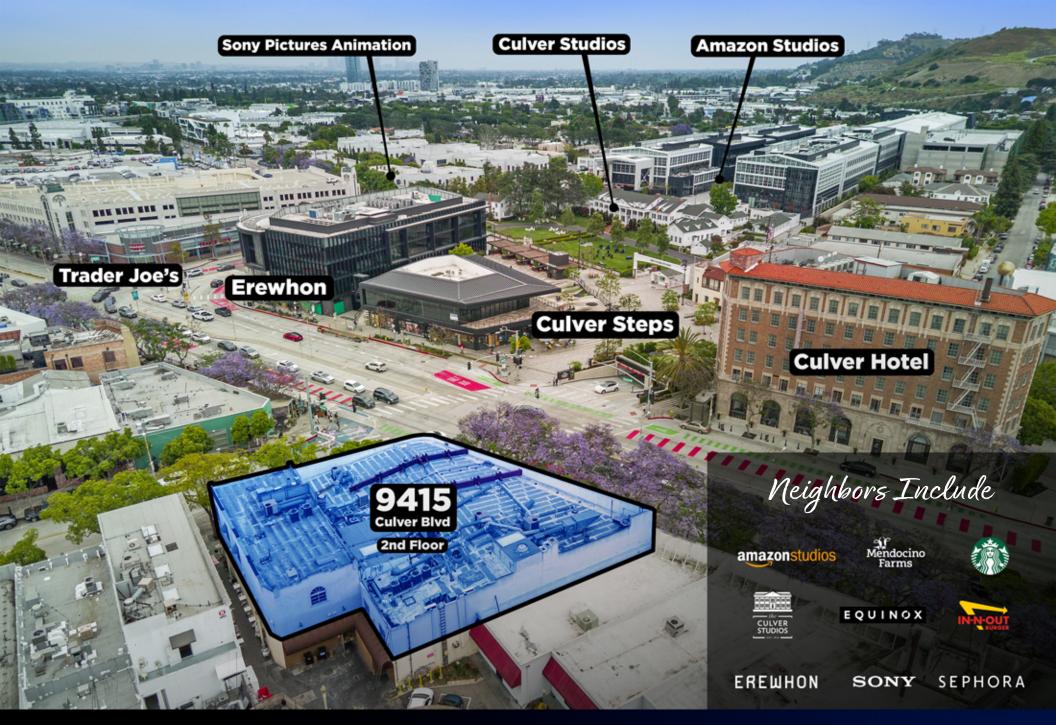

## 9,000 SF of Premier Office Space

In the heart of Downtown Culver City

## 2 conference rooms Reception

- Employee lounge w/ kitchen
- Multiple open plan areas
- Private entrance on Culver
- Elevator lobby

Located on the best corner in Downtown Culver City, directly across from Culver Steps.

# Downtown Culver City