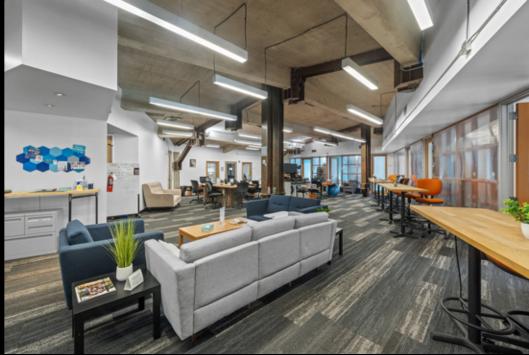

#### **Features**

• 14 private offices

## 2 conference rooms Reception

- Employee lounge w/ kitchen
- Multiple open plan areas
- Private entrance on Culver
- Elevator lobby

Located on the best corner in Downtown Culver City, directly across from Culver Steps.