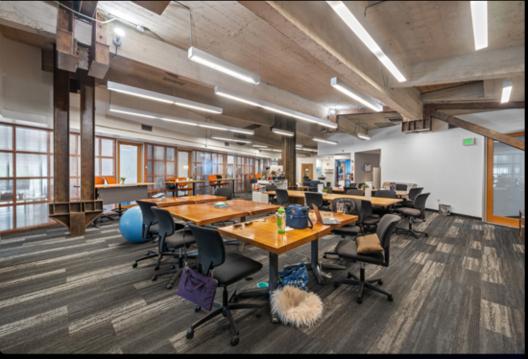

#### **Features**

• 14 private offices

## 2 conference rooms Reception

- Employee lounge w/ kitchen
- Multiple open plan areas
- Private entrance on Culver
- Elevator lobby

Located on the best corner in Downtown Culver City, directly across from Culver Steps.