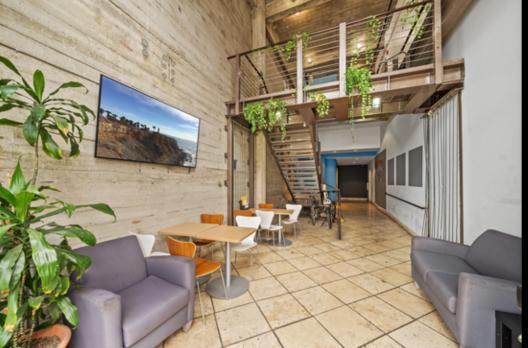

## 9,000 SF of Premier Office Space

In the heart of Downtown Culver City

## 2 conference rooms Reception

- Employee lounge w/ kitchen
- Multiple open plan areas
- Private entrance on Culver
- Elevator lobby

Located on the best corner in Downtown Culver City, directly across from Culver Steps.

# Downtown Culver City