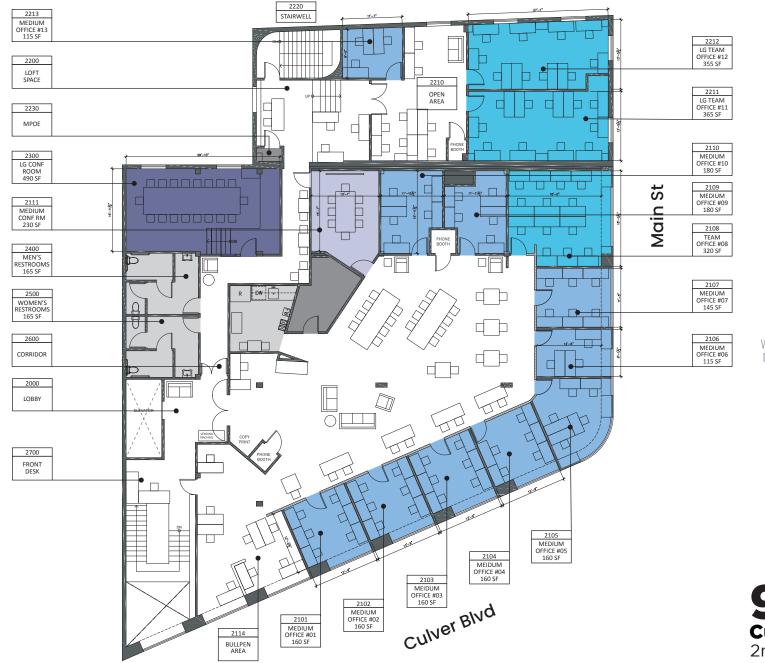

| Premises  | 9,000 SF, entire 2 <sup>nd</sup> Floor |
|-----------|----------------------------------------|
| Rate      | \$3.25 PSF MG*                         |
| Occupancy | 30 days from lease execution           |
| Term      | 3 to 10 years                          |
| Parking   | 200+ unreserved daily parking          |

#### **Features**

• 14 private offices

## 2 conference rooms Reception

- Employee lounge w/ kitchen
- Multiple open plan areas
- Private entrance on Culver
- Elevator lobby

Located on the best corner in Downtown Culver City, directly across from Culver Steps.

#### PRIVATE OFFICES, MAX CAPACITY mPO for 3: 2

mPO for 5: 4 mPO for 6: 4 IPO for 10: 1 IPO for 11: 1 tPO for 13: 1

JOE BOLOGNESE Managing Director I Lic. #01966025 M (310) 422-3891 joe@saxumwest.com RAFAEL PADILLA Principal I Lic. #00960188 O (310) 395-2663 rafael@parcommercial.com