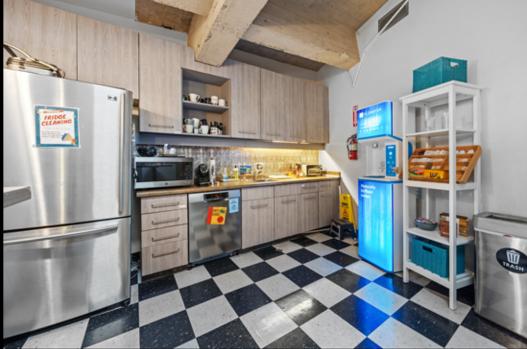

## 2 conference rooms Reception

- Employee lounge w/ kitchen
- Multiple open plan areas
- Private entrance on Culver
- Elevator lobby

Located on the best corner in Downtown Culver City, directly across from Culver Steps.