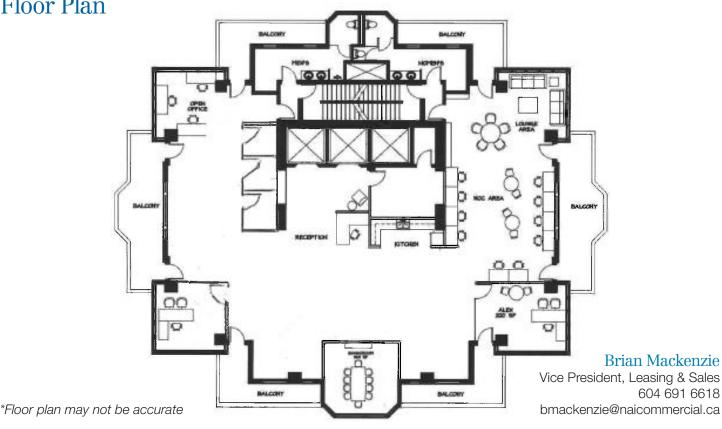

## **Property Description**

The full 9th floor (the top floor of the building) is available for lease. The premises features a mixture of private offices, meeting rooms, three breakout rooms, private washrooms, large, open kitchen, private balconies and open area.

## **Highlights**

- ▶ Full floor penthouse
- Six private balconies with plenty of fresh air
- Fully-improved space
- Underground parking
- Gym, showers, kitchen and common boardroom
- Open area & enclosed offices with glass doors
- Double glass door entry to the building
- Open area with lots of natural light
- Space for multiple workstations