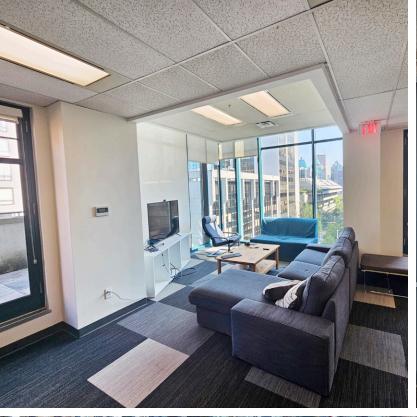

## **Property Description**

The full 9th floor (the top floor of the building) is available for lease. The premises features a mixture of private offices, meeting rooms, three breakout rooms, private washrooms, large, open kitchen, private balconies and open area.

## **Highlights**

- ▶ Full floor penthouse
- Six private balconies with plenty of fresh air
- Fully-improved space
- Underground parking
- Gym, showers, kitchen and common boardroom
- Open area & enclosed offices with glass doors
- Double glass door entry to the building
- Open area with lots of natural light
- Space for multiple workstations