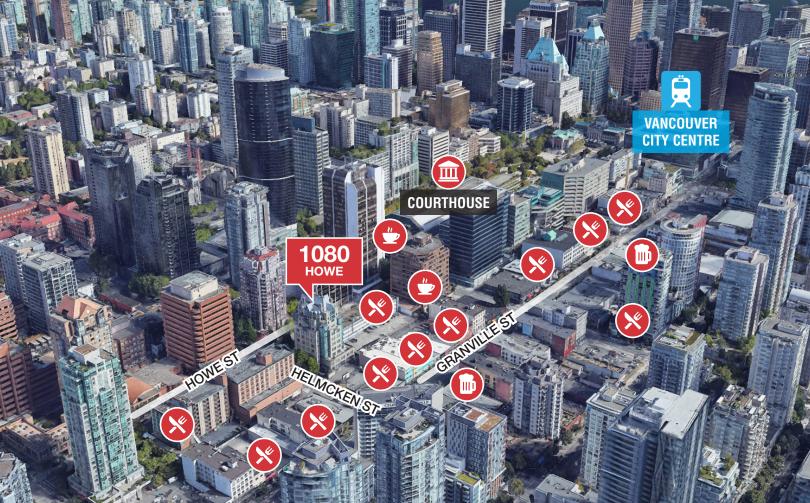

# FOR LEASE | Downtown Vancouver Executive Place Tower

Opportunity to lease a full floor penthouse (5,053 SF) of fully-improved, premier office space in the heart of downtown Vancouver. Centrally situated at Howe and Helmcken, this building is within close proximity to public transportation, trendy restaurants and is within walking distance to all points on the downtown peninsula.

# 9th Floor - 1080 Howe Street Vancouver, BC