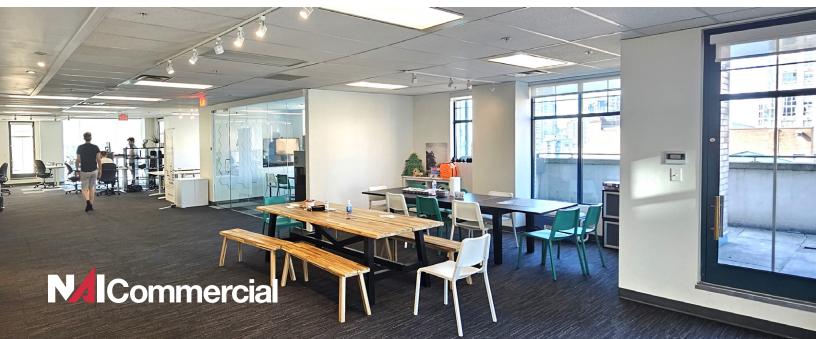

## **Property Description**

The full 9th floor (the top floor of the building) is available for lease. The premises features a mixture of private offices, meeting rooms, three breakout rooms, private washrooms, large, open kitchen, private balconies and open area.

## **Highlights**

- ▶ Full floor penthouse
- Six private balconies with plenty of fresh air
- Fully-improved space
- Underground parking
- Gym, showers, kitchen and common boardroom
- Open area & enclosed offices with glass doors
- Double glass door entry to the building
- Open area with lots of natural light
- Space for multiple workstations