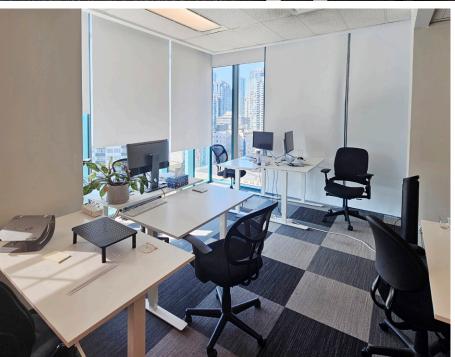

## **Property Description**

The full 9th floor (the top floor of the building) is available for lease. The premises features a mixture of private offices, meeting rooms, three breakout rooms, private washrooms, large, open kitchen, private balconies and open area.

## **Highlights**

- ▶ Full floor penthouse
- Six private balconies with plenty of fresh air
- Fully-improved space
- Underground parking
- Gym, showers, kitchen and common boardroom
- Open area & enclosed offices with glass doors
- Double glass door entry to the building
- Open area with lots of natural light
- Space for multiple workstations