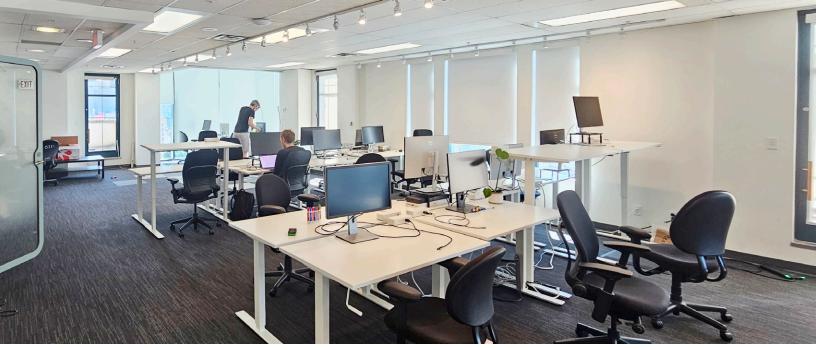

## **Property Description**

The full 9th floor (the top floor of the building) is available for lease. The premises features a mixture of private offices, meeting rooms, three breakout rooms, private washrooms, large, open kitchen, private balconies and open area.

## **Highlights**

- ▶ Full floor penthouse
- Six private balconies with plenty of fresh air
- Fully-improved space
- Underground parking
- Gym, showers, kitchen and common boardroom
- Open area & enclosed offices with glass doors
- Double glass door entry to the building
- Open area with lots of natural light
- Space for multiple workstations