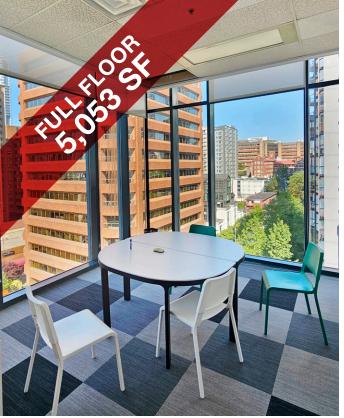

## **Property Description**

The full 9th floor (the top floor of the building) is available for lease. The premises features a mixture of private offices, meeting rooms, three breakout rooms, private washrooms, large, open kitchen, private balconies and open area.

## **Highlights**

- ▶ Full floor penthouse
- Six private balconies with plenty of fresh air
- Fully-improved space
- Underground parking
- Gym, showers, kitchen and common boardroom
- Open area & enclosed offices with glass doors
- Double glass door entry to the building
- Open area with lots of natural light
- Space for multiple workstations