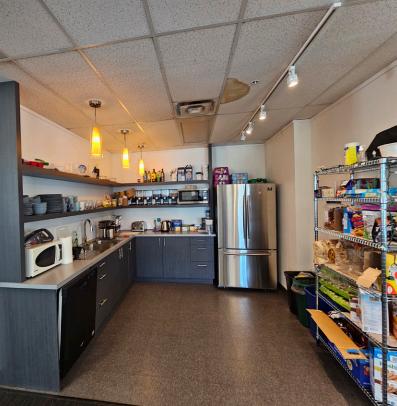

## **Property Description**

The full 9th floor (the top floor of the building) is available for lease. The premises features a mixture of private offices, meeting rooms, three breakout rooms, private washrooms, large, open kitchen, private balconies and open area.

## **Highlights**

- ▶ Full floor penthouse
- Six private balconies with plenty of fresh air
- Fully-improved space
- Underground parking
- Gym, showers, kitchen and common boardroom
- Open area & enclosed offices with glass doors
- Double glass door entry to the building
- Open area with lots of natural light
- Space for multiple workstations