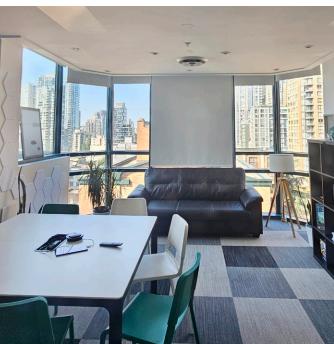

## **Property Description**

The full 9th floor (the top floor of the building) is available for lease. The premises features a mixture of private offices, meeting rooms, three breakout rooms, private washrooms, large, open kitchen, private balconies and open area.

## **Highlights**

- ▶ Full floor penthouse
- Six private balconies with plenty of fresh air
- Fully-improved space
- Underground parking
- Gym, showers, kitchen and common boardroom
- Open area & enclosed offices with glass doors
- Double glass door entry to the building
- Open area with lots of natural light
- Space for multiple workstations