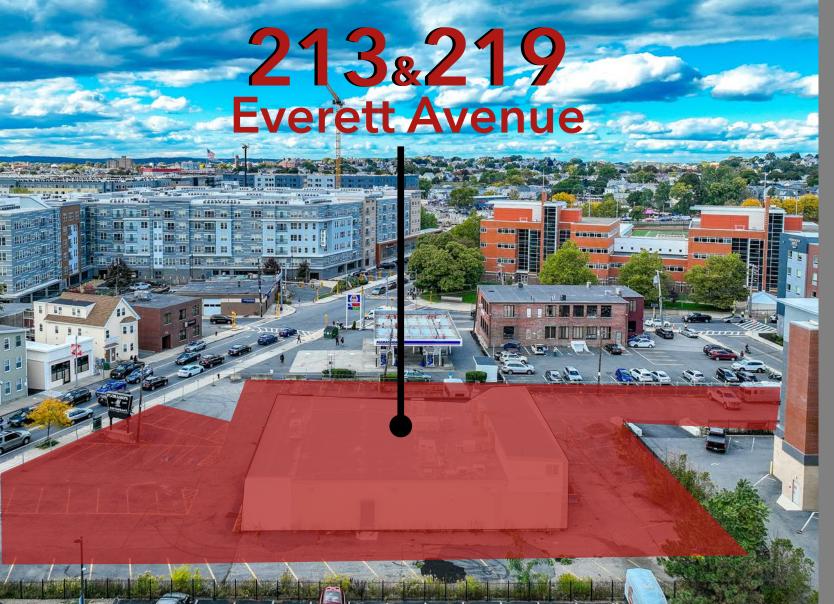

# 213&219 Everett Avenue CHELSEA MASSACHUSETTS Large Development

# **INVESTMENT**HIGHLIGHTS

- +/-33,748 SF Parcel
- Prime Development
   Opportunity May
   Allow For 8-10+
   Story Height
- Immediate Route 1 and Route 16 Access
- Amenity Filled Area
  - Mystic Mall +/- 0.5mi
- Walk to MBTA
  - Chelsea MBTA
     Station- SILVER LINE
     and Commuter Rail +/ 0.3mi
  - #112 BUS directly on Everett Ave
- Located in an Opportunity Zone

As Exclusive Agent for the owner, Burgess Properties, LLC is pleased to present the opportunity to acquire this prime developable parcel of land located in an Opportunity Zone. MBTA access (bus and T) within walking distance, just off route 1, minutes to Boston - a very rare opportunity in Boston's inner suburban market.