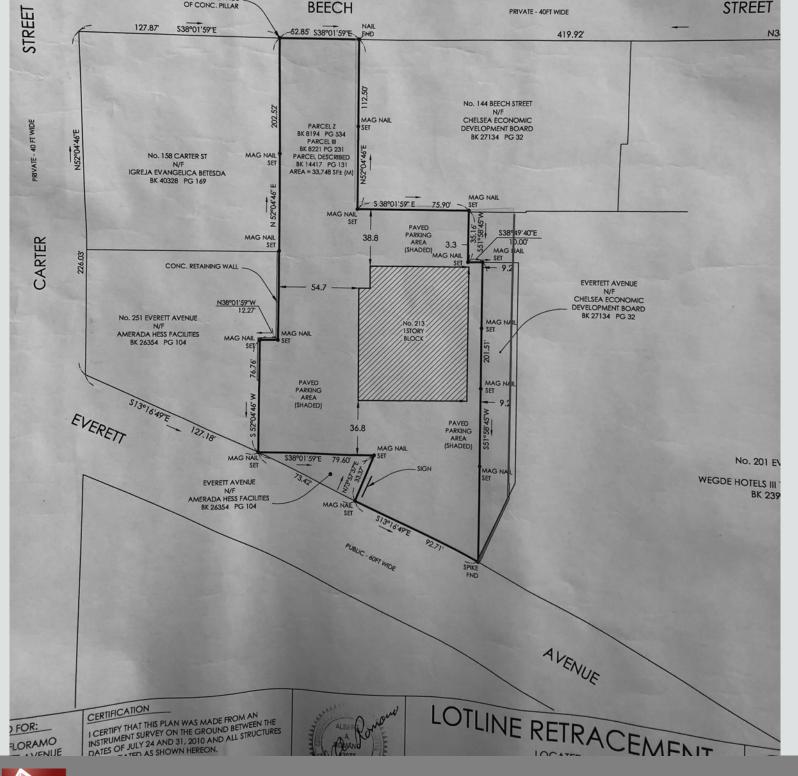

# **INVESTMENT**HIGHLIGHTS

- +/-33,748 SF Parcel
- Prime Development
   Opportunity May
   Allow For 8-10+
   Story Height
- Immediate Route 1 and Route 16 Access
- Amenity Filled Area
  - Mystic Mall +/- 0.5mi
- Walk to MBTA
  - Chelsea MBTA
     Station- SILVER LINE
     and Commuter Rail +/ 0.3mi
  - #112 BUS directly on Everett Ave
- Located in an Opportunity Zone