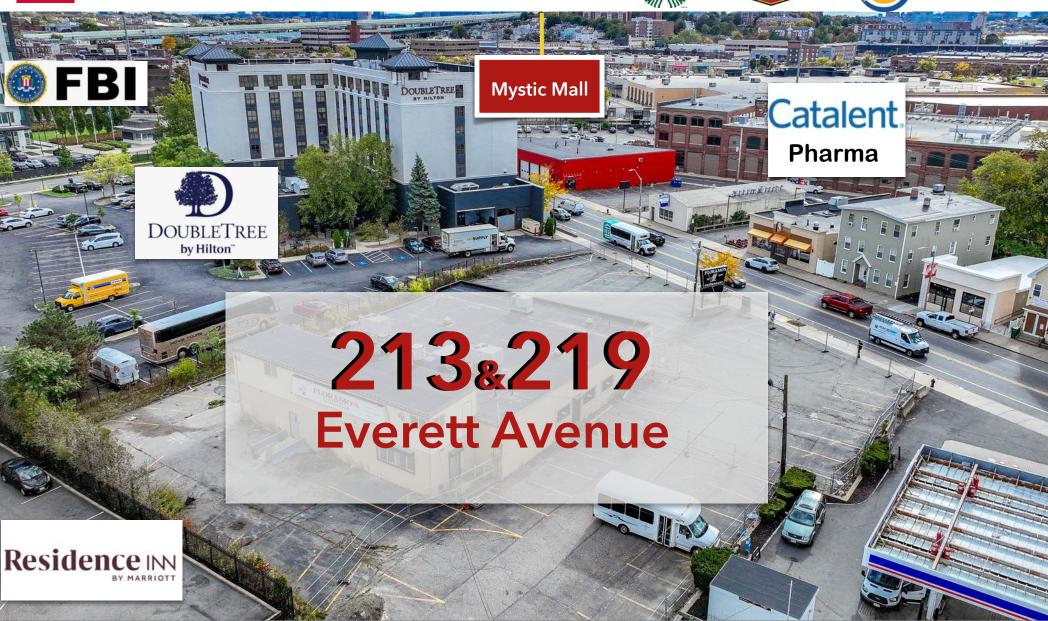

# **Amenity Rich Area**

As Exclusive Agent for the owner, Burgess Properties, LLC is pleased to present the opportunity to acquire this prime developable parcel of land located in an Opportunity Zone. MBTA access (bus and T) within walking distance, just off route 1, minutes to Boston - a very rare opportunity in Boston's inner suburban market.