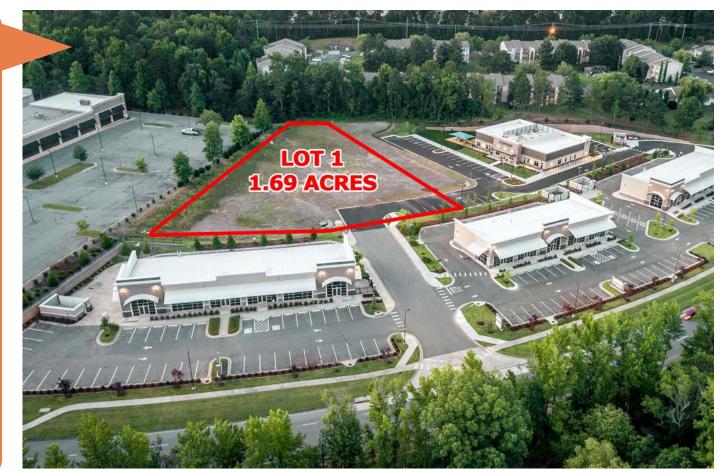

## CHENAL PARK CENTRE LOT 1 LITTLE ROCK, ARKANSAS

#### LOCATION

 Located at 15198 Chenal Pkwy West Little Rock

#### **AVAILABLE**

• 1.69 Acres - Lot 1

#### HIGHLIGHTS

- In prime Chenal Corridor near Goddard School, Walgreens, Kroger, Costco and many other Retailers and Office users
- 34,000 VPD Chenal Pkwy.
- Dedicated Turn Lane
- Great Visibility
- Near several schools and neighborhoods