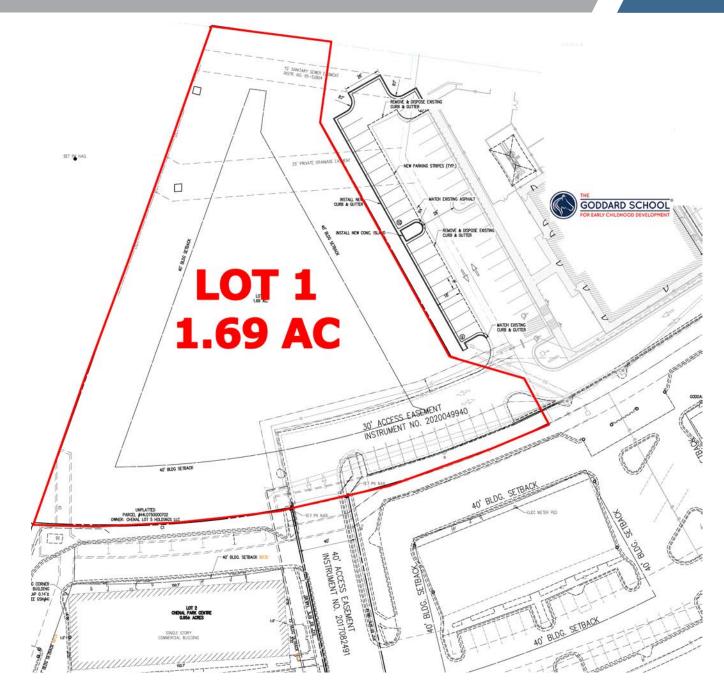

oen@commercialrealtyllc.com Commercial Realty, LLC 1 Remington Drive, Suite 100 Little Rock, AR 72204 (501) 219-0919

The statements, terms and conditions set forth in this advertisement are deemed reliable but not guaranteed and remain, at all times, subject to change by the property owner(s) without notice. The property owner(s) reserves the right at its sole and absolute discretion to adjust the price and remove the property from the market at any time without notice. The property owner(s) reserves the right to reject any and all offers and transactions are subject to the execution of the definitive agreements. Commercial Realty, LLC makes no guarantees, representations or warranties regarding its accuracy.

## LOT LAYOUT

## Commercial Realty

Chenal Park Centre III | Little Rock, AR



# AERIAL

#### Chenal Park Centre III | Little Rock, AR

## Commercial Realty