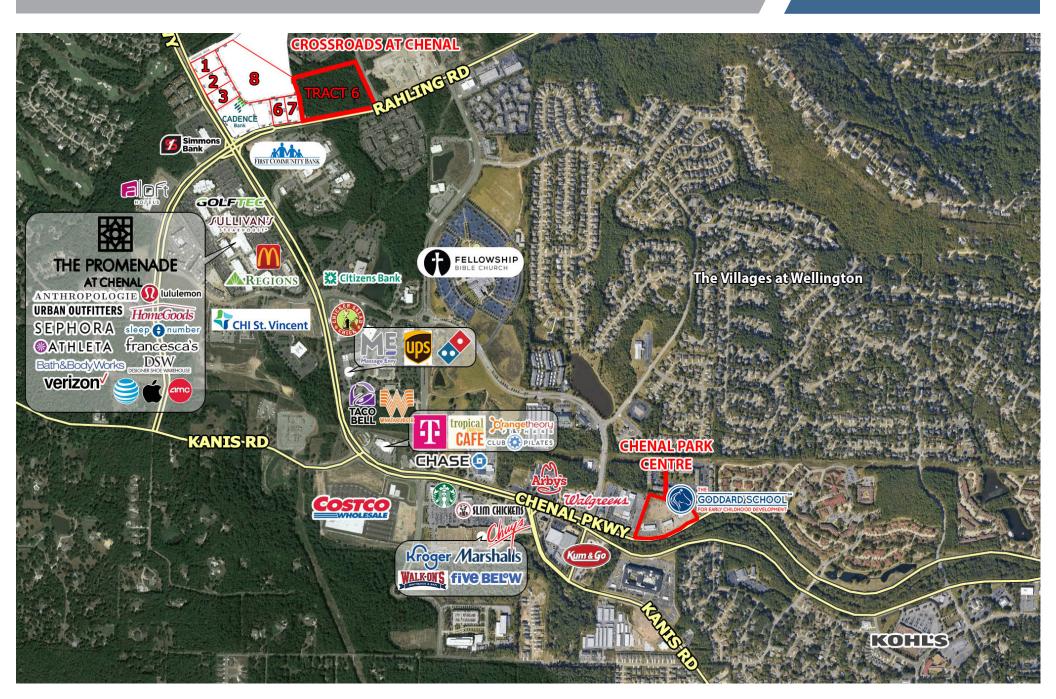

# AERIAL

#### HIGHLIGHTS

- In prime Chenal Corridor near Goddard School, Walgreens, Kroger, Costco and many other Retailers and Office users
- 34,000 VPD Chenal Pkwy.
- Dedicated Turn Lane
- Great Visibility
- Near several schools and neighborhoods