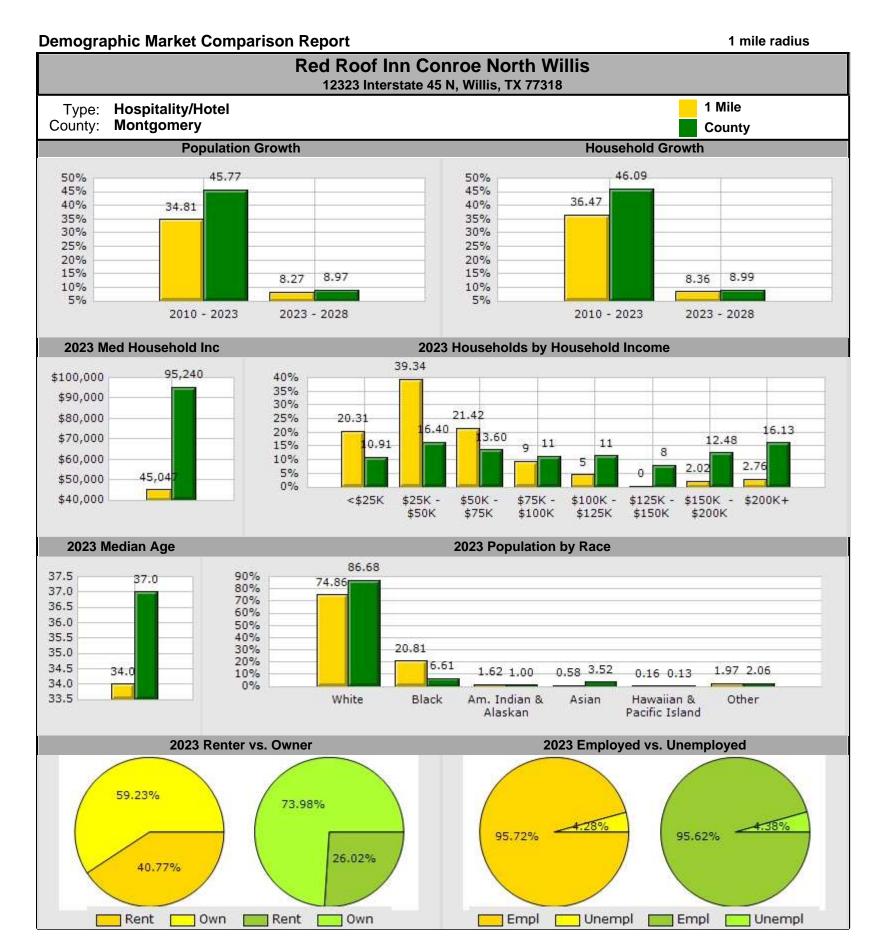

# Demographic Market Comparison Report

| Red Roof Inn Conroe North Willis<br>12323 Interstate 45 N, Willis, TX 77318 |          |        |          |        |
|-----------------------------------------------------------------------------|----------|--------|----------|--------|
| Type: Hospitality/Hotel<br>County: Montgomery                               |          |        |          |        |
|                                                                             | 1 Mile   |        | County   |        |
| Population Growth                                                           |          |        |          |        |
| Growth 2010 - 2023                                                          | 34.81%   |        | 45.77%   |        |
| Growth 2023 - 2028                                                          | 8.27%    |        | 8.97%    |        |
| Empl                                                                        | 1,321    | 95.72% | 323,138  | 95.62% |
| Unempl                                                                      | 59       | 4.28%  | 14,791   | 4.38%  |
| 023 Population by Race                                                      | 3,095    |        | 664,361  |        |
| White                                                                       | 2,317    | 74.86% | 575,847  | 86.68% |
| Black                                                                       | 644      | 20.81% | 43,944   | 6.61%  |
| Am. Indian & Alaskan                                                        | 50       | 1.62%  | 6,638    | 1.00%  |
| Asian                                                                       | 18       | 0.58%  | 23,409   | 3.52%  |
| Hawaiian & Pacific Island                                                   | 5        | 0.16%  | 863      | 0.13%  |
| Other                                                                       | 61       | 1.97%  | 13,660   | 2.06%  |
| Household Growth                                                            |          |        |          |        |
| Growth 2010 - 2023                                                          | 36.47%   |        | 46.09%   |        |
| Growth 2023 - 2028                                                          | 8.36%    |        | 8.99%    |        |
| Renter Occupied                                                             | 444      | 40.77% | 61,780   | 26.02% |
| Owner Occupied                                                              | 645      | 59.23% | 175,666  | 73.98% |
| 2023 Households by Household Income                                         | 1,088    |        | 237,446  |        |
| Income <\$25K                                                               | 221      | 20.31% | 25,895   | 10.91% |
| Income \$25K - \$50K                                                        | 428      | 39.34% | 38,949   | 16.40% |
| Income \$50K - \$75K                                                        | 233      | 21.42% | 32,301   | 13.60% |
| Income \$75K - \$100K                                                       | 101      | 9.28%  | 26,652   | 11.22% |
| Income \$100K - \$125K                                                      | 49       | 4.50%  | 27,168   | 11.44% |
| Income \$125K - \$150K                                                      | 4        | 0.37%  | 18,544   | 7.81%  |
| Income \$150K - \$200K                                                      | 22       | 2.02%  | 29,630   | 12.48% |
| Income \$200K+                                                              | 30       | 2.76%  | 38,307   | 16.13% |
| 2023 Med Household Inc                                                      | \$45,047 |        | \$95,240 |        |
| 2023 Median Age                                                             | 34.00    |        | 37.00    |        |