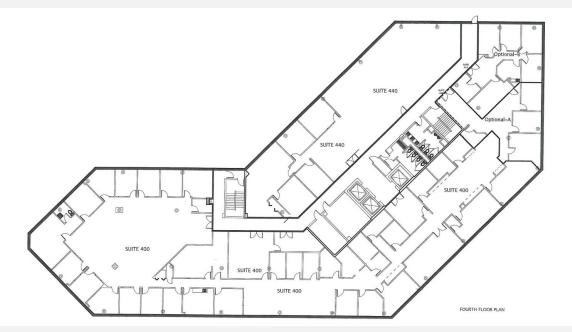

# **FLOOR PLANS**

FOURTH FLOOR - 21,570 SQUARE FEET AVAILABLE

#### **OPPORTUNITY**

- FULL FLOOR AVAILABLE FOR LEASE
- EFFICIENT FLOOR PLATE
- WRAPAROUND WINDOWS
- VIEWS OF THE BAY AND MIAMI
- CLASS A FINISHES
- BUILDING SIGNAGE

PH FLOOR FEATURES BALCONIES

**TYPICAL FLOOR** 