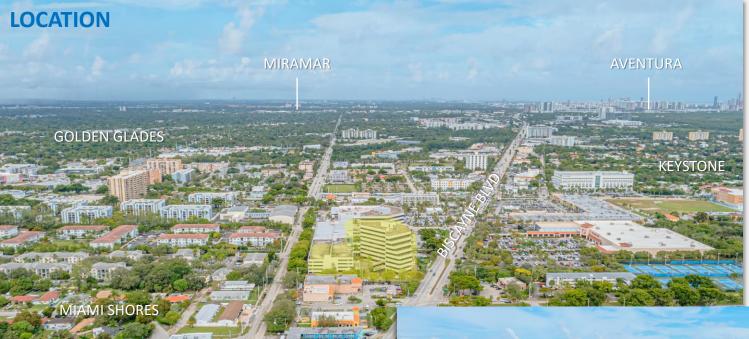

## **MIAMI'S BEST SUBURBS**

Biscayne Centre is located within a short commute to many of Miami's affluent residential neighborhoods.

Walking distance to a host of food options including Starbucks, Lime Fresh Mexican Grill, Whole Foods, Panera Bread, Burger King, Denny's, and Steve's Pizza plus numerous shops.

#### **THREE-MILE RADIUS**