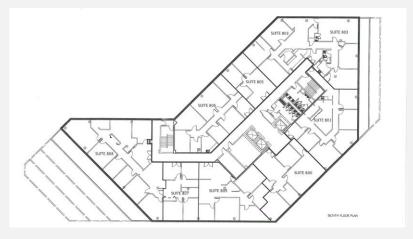

# **FLOOR PLANS**

FOURTH FLOOR - 21,570 SQUARE FEET AVAILABLE

#### **OPPORTUNITY**

- FULL FLOOR AVAILABLE FOR LEASE
- EFFICIENT FLOOR PLATE
- WRAPAROUND WINDOWS
- VIEWS OF THE BAY AND MIAMI
- CLASS A FINISHES
- BUILDING SIGNAGE

PH FLOOR FEATURES BALCONIES

**TYPICAL FLOOR** 