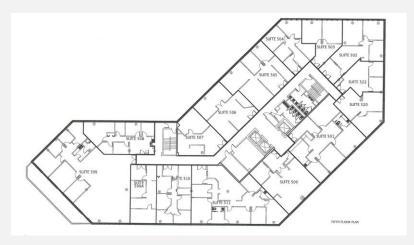

# **FLOOR PLANS**

FOURTH FLOOR - 21,570 SQUARE FEET AVAILABLE

#### **OPPORTUNITY**

- FULL FLOOR AVAILABLE FOR LEASE
- EFFICIENT FLOOR PLATE
- WRAPAROUND WINDOWS
- VIEWS OF THE BAY AND MIAMI
- CLASS A FINISHES
- BUILDING SIGNAGE

PH FLOOR FEATURES BALCONIES

**TYPICAL FLOOR** 