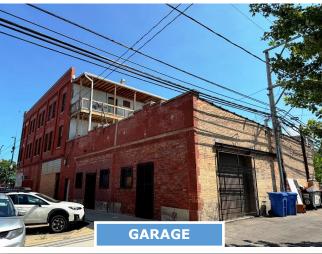

Three 3-story mixed-use buildings for sale in East Humboldt Park. Buildings are adjacent, but not contiguous. Newly renovated in 2018. Entire property is home to 12 total units: 8 residential units, 3 commercial units, and 1 garage. Quality residential units have individual furnaces and 6 out of 8 have in-unit laundry. Great visibility corner along prime Division Street (18,600 vehicles per day). 2 blocks to 207 acre Humboldt Park. Owner Financing may be available.

| Asking Price:          | <del>\$2,700,000</del> \$2,495,000 | Zoning:              | B1-1                 |
|------------------------|------------------------------------|----------------------|----------------------|
| Buildings Size:        | 17,728 SF Total Buildings          | Commercial<br>Units: | (Qty. 3) Commercial  |
|                        | 2653 Division: 4,600 SF            |                      | (Qty. 1) Garage      |
|                        | <u>2657 Division:</u> 5,314 SF     | Apartments:          | (Qty. 4) 3-bed/1bath |
|                        | 2659 Division: 5,314 SF            |                      | (Qty. 2) 2-bed/1bath |
|                        | 2659 Garage: 2,500 SF              |                      | (Qty. 2) 1-bed/1bath |
| Lot Size:              | 9,033 SF Lot (0.21 Acres)          | Taxes (2023):        | \$41,255.90          |
| <b>Lot Dimensions:</b> | 75.04′x120.37′                     | DIN#                 | 16014010010000       |
| Year Built:            | 1902—Rehabbed in 2018              | PIN#:                | 16014010020000       |

# **PHOTOS**

STRAUSS REALTY, LTD.

4220 W. MONTROSE AVENUE CHICAGO, ILLINOIS 60641 PHONE: 773-736-3600