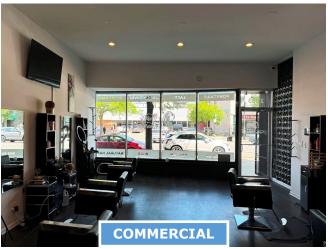

Three 3-story mixed-use buildings for sale in East Humboldt Park. Buildings are adjacent, but not contiguous. Newly renovated in 2018. Entire property is home to 12 total units: 8 residential units, 3 commercial units, and 1 garage. Quality residential units have individual furnaces and 6 out of 8 have in-unit laundry. Great visibility corner along prime Division Street (18,600 vehicles per day). 2 blocks to 207 acre Humboldt Park. Owner Financing may be available.

| Asking Price:          | <del>\$2,700,000</del> \$2,495,000 | Zoning:              | B1-1                 |
|------------------------|------------------------------------|----------------------|----------------------|
| Buildings Size:        | 17,728 SF Total Buildings          | Commercial<br>Units: | (Qty. 3) Commercial  |
|                        | 2653 Division: 4,600 SF            |                      | (Qty. 1) Garage      |
|                        | <u>2657 Division:</u> 5,314 SF     | Apartments:          | (Qty. 4) 3-bed/1bath |
|                        | 2659 Division: 5,314 SF            |                      | (Qty. 2) 2-bed/1bath |
|                        | 2659 Garage: 2,500 SF              |                      | (Qty. 2) 1-bed/1bath |
| Lot Size:              | 9,033 SF Lot (0.21 Acres)          | Taxes (2023):        | \$41,255.90          |
| <b>Lot Dimensions:</b> | 75.04′x120.37′                     | DIN#                 | 16014010010000       |
| Year Built:            | 1902—Rehabbed in 2018              | PIN#:                | 16014010020000       |

# **PHOTOS**

STRAUSS REALTY, LTD.

4220 W. MONTROSE AVENUE CHICAGO, ILLINOIS 60641 PHONE: 773-736-3600