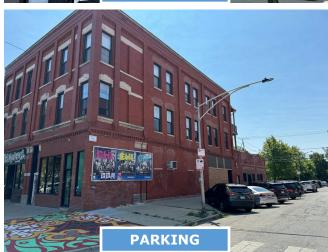

Three 3-story mixed-use buildings for sale in East Humboldt Park. Buildings are adjacent, but not contiguous. Newly renovated in 2018. Entire property is home to 12 total units: 8 residential units, 3 commercial units, and 1 garage. Quality residential units have individual furnaces and 6 out of 8 have in-unit laundry. Great visibility corner along prime Division Street (18,600 vehicles per day). 2 blocks to 207 acre Humboldt Park. Owner Financing may be available.

| Asking Price:          | <del>\$2,700,000</del> \$2,495,000 | Zoning:              | B1-1                 |
|------------------------|------------------------------------|----------------------|----------------------|
| Buildings Size:        | 17,728 SF Total Buildings          | Commercial<br>Units: | (Qty. 3) Commercial  |
|                        | 2653 Division: 4,600 SF            |                      | (Qty. 1) Garage      |
|                        | <u>2657 Division:</u> 5,314 SF     | Apartments:          | (Qty. 4) 3-bed/1bath |
|                        | 2659 Division: 5,314 SF            |                      | (Qty. 2) 2-bed/1bath |
|                        | 2659 Garage: 2,500 SF              |                      | (Qty. 2) 1-bed/1bath |
| Lot Size:              | 9,033 SF Lot (0.21 Acres)          | Taxes (2023):        | \$41,255.90          |
| <b>Lot Dimensions:</b> | 75.04′x120.37′                     | DIN#                 | 16014010010000       |
| Year Built:            | 1902—Rehabbed in 2018              | PIN#:                | 16014010020000       |

# **PHOTOS**

STRAUSS REALTY, LTD.

4220 W. MONTROSE AVENUE CHICAGO, ILLINOIS 60641 PHONE: 773-736-3600