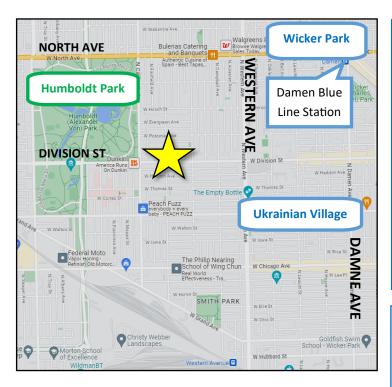

## LOCATION

#### **HIGHLIGHTS**

- Located in Paseo Boricua area —known as "Little Puerto Rico".
- Within 2.6 miles of Kendall College and Malcom X College.
- 1.6 miles to Damen Station (Blue Line -O'Hare Branch).
- Steps to the 207 acre Humboldt Park.
- Traffic Count: 18,619 vehicles per day travel along Division Street