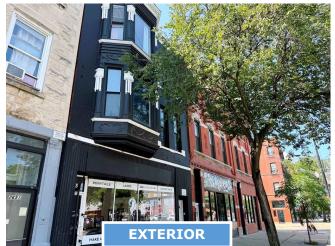

Three 3-story mixed-use buildings for sale in East Humboldt Park. Buildings are adjacent, but not contiguous. Newly renovated in 2018. Entire property is home to 12 total units: 8 residential units, 3 commercial units, and 1 garage. Quality residential units have individual furnaces and 6 out of 8 have in-unit laundry. Great visibility corner along prime Division Street (18,600 vehicles per day). 2 blocks to 207 acre Humboldt Park. Owner Financing may be available.

# **PHOTOS**

STRAUSS REALTY, LTD.

4220 W. MONTROSE AVENUE CHICAGO, ILLINOIS 60641 PHONE: 773-736-3600