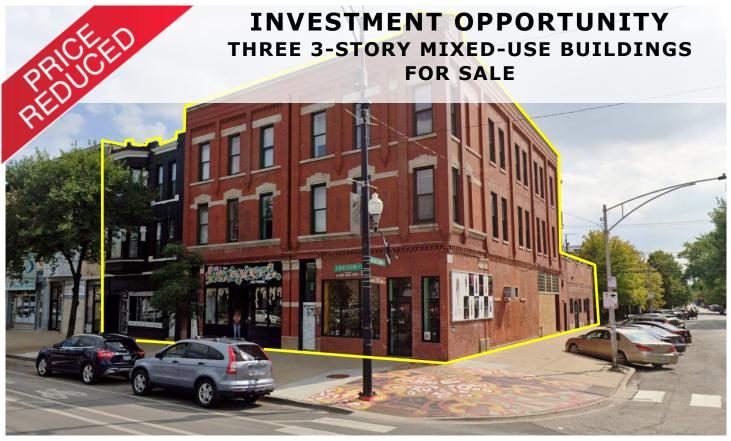

Three 3-story mixed-use buildings for sale in East Humboldt Park. Buildings are adjacent, but not contiguous. Newly renovated in 2018. Entire property is home to 12 total units: 8 residential units, 3 commercial units, and 1 garage. Quality residential units have individual furnaces and 6 out of 8 have in-unit laundry. Great visibility corner along prime Division Street (18,600 vehicles per day). 2 blocks to 207 acre Humboldt Park. Owner Financing may be available.

| Asking Price:          | <del>\$2,700,000</del> \$2,495,000 | Zoning:              | B1-1                 |
|------------------------|------------------------------------|----------------------|----------------------|
| Buildings Size:        | 17,728 SF Total Buildings          | Commercial<br>Units: | (Qty. 3) Commercial  |
|                        | 2653 Division: 4,600 SF            |                      | (Qty. 1) Garage      |
|                        | <u>2657 Division:</u> 5,314 SF     | Apartments:          | (Qty. 4) 3-bed/1bath |
|                        | 2659 Division: 5,314 SF            |                      | (Qty. 2) 2-bed/1bath |
|                        | 2659 Garage: 2,500 SF              |                      | (Qty. 2) 1-bed/1bath |
| Lot Size:              | 9,033 SF Lot (0.21 Acres)          | Taxes (2023):        | \$41,255.90          |
| <b>Lot Dimensions:</b> | 75.04′x120.37′                     | DIN#                 | 16014010010000       |
| Year Built:            | 1902—Rehabbed in 2018              | PIN#:                | 16014010020000       |