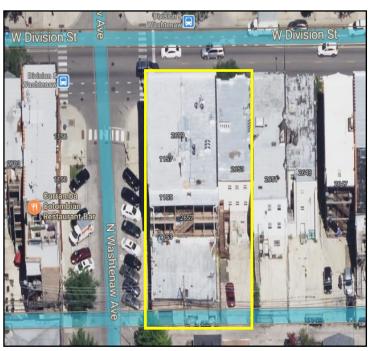

|
| 2653-2            | 3/1.00 | \$1,870.00                       |
| 2653-3            | 3/1.00 | \$1,900.00                       |
| 2657 - Commercial | /      | \$2,500.00                       |
| 2657-2F           | 2/1.00 | \$1,450.00                       |
| 2657-2R           | 1/1.00 | \$1,225.00                       |
| 2657-3F           | 2/1.00 | \$1,495.00                       |
| 2657-3R           | 1/1.00 | \$1,300.00                       |
| 2659 - Commercial | /      | \$1,500.00                       |
| 2659-2            | 3/1.50 | \$1,900.00                       |
| 2659-3            | 3/1.00 | \$1,695.00<br><b>\$19,635.00</b> |



STRAUSS REALTY, LTD.

4220 W. Montrose avenue Chicago, Illinois 60641 Phone: 773-736-3600



## LOCATION



## **AERIAL**



#### **HIGHLIGHTS**

- Located in Paseo Boricua area —known as "Little Puerto Rico".
- Within 2.6 miles of Kendall College and Malcom X College.
- 1.6 miles to Damen Station (Blue Line -O'Hare Branch).
- Steps to the 207 acre Humboldt Park.
- Traffic Count: 18,619 vehicles per day travel along Division Street

#### **WALK SCORE**

2653 West Division Street

Walker's Paradise







### **DEMOGRAPHICS**

|                             | 1 mile            | 3 miles        |
|-----------------------------|-------------------|----------------|
| Population                  | 57,236            | 453,688        |
| Households                  | 23,167            | 180,044        |
| Median Age                  | 36.60             | 36.30          |
| Median HH Income            | \$96,774