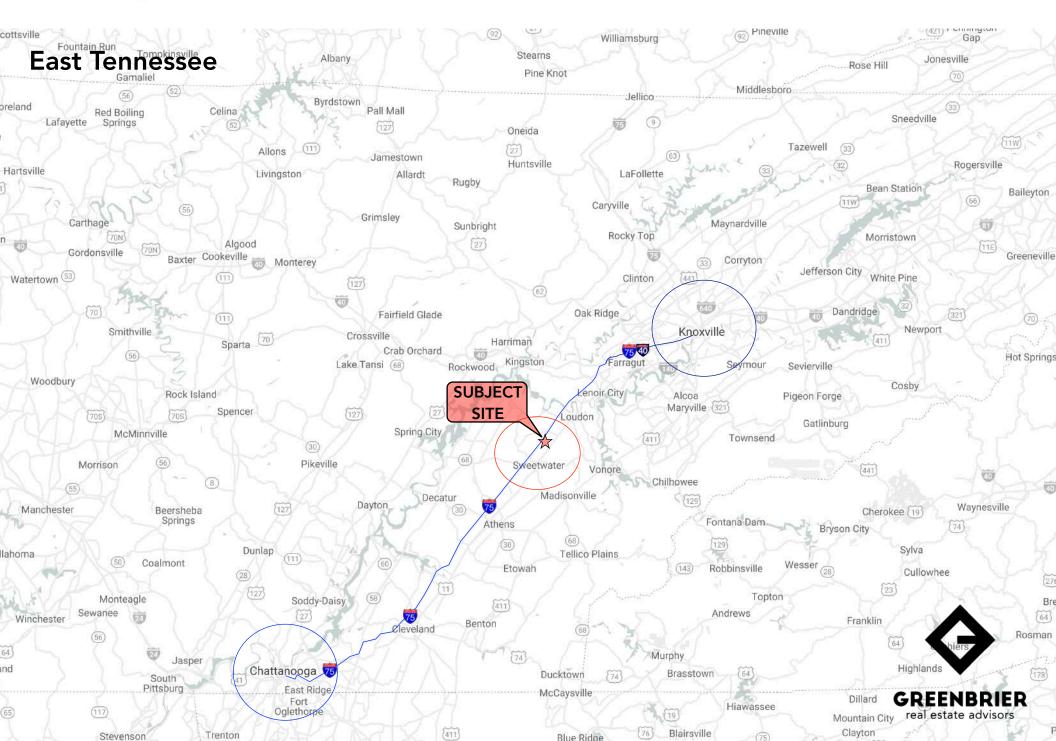

## **Market Overview**

- Retail pads available at the traffic signal entrance to the Red Stag
  Fulfillment facilities in Sweetwater, TN
- Sweetwater, TN is strategically positioned between Knoxville & Chattanooga on I-75 @ Exit 62
- The new state of art Red Stag Fulfillment, LLC facility encompasses 700,000 SF +/- that is fully occupied with 350-400 employees
- Excellent opportunity to position in a high growth region on I-75