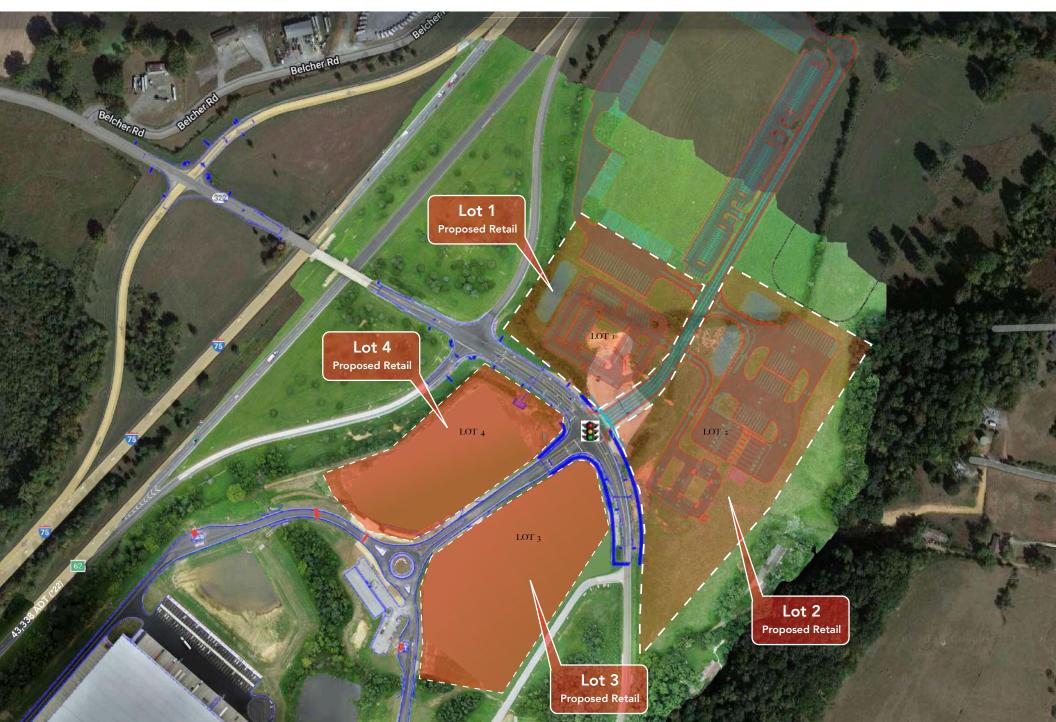

770 | \$51,672 |

## **Market Overview**

- Retail pads available at the traffic signal entrance to the Red Stag
  Fulfillment facilities in Sweetwater, TN
- Sweetwater, TN is strategically positioned between Knoxville & Chattanooga on I-75 @ Exit 62
- The new state of art Red Stag Fulfillment, LLC facility encompasses 700,000 SF +/- that is fully occupied with 350-400 employees
- Excellent opportunity to position in a high growth region on I-75

# Traffic Counts (\*\*2022 Data)

| Oakland Drive            | 4,996 ADT O   |
|--------------------------|---------------|
| Interstate 75            | 43,336 ADT •  |
| New Highway 68           | 13, 521 ADT 🔘 |
| Highway 11 (Main Street) | 8,695 ADT     |
|                          |               |

# Map





















Lot 1, 2, 3 & 4









# Demographic Summary-

(5 Mile Radius)

## **KEY FACTS**

12,751



2023 Total Population (Esri)



2023 Median Age (Esri)

Average Household Size

\$51,672 Median Household Income

### **EDUCATION**

13%

No High School Diploma



47% High School

Graduate



Some College



2023 Daytime Population

2023 Total Daytime Population

2023 Daytime 5.854

13,552

7,698

Population: Workers

2023 Daytime Population: Residents

**BUSINESS** 



394

**Total Businesses** 



5,412

Total Employees

### **EMPLOYMENT**

|  |  |  |  |  |  |  |  |  |  |  |  |  | 4 |
|--|--|--|--|--|--|--|--|--|--|--|--|--|---|
|--|--|--|--|--|--|--|--|--|--|--|--|--|---|

White Collar



Blue Collar



Services

.7%

39%

13%

**Unemployment Rate** 

4.6%

### 577 Oakland Rd, Sweetwater, Tennessee, 37874



#