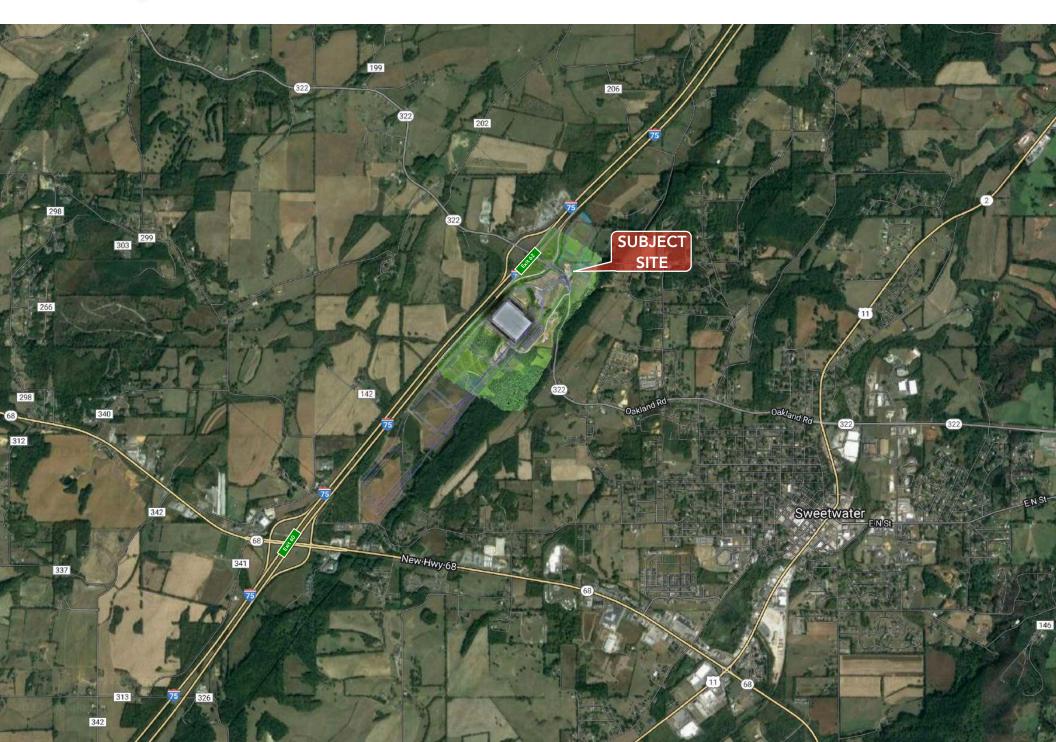

# **Property Details**

| Name       | Retail Pads - Sweetwater Exit 62 @ I-75 |
|------------|-----------------------------------------|
| Address    | Oakland Road<br>Sweetwater, TN 37874    |
| Outparcels | 1 - 7 acres +/-                         |
| Price      | See Agent                               |

## **Market Overview**

- Retail pads available at the traffic signal entrance to the Red Stag
  Fulfillment facilities in Sweetwater, TN
- Sweetwater, TN is strategically positioned between Knoxville & Chattanooga on I-75 @ Exit 62
- The new state of art Red Stag Fulfillment, LLC facility encompasses 700,000 SF +/- that is fully occupied with 350-400 employees
- Excellent opportunity to position in a high growth region on I-75