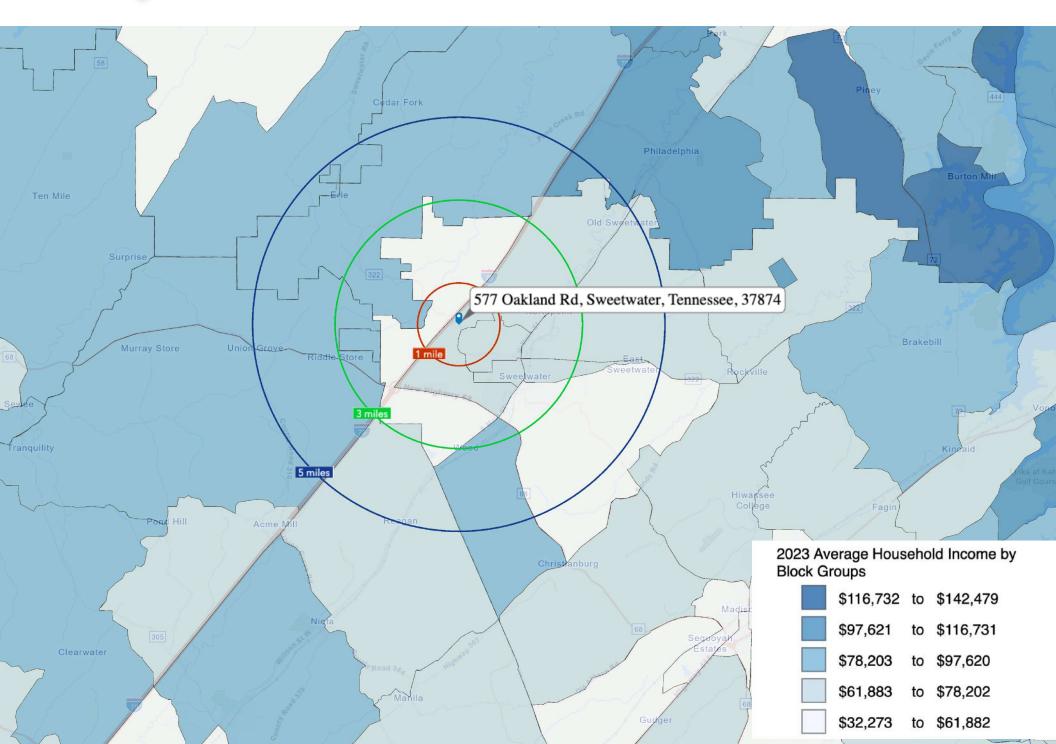

# Demographic Snapshot (\*2023 Data)

|                          | 1 Mile   | 3 Mile   | 5 Mile   |
|--------------------------|----------|----------|----------|
| Population               | 457      | 7,282    | 12,751   |
| Average Household Income | \$64,122 | \$64,821 | \$67,722 |
| Median Household Income  | \$46,248 | \$50,770 | \$51,672 |

# Demographic Summary-

(5 Mile Radius)

### 577 Oakland Rd, Sweetwater, Tennessee, 37874