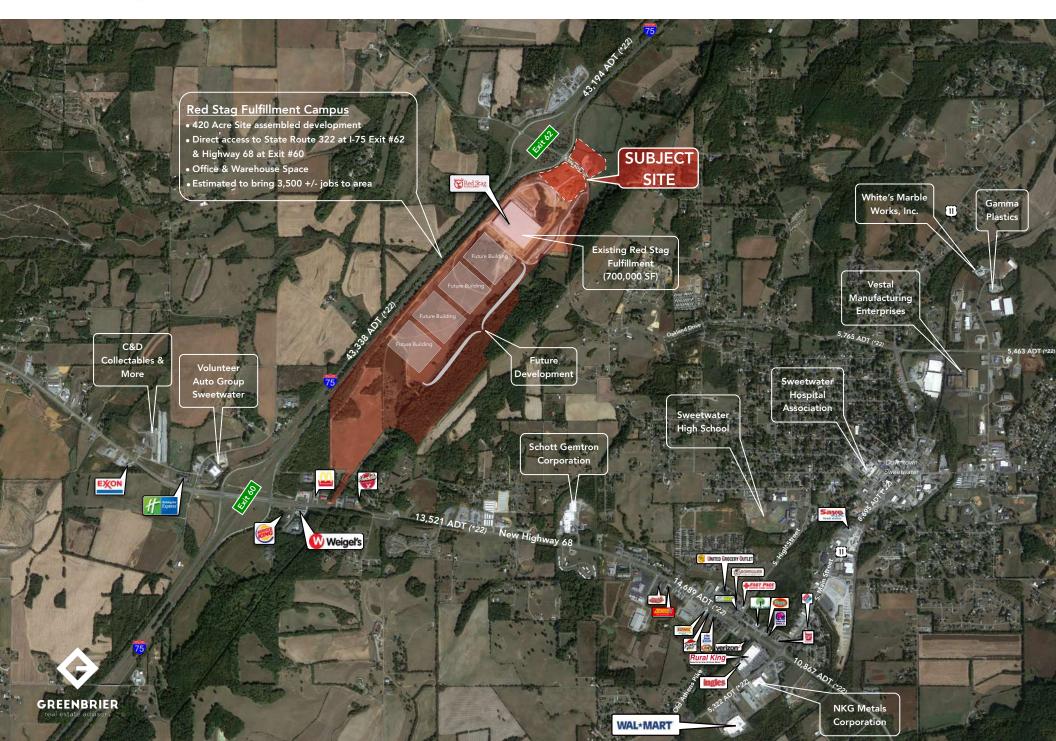

## **Market Overview**

- Retail pads available at the traffic signal entrance to the Red Stag
  Fulfillment facilities in Sweetwater, TN
- Sweetwater, TN is strategically positioned between Knoxville & Chattanooga on I-75 @ Exit 62
- The new state of art Red Stag Fulfillment, LLC facility encompasses 700,000 SF +/- that is fully occupied with 350-400 employees
- Excellent opportunity to position in a high growth region on I-75