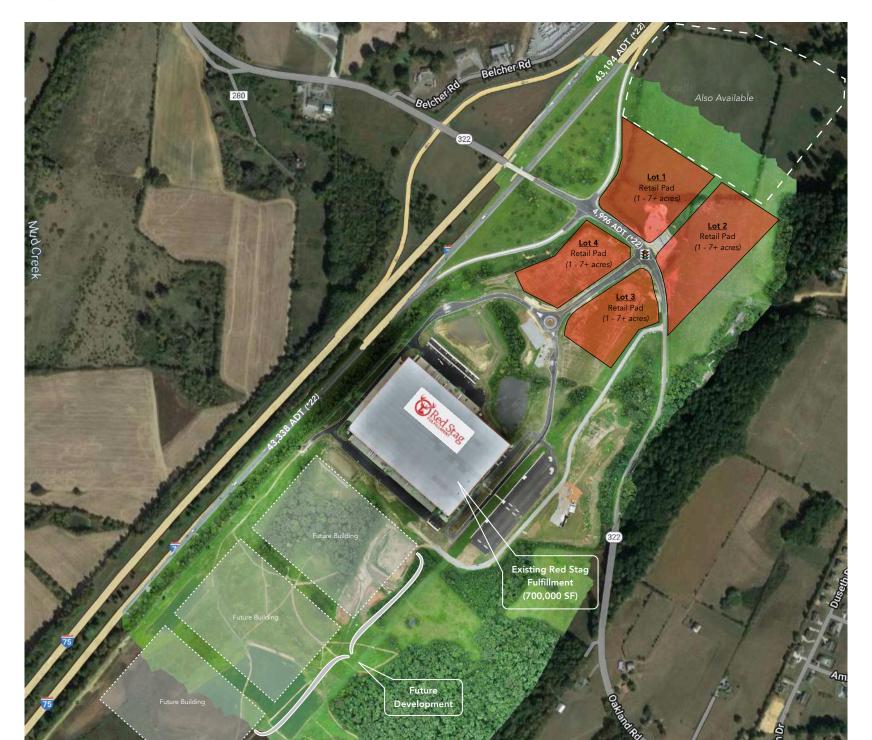

e  | \$46,248 | \$50,770 | \$51,672 |

## **Market Overview**

- Retail pads available at the traffic signal entrance to the Red Stag
  Fulfillment facilities in Sweetwater, TN
- Sweetwater, TN is strategically positioned between Knoxville & Chattanooga on I-75 @ Exit 62
- The new state of art Red Stag Fulfillment, LLC facility encompasses 700,000 SF +/- that is fully occupied with 350-400 employees
- Excellent opportunity to position in a high growth region on I-75

# Traffic Counts (\*\*2022 Data)

| Oakland Drive            | 4,996 ADT O   |
|--------------------------|---------------|
| Interstate 75            | 43,336 ADT •  |
| New Highway 68           | 13, 521 ADT 🔘 |
| Highway 11 (Main Street) | 8,695 ADT     |
|                          |               |

# Map





















Lot 1, 2, 3 & 4









# Demographic Summary-

(5 Mile Radius)

## **KEY FACTS**

12,751



2023 Total Population (Esri)



2023 Median Age (Esri)

Average Household Size

\$51,672 Median Household Income

### **EDUCATION**

13%

No High School Diploma



47% High School

Graduate



Some College



2023 Daytime Population

2023 Total Daytime Population

2023 Daytime 5.854

13,552

7,698

Population: Workers

2023 Daytime Population: Residents

**BUSINESS** 



394

**Total Businesses** 



5,412

Total Employees

### **EMPLOYMENT**

|  |  |  |  |  |  |  |  |  |  |  |  |  | 4 |
|--|--|--|--|--|--|--|--|--|--|--|--|--|---|
|--|--|--|--|--|--|--|--|--|--|--|--|--|---|

White Collar



Blue Collar



Services

.7%

39%

13%

**Unemployment Rate** 

4.6%

### 577 Oakland Rd, Sweetwater,