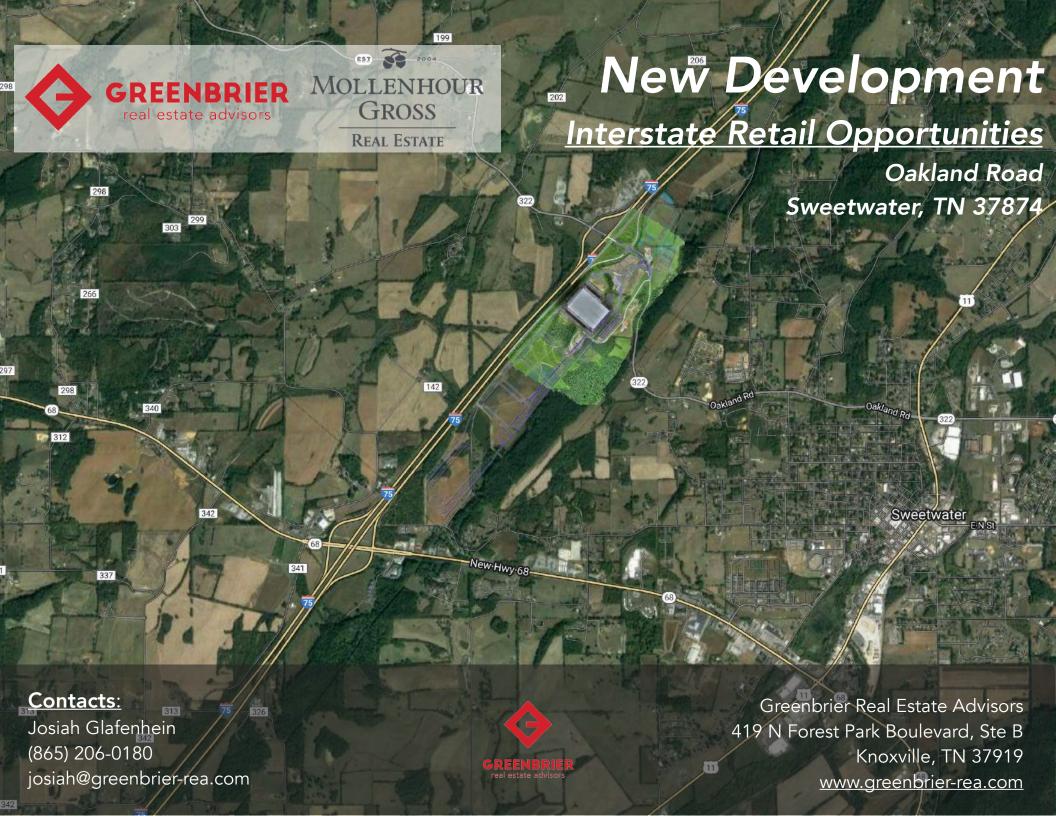

# **Property Details**

| Name       | Retail Pads - Sweetwater Exit 62 @ I-75 |
|------------|-----------------------------------------|
| Address    | Oakland Road<br>Sweetwater, TN 37874    |
| Outparcels | 1 - 7 acres +/-                         |
| Price      | See Agent                               |

## **Market Overview**

- Retail pads available at the traffic signal entrance to the Red Stag
  Fulfillment facilities in Sweetwater, TN
- Sweetwater, TN is strategically positioned between Knoxville & Chattanooga on I-75 @ Exit 62
- The new state of art Red Stag Fulfillment, LLC facility encompasses 700,000 SF +/- that is fully occupied with 350-400 employees
- Excellent opportunity to position in a high growth region on I-75