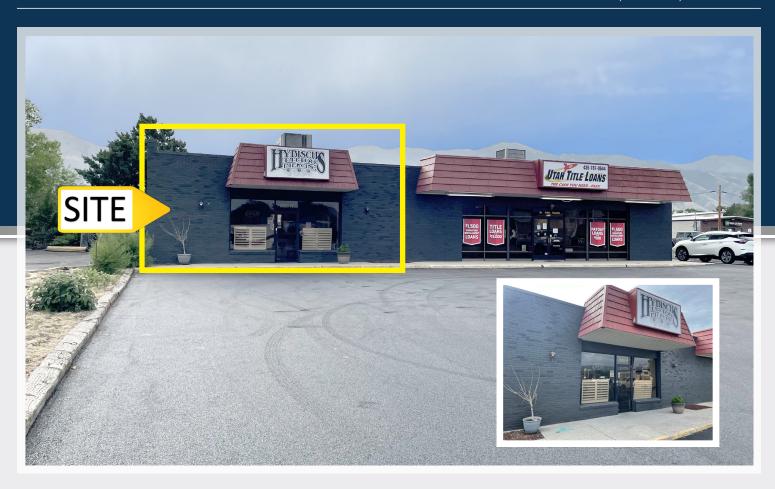

#### 920 NORTH MAIN STREET, LOGAN, UT 84321

# PROPERTY FEATURES

- \$18-\$22 PSF NNN
- 1,825 SF Available
- · Quietly Marketing