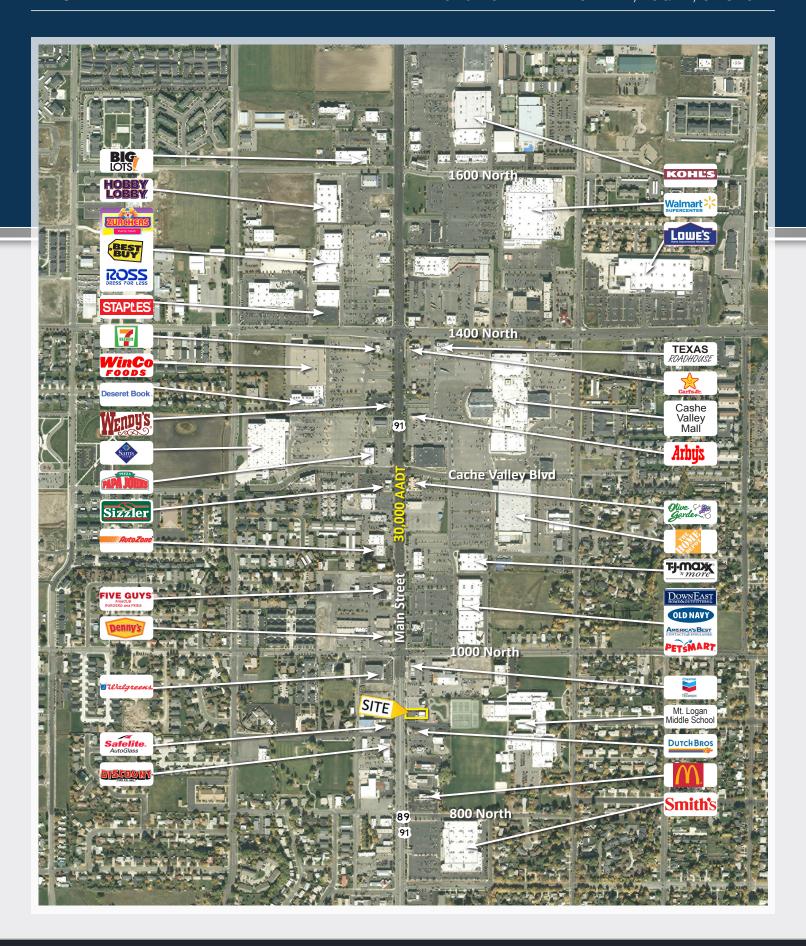

#### 920 NORTH MAIN STREET, LOGAN, UT 84321

# PROPERTY FEATURES

- \$18-\$22 PSF NNN
- 1,825 SF Available
- · Quietly Marketing