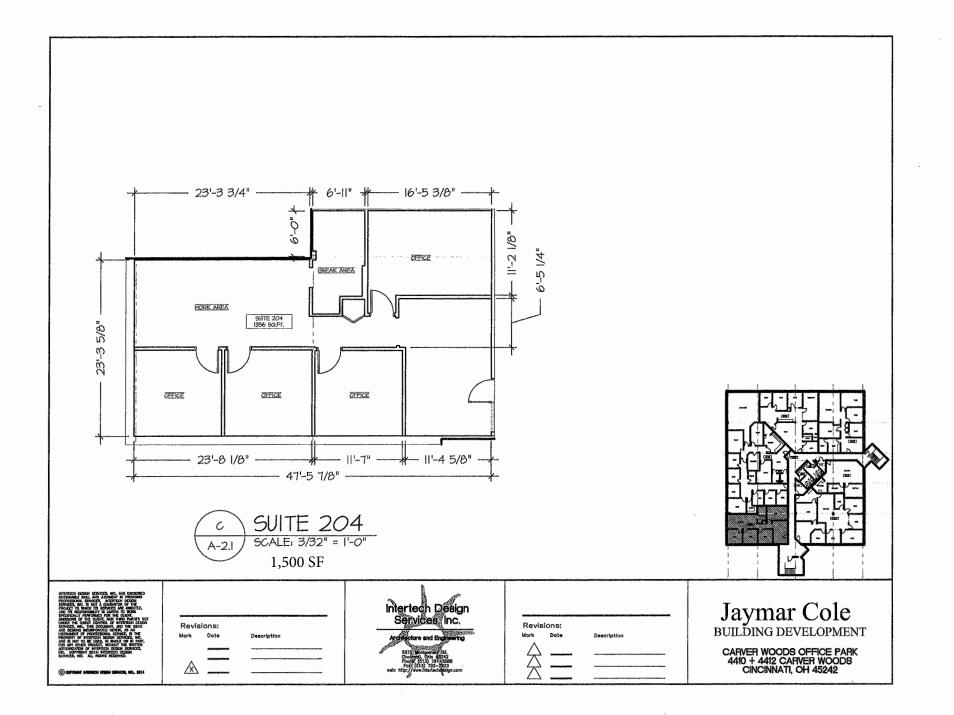

## FEATURES

- Spaces Available: 1,500 SF
  - 2,295 SF
  - 3,050 SF
- Beautifully updated common areas
- Corporate campus setting
- Reed Hartman exposure
- Adjoins Summit Park
- Abundant windows
- Convenient Blue Ash location
- Easy access to I-71 & I-275
- Exterior signage available
- Lease rate:\$13.95 PSF (\$0.55)

## LOCATION

Carver Pointe 4410 Carver Woods Drive Blue Ash, Ohio 45242