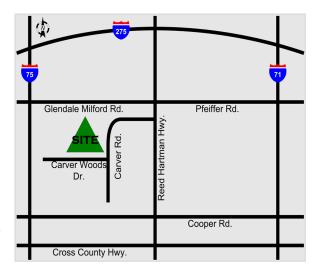

#### SUCCESSFUL REAL ESTATE SOLUTIONS

# Office Space For Lease

# Blue Ash

#### CARVER POINTE









www.everestrealestate.com 9902 Carver Road, Suite 105, Cincinnati, Ohio 45242

## FEATURES

- Spaces Available: 1,500 SF
  - 2,295 SF
  - 3,050 SF
- Beautifully updated common areas
- Corporate campus setting
- Reed Hartman exposure
- Adjoins Summit Park
- Abundant windows
- Convenient Blue Ash location
- Easy access to I-71 & I-275
- Exterior signage available
- Lease rate:\$13.95 PSF (\$0.55)

## LOCATION

Carver Pointe 4410 Carver Woods Drive Blue Ash, Ohio 45242

# CONTACT

Adam Simon adam.simon@everestrealestate.com 513/769-2507



The information submitted is not guaranteed. Although obtained from reliable sources, it is subject to errors, omissions, prior sale and withdrawal from the market without notice

# Carver Pointe adjoins Summit Park!







Summit Park is a 130-acre world-class park in the heart of Blue Ash where visitors enjoy great restaurants, recreation activities for the whole family and shopping in one of the region's most beautiful settings. Comprised of five distinct areas to work, eat, shop, live and play" The District, Carver Woods, Parkside, Daventry and Summit Park.

#### PARK FEATURES INCLUDE:

- Great Lawn
- Event Space
- Large Performance Stage
- Pergolas
- Dog Park
- Walking Trails
- Glass Canopy
- Observation Tower
- Cincinnati's most creative children's playground
- Children's Nature Pl