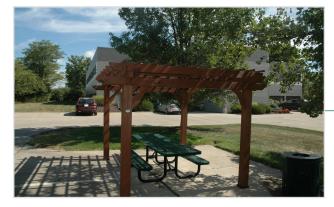

# Carver Pointe adjoins Summit Park!

Summit Park is a 130-acre world-class park in the heart of Blue Ash where visitors enjoy great restaurants, recreation activities for the whole family and shopping in one of the region's most beautiful settings. Comprised of five distinct areas to work, eat, shop, live and play" The District, Carver Woods, Parkside, Daventry and Summit Park.

#### PARK FEATURES INCLUDE:

- Great Lawn
- Event Space
- Large Performance Stage
- Pergolas
- Dog Park
- Walking Trails
- Glass Canopy
- Observation Tower
- Cincinnati's most creative children's playground
- Children's Nature Playscape
- Seasonal Skating Rink
- Sledding Hill