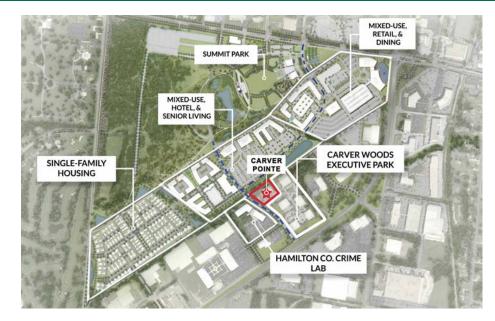

# Blue Ash

#### CARVER POINTE

www.everestrealestate.com 9902 Carver Road, Suite 105, Cincinnati, Ohio 45242

# Carver Pointe adjoins Summit Park!

Summit Park is a 130-acre world-class park in the heart of Blue Ash where visitors enjoy great restaurants, recreation activities for the whole family and shopping in one of the region's most beautiful settings. Comprised of five distinct areas to work, eat, shop, live and play" The District, Carver Woods, Parkside, Daventry and Summit Park.