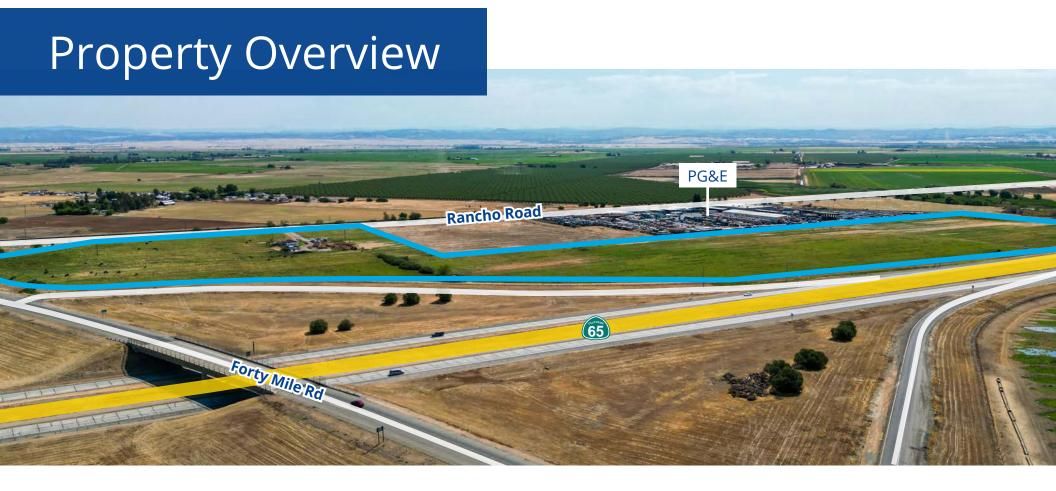

**Location Overview** 

## **Highlights**

- Seller financing available
- ±2,200 SF of Highway 65 frontage
- Convenient access to Highway 65 and 70
  - Olivehurst 4 miles
  - Yuba City/Marysville 8 miles
  - Roseville/Rocklin 28 miles

- Auburn 31 miles
- Sacramento 38 miles
- Woodland 43 miles
- Average daily traffic on Highway 65: ±19,000
  - I-5 30 miles
  - I-80 28 miles

- APN: 014-280-099
- Zoning: M-1
- Sewer septic
- Water well
- Level topography