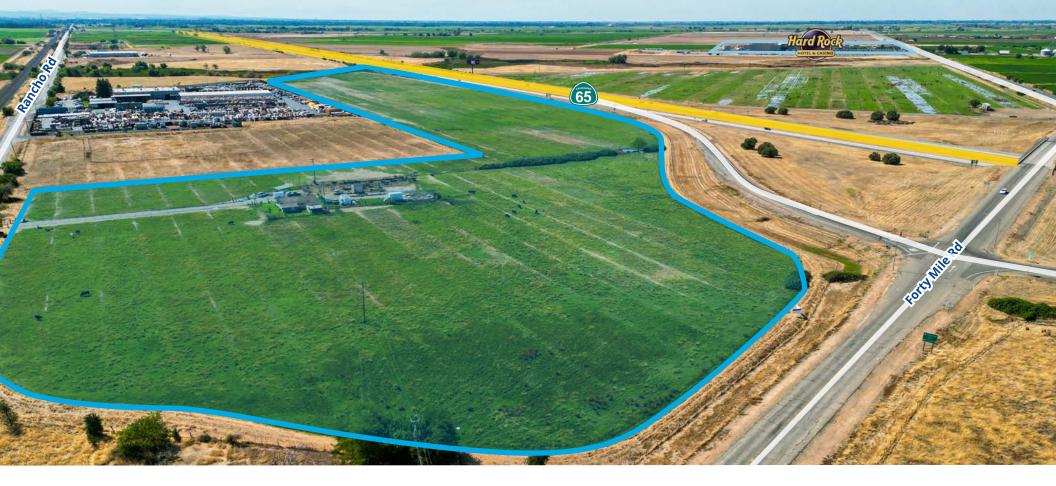

**Location Overview** 

## **Highlights**

- Seller financing available
- ±2,200 SF of Highway 65 frontage
- Convenient access to Highway 65 and 70
  - Olivehurst 4 miles
  - Yuba City/Marysville 8 miles
  - Roseville/Rocklin 28 miles

- Auburn 31 miles
- Sacramento 38 miles
- Woodland 43 miles
- Average daily traffic on Highway 65: ±19,000
  - I-5 30 miles
  - I-80 28 miles

- APN: 014-280-099
- Zoning: M-1
- Sewer septic
- Water well
- Level topography