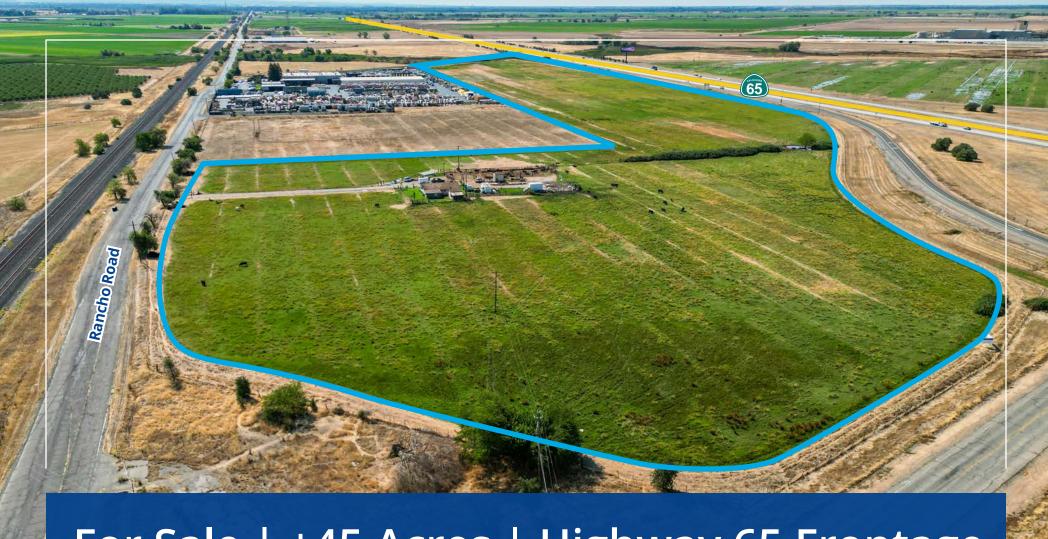

# For Sale | ±45 Acres | Highway 65 Frontage

3854 Rancho Road, Wheatland, CA

## **Highlights**

- Seller financing available
- ±2,200 SF of Highway 65 frontage
- Convenient access to Highway 65 and 70
  - Olivehurst 4 miles
  - Yuba City/Marysville 8 miles
  - Roseville/Rocklin 28 miles

- Auburn 31 miles
- Sacramento 38 miles
- Woodland 43 miles
- Average daily traffic on Highway 65: ±19,000
  - I-5 30 miles
  - I-80 28 miles

- APN: 014-280-099
- Zoning: M-1
- Sewer septic
- Water well
- Level topography