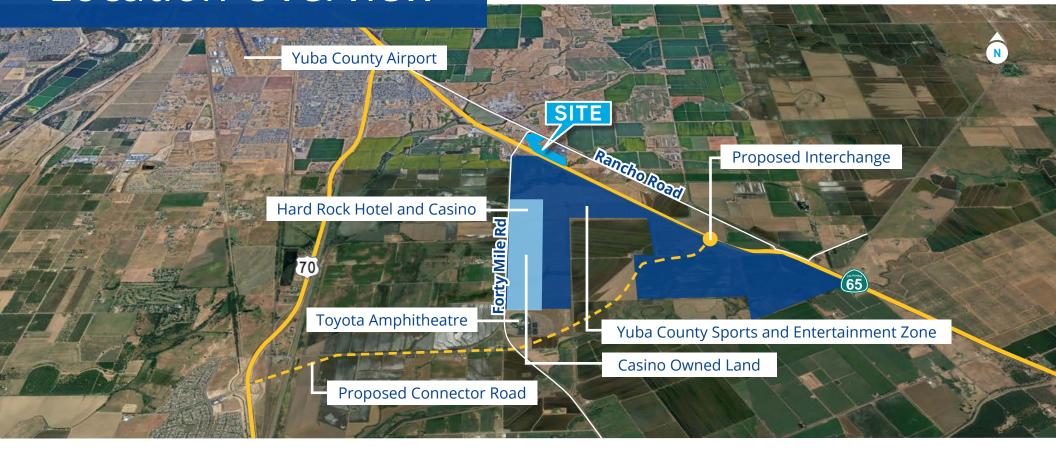

## **Yuba County Developments**

Hard Rock Casino Resort is open for business October 2019 and is currently planning for expansion.

CalTrans improvements on State Highway 70 (N-S) and State Highway 20 (E-W).

## Hard Rock Hotel & Casino

Local on site Casino and Hotel experience with guest amenities including an on site Live venue, banquet and conference spaces, a gas station, multiple dining options, and more. The on-site Live venue partners with LiveNation to include nationwide and high-class acts, which drives significant traffic to the venue and greater area.

## Yuba County makes the investments necessary to support a thriving business

- Tax incentives
- Roadway improvment
- Construction developments
- Large labor pool

- Yuba-Sutter Economic Development Corporation Contact
  - Brynda Stranix, President/COO and Econimic Development District Director
  - +1 530 751 8555
  - +1 530 751 8559 x103