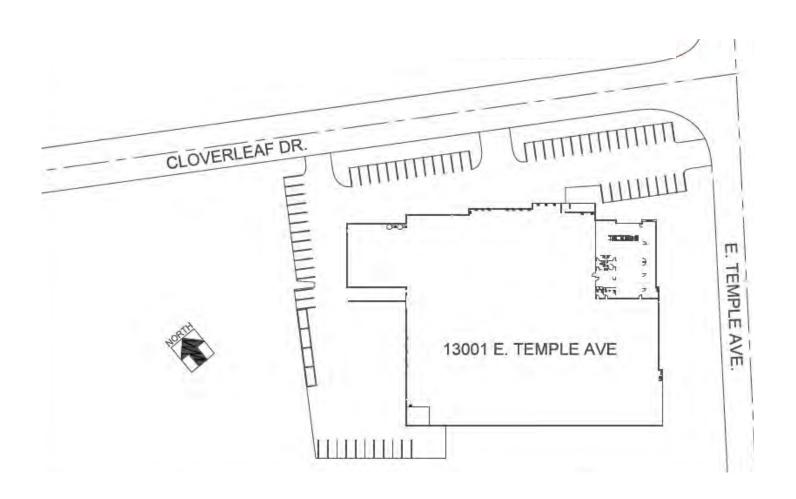

# TURN-KEY INDUSTRIAL ECOMMERCE/ DISTRIBUTION BUILDING

13001 E Temple Ave.
City of Industry, CA 91746

#### **SPACE PROFILE**

56,496 SF

Total SE Available

**ESFR** 

Sprinklers

8,541 SF

Office Size

26'

Clear Height

5 DH / 1 GL

Loading

\$410 PSF

Sale Price

#### **KEY HIGHLIGHTS**

- State-of-the Art Building Construction
- Turn-key Warehouse Building With Extremely High Image Office Build
- Available Material Handling Equipment
- In Place Narrow Aisle Warehouse Racks Can Remain
- Elegant, Transitional, & Modern Office Space
   With Lots of Natural Light
- FF&E (Furniture) Will Remain
- Fully Fenced & Secured Yard
- Freeway Visible
- Immediate Access to 605 Freeway













savills.us — 13001 E Temple Ave

## **Location & Site Plan**





savills.us — 13001 E Temple Ave

## **Warehouse Floorplan**





savills.us — 13001 E Temple Ave

## **Office Floorplans**

1<sup>st</sup> Floor



2<sup>nd</sup> Floor



# **Space Photos**





### **Office Photos**









#### Joe Dimola

+1 310 444 1025 jdimola@savills.us License #01944494

The information contained in this communication has been obtained from a variety of sources believed to be reliable but has not been verified. NO WARRANTY OR REPRESENTATION, EXPRESS OR IMPLIED, IS MADE AS TO THE CONDITION OF THE PROPERTY OR ACCURACY OR COMPLETENESS OF THE INFORMATION CONTAINED HEREIN AND SAME IS SUBMITTED SUBJECT TO ERRORS, OMISSIONS, CHANGE OF PRICE, RENTAL OR OTHER CONDITIONS, WITHDRAWAL WITHOUT NOTICE AND TO ANY SPECIFIC CONDITIONS IMPOSED BY THE PROPERTY OWNER OR LESSOR.