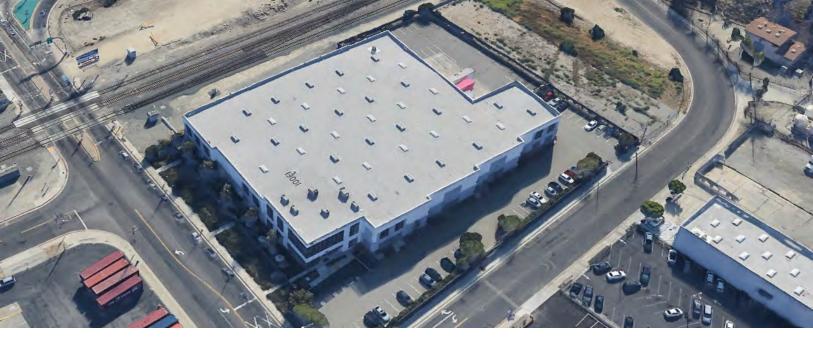

# TURN-KEY INDUSTRIAL ECOMMERCE/ DISTRIBUTION BUILDING

13001 E Temple Ave.
City of Industry, CA 91746

#### **SPACE PROFILE**

56,496 SF

Total SE Available

**ESFR** 

Sprinklers

8,541 SF

Office Size

26'

Clear Height

5 DH / 1 GL

Loading

\$410 PSF

Sale Price

#### **KEY HIGHLIGHTS**

- State-of-the Art Building Construction
- Turn-key Warehouse Building With Extremely High Image Office Build
- Available Material Handling Equipment
- In Place Narrow Aisle Warehouse Racks Can Remain
- Elegant, Transitional, & Modern Office Space
   With Lots of Natural Light
- FF&E (Furniture) Will Remain
- Fully Fenced & Secured Yard
- Freeway Visible
- Immediate Access to 605 Freeway













savills.us — 13001 E Temple Ave

## **Location & Site Plan**





savills.us — 13001 E Temple Ave

## **Warehouse Floorplan**





savills.us — 13001 E Temple Ave

## **Office Floorplans**

1<sup>st</sup> Floor



2<sup>nd</sup> Floor



# **Space Photos**





### **Office Photos**









#### Joe Dimola

+1 310 444 1025 jdimola@savills.us License #01944494

The information contained in this communication has been obtained from a variety of sources believed to be reliable but has not been verified. NO WARRANTY OR REPRESENTATION, EXPRESS OR IMPLIED, IS MADE AS TO THE CONDITION OF THE PROPERTY OR ACCURACY OR COMPLETENESS OF THE INFORMATION CONTAINED HEREIN AND SAME IS SUBMITTED SUBJECT TO ERRORS, OMISSIONS, CHANGE OF PRICE, RENTAL OR OTHER CONDITIONS, WITHDRAWAL WITHOUT NOTICE A