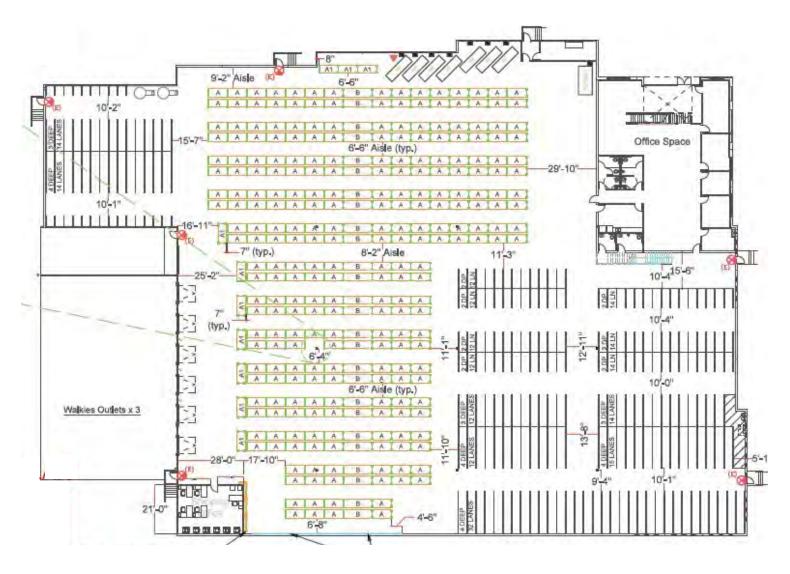

ERCE/ DISTRIBUTION BUILDING

13001 E Temple Ave.
City of Industry, CA 91746

#### **SPACE PROFILE**

56,496 SF

Total SE Available

**ESFR** 

Sprinklers

8,541 SF

Office Size

26'

Clear Height

5 DH / 1 GL

Loading

\$410 PSF

Sale Price

#### **KEY HIGHLIGHTS**

- State-of-the Art Building Construction
- Turn-key Warehouse Building With Extremely High Image Office Build
- Available Material Handling Equipment
- In Place Narrow Aisle Warehouse Racks Can Remain
- Elegant, Transitional, & Modern Office Space
   With Lots of Natural Light
- FF&E (Furniture) Will Remain
- Fully Fenced & Secured Yard
- Freeway Visible
- Immediate Access to 605 Freeway













savills.us — 13001 E Temple Ave

## **Location & Site Plan**





savills.us — 13001 E Temple Ave

## **Warehouse Floorplan**





savills.us — 13001 E Temple Ave

## **Office Floorplans**

1<sup>st</sup> Floor



2<sup>nd</sup> Floor



# **Space Photos**





### **Office Photos**









#### Joe Dimola

+1 310 444 1025 jdimola@savills.us License #01944494

The information contained in this communication has been obtained from a variety of sources believed to be reliable but has not been verified. NO WARRANTY OR REPRESENTATION, EXPRESS OR IMPLIED, IS MADE AS TO THE CONDITION OF THE PROPERTY OR ACCURACY OR COMPLETENESS OF THE INFORMATION CONTAINED HEREIN AND SAME IS SUBMITTED SUBJECT TO ERRORS, OMISSIONS, CHANGE OF PRICE, RENTAL OR OTHER CONDITIONS, WITHDRAWAL WITHOUT NOTICE AND TO ANY SPECIFIC CONDITIONS IMPOSED BY THE PROPERTY OWNER OR LESSOR.