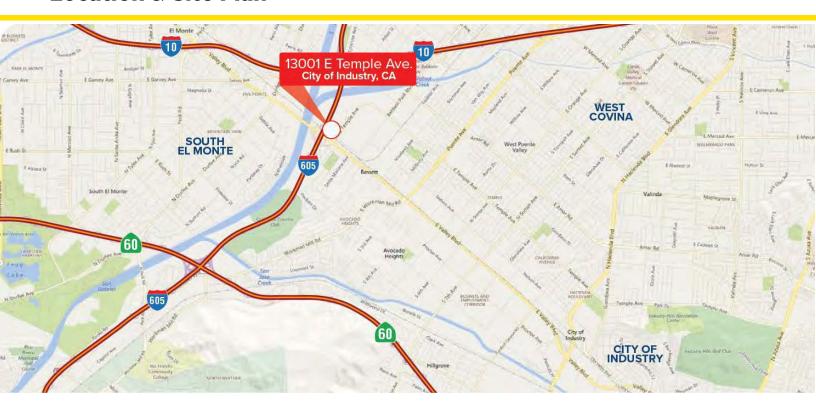

# TURN-KEY INDUSTRIAL ECOMMERCE/ DISTRIBUTION BUILDING

13001 E Temple Ave.
City of Industry, CA 91746

#### **SPACE PROFILE**

56,496 SF

Total SE Available

**ESFR** 

Sprinklers

8,541 SF

Office Size

26'

Clear Height

5 DH / 1 GL

Loading

\$410 PSF

Sale Price

#### **KEY HIGHLIGHTS**

- State-of-the Art Building Construction
- Turn-key Warehouse Building With Extremely High Image Office Build
- Available Material Handling Equipment
- In Place Narrow Aisle Warehouse Racks Can Remain
- Elegant, Transitional, & Modern Office Space
   With Lots of Natural Light
- FF&E (Furniture) Will Remain
- Fully Fenced & Secured Yard
- Freeway Visible
- Immediate Access to 605 Freeway













savills.us — 13001 E Temple Ave

## **Location & Site Plan**





savills.us — 13001 E Temple Ave

## **Warehouse Floorplan**





savills.us — 13001 E Temple Ave

## **Office Floorplans**

1<sup>st</sup> Floor



2<sup>nd</sup> Floor



# **Space Photos**





### **Office Photos**









#### Joe Dimola

+1 310 444 1025 jdimola@savills.us License #01944494

The information contained in this communication has been obtained from a variety of sources believed to be reliable but has not been verified. NO WARRANTY OR REPRESENTATION, EXPRESS OR IMPLIED, IS MADE AS TO THE CONDITION OF THE PROPERTY OR ACCURACY OR COMPLETENESS OF THE INFORMATION CONTAINED HEREIN AND SAME IS SUBMITTED SUBJECT TO ERRORS, OMISSIONS, CHANGE OF PRICE, RENTAL OR OTHER CONDITIONS, WITHDRAWAL WITHOUT NOTICE AND TO ANY SPECIFIC CONDITIONS IMPOSED BY THE PROPERTY OWNER OR LESSOR.