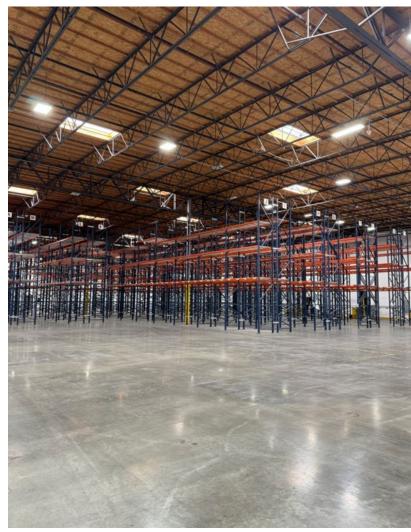

**ESFR** 

Sprinklers

8,541 SF

Office Size

26'

Clear Height

5 DH / 1 GL

Loading

\$410 PSF

Sale Price

#### **KEY HIGHLIGHTS**

- State-of-the Art Building Construction
- Turn-key Warehouse Building With Extremely High Image Office Build
- Available Material Handling Equipment
- In Place Narrow Aisle Warehouse Racks Can Remain
- Elegant, Transitional, & Modern Office Space
   With Lots of Natural Light
- FF&E (Furniture) Will Remain
- Fully Fenced & Secured Yard
- Freeway Visible
- Immediate Access to 605 Freeway













savills.us — 13001 E Temple Ave

## **Location & Site Plan**





savills.us — 13001 E Temple Ave

## **Warehouse Floorplan**





savills.us — 13001 E Temple Ave

## **Office Floorplans**

1<sup>st</sup> Floor



2<sup>nd</sup> Floor



# **Space Photos**





### **Office Photos**









#### Joe Dimola

+1 310 444 1025 jdimola@savills.us License #01944494

The information contained in this communication has been obtained from a variety of sources believed to be reliable but has not been verified. NO WARRANTY OR REPRESENTATION, EXPRESS OR IMPLIED, IS MADE AS TO THE CONDITION OF THE PROPERTY OR ACCURACY OR COMPLETENESS OF THE INFORMATION CONTAINED HEREIN AND SAME IS SUBMITTED SUBJECT TO ERRORS, OMISSIONS, CHANGE OF PRICE, RENTAL OR OTHER CONDITIONS, WITHDRAWAL WITHOUT NOTICE AND TO ANY SPECIFIC CONDITIONS IMPOSED BY THE PROPERTY OWNER OR LESSOR.