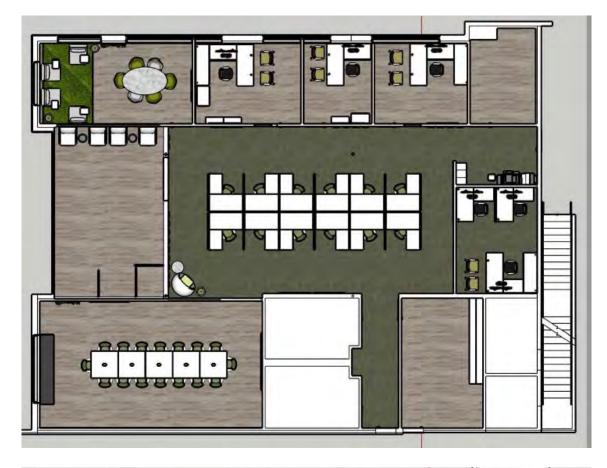

*SPACE PROFILE**

56,496 SF

Total SE Available

**ESFR** 

Sprinklers

8,541 SF

Office Size

26'

Clear Height

5 DH / 1 GL

Loading

\$410 PSF

Sale Price

#### **KEY HIGHLIGHTS**

- State-of-the Art Building Construction
- Turn-key Warehouse Building With Extremely High Image Office Build
- Available Material Handling Equipment
- In Place Narrow Aisle Warehouse Racks Can Remain
- Elegant, Transitional, & Modern Office Space
   With Lots of Natural Light
- FF&E (Furniture) Will Remain
- Fully Fenced & Secured Yard
- Freeway Visible
- Immediate Access to 605 Freeway













savills.us — 13001 E Temple Ave

## **Location & Site Plan**





savills.us — 13001 E Temple Ave

## **Warehouse Floorplan**





savills.us — 13001 E Temple Ave

## **Office Floorplans**

1<sup>st</sup> Floor



2<sup>nd</sup> Floor



# **Space Photos**





### **Office Photos**









#### Joe Dimola

+1 310 444 1025 jdimola@savills.us License #01944494

The information contained in this communication has been obtained from a variety of sources believed to be reliable but has not been verified. NO WARRANTY OR REPRESENTATION, EXPRESS OR IMPLIED, IS MADE AS TO THE CONDITION OF THE PROPERTY OR ACCURACY OR COMPLETENESS OF THE INFORMATION CONTAINED HEREIN AND SAME IS SUBMITTED SUBJECT TO ERRORS, OMISSIONS, CHANGE OF PRICE, RENTAL OR OTHER CONDITIONS, WITHDRAWAL WITHOUT NOTICE AND TO ANY SPECIFIC CONDITIONS IMPOSED BY THE PROPERTY OWNER OR LESSOR.