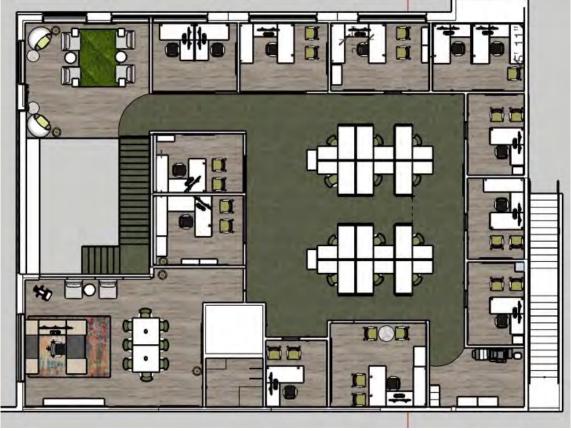

SF

Total SE Available

**ESFR** 

Sprinklers

8,541 SF

Office Size

26'

Clear Height

5 DH / 1 GL

Loading

\$410 PSF

Sale Price

#### **KEY HIGHLIGHTS**

- State-of-the Art Building Construction
- Turn-key Warehouse Building With Extremely High Image Office Build
- Available Material Handling Equipment
- In Place Narrow Aisle Warehouse Racks Can Remain
- Elegant, Transitional, & Modern Office Space
   With Lots of Natural Light
- FF&E (Furniture) Will Remain
- Fully Fenced & Secured Yard
- Freeway Visible
- Immediate Access to 605 Freeway













savills.us — 13001 E Temple Ave

## **Location & Site Plan**





savills.us — 13001 E Temple Ave

## **Warehouse Floorplan**





savills.us — 13001 E Temple Ave

## **Office Floorplans**

1<sup>st</sup> Floor



2<sup>nd</sup> Floor



# **Space Photos**





### **Office Photos**









#### Joe Dimola

+1 310 444 1025 jdimola@savills.us License #01944494

The information contained in this communication has been obtained from a variety of sources believed to be reliable but has not been verified. NO WARRANTY OR REPRESENTATION, EXPRESS OR IMPLIED, IS MADE AS TO THE CONDITION OF THE PROPERTY OR ACCURACY OR COMPLETENESS OF THE INFORMATION CONTAINED HEREIN AND SAME IS SUBMITTED SUBJECT TO ERRORS, OMISSIONS, CHANGE OF PRICE, RENTAL OR OTHER CONDITIONS, WITHDRAWAL WITHOUT NOTICE AND TO ANY SPECIFIC CONDITIONS IMPOSED BY THE PROPERTY OWNER OR LESSOR.