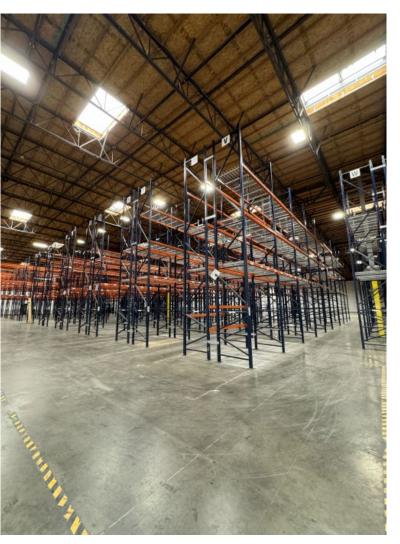

e

**ESFR** 

Sprinklers

8,541 SF

Office Size

26'

Clear Height

5 DH / 1 GL

Loading

\$410 PSF

Sale Price

#### **KEY HIGHLIGHTS**

- State-of-the Art Building Construction
- Turn-key Warehouse Building With Extremely High Image Office Build
- Available Material Handling Equipment
- In Place Narrow Aisle Warehouse Racks Can Remain
- Elegant, Transitional, & Modern Office Space
   With Lots of Natural Light
- FF&E (Furniture) Will Remain
- Fully Fenced & Secured Yard
- Freeway Visible
- Immediate Access to 605 Freeway













savills.us — 13001 E Temple Ave

## **Location & Site Plan**





savills.us — 13001 E Temple Ave

## **Warehouse Floorplan**





savills.us — 13001 E Temple Ave

## **Office Floorplans**

1<sup>st</sup> Floor



2<sup>nd</sup> Floor



# **Space Photos**





### **Office Photos**









#### Joe Dimola

+1 310 444 1025 jdimola@savills.us License #01944494

The information contained in this communication has been obtained from a variety of sources believed to be reliable but has not been verified. NO WARRANTY OR REPRESENTATION, EXPRESS OR IMPLIED, IS MADE AS TO THE CONDITION OF THE PROPERTY OR ACCURACY OR COMPLETENESS OF THE INFORMATION CONTAINED HEREIN AND SAME IS SUBMITTED SUBJECT TO ERRORS, OMISSIONS, CHANGE OF PRICE, RENTAL OR OTHER CONDITIONS, WITHDRAWAL WITHOUT NOTICE AND TO ANY SPECIFIC CONDITIONS IMPOSED BY THE PROPERTY OWNER OR LESSOR.