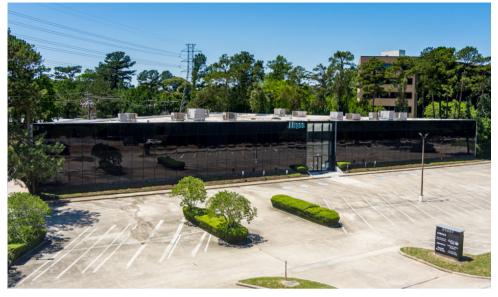

### **BUILDING AMENITIES & FEATURES**

- •2-story, 38,910 SF office building
- •Monument signage available
- •After hours card key access
- •Free surface parking; Ratio 3.8/1,000
- •On-site management and engineering
- •Close proximity to premier residential neighborhoods
- •Abundant retail amenities nearby