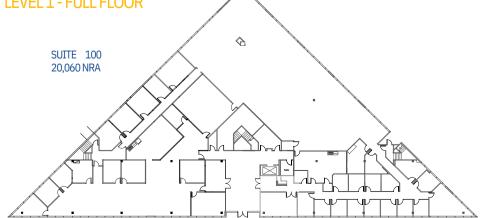

#### AVAILABLE SPACE

|   | SUITE                | SQ. FT. | COMMENTS                                                                                                                                                                                                  |
|---|----------------------|---------|-----------------------------------------------------------------------------------------------------------------------------------------------------------------------------------------------------------|
|   | 100                  | 20,600  | Full ground floor available with 2 lobby exposure<br>entries. Bull pen areas with 2 conference rooms, 2<br>break rooms, training room, 30 offices, IT and work<br>room. Divisible by minimum of 8,000 SF. |
| L | LEVEL 1 - FULL FLOOR |         |                                                                                                                                                                                                           |