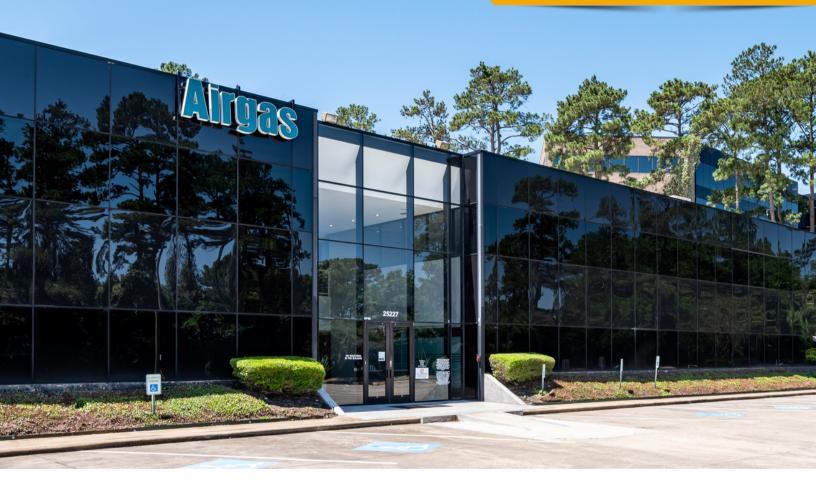

# 25227 GROGAN'S MILL RD

### 25227 GROGAN'S MILL ROAD | THE WOODLANDS, TX 7738 FULL GROUND FLOOR AVAILABLE

### **BUILDING AMENITIES & FEATURES**

- •2-story, 38,910 SF office building
- •Monument signage available
- •After hours card key access
- •Free surface parking; Ratio 3.8/1,000
- •On-site management and engineering
- •Close proximity to premier residential neighborhoods
- •Abundant retail amenities nearby