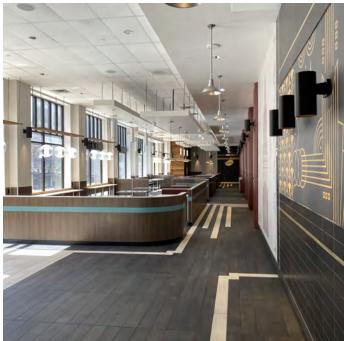

### **Property Overview**

Modern, second-generation restaurant space conveniently located in The Deco District of Downtown Tulsa. This space features two kitchens. Each complete with walk-in cooler/freezer, vent hood, & grease trap. Dining room features high ceilings, large windows, and art deco style finishes.

### **Property Highlights**

- Prime 2nd generation restaurant space available
- Located in the core of downtown Tulsa
- Two (2) Commercial Kitchens in place each equipped with walk-in cooler/freezer, vent-hood, and grease trap
- Landlord will consider subdividing the space