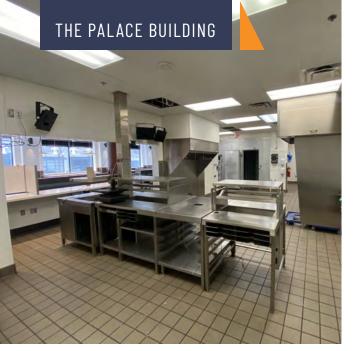

### **Property Overview**

Modern, second-generation restaurant space conveniently located in The Deco District of Downtown Tulsa. This space features two kitchens. Each complete with walk-in cooler/freezer, vent hood, & grease trap. Dining room features high ceilings, large windows, and art deco style finishes.

### **Property Highlights**

- Prime 2nd generation restaurant space available
- Located in the core of downtown Tulsa
- Two (2) Commercial Kitchens in place each equipped with walk-in cooler/freezer, vent-hood, and grease trap
- Landlord will consider subdividing the space