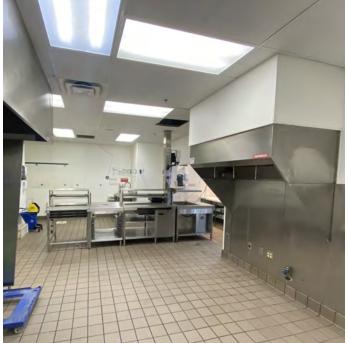

### **Property Overview**

Modern, second-generation restaurant space conveniently located in The Deco District of Downtown Tulsa. This space features two kitchens. Each complete with walk-in cooler/freezer, vent hood, & grease trap. Dining room features high ceilings, large windows, and art deco style finishes.

### **Property Highlights**

- Prime 2nd generation restaurant space available
- Located in the core of downtown Tulsa
- Two (2) Commercial Kitchens in place each equipped with walk-in cooler/freezer, vent-hood, and grease trap
- Landlord will consider subdividing the space