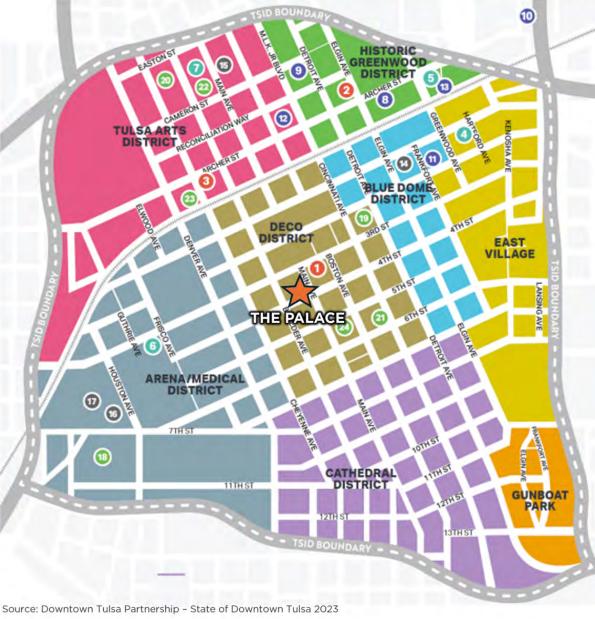

## Downtown Development Map

#### **Projects Completed from 2020-Current:**

- **Reunion Building** 1.
- 2. Vast Bank Building
- 3. Holberton School
- 4 111 Greenwood
- 5. Greenwood Rising
- Cox Building Convention Center 6. Expansion
- 7. **OKPOP Museum**
- 8. The View
- 9. 222 N Detroit
- 10. BMX HQ
- 11. Santa Fe Square Office Building
- 12. Bob Dylan Center
- 13. 21 N Greenwood
- 14. Santa Fe Square Apartments
- 15. Davenport Lofts
- 16. Veteran Affairs Hospital 17. Oklahoma Psychiatric Care

#### Under Construction/Proposed:

18. OSU Medical Research Facility

- 19. The Annex
- 20. Western Supply
- 21. Arco Building
- 22. WPA Mixed Use Development
- 23. 36 Degrees North HQ
- 24. Sinclair Building

The View

Santa Fe Square **Conceptual Rendering** 

The Annex Conceptual Rendering

## \$200+ MILLION New Projects Completed in 2022

\$600+ MILLION Pipelined Investment

\$1.56B Invested Since 2010