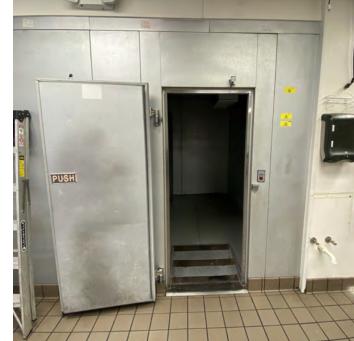

### **Property Overview**

Modern, second-generation restaurant space conveniently located in The Deco District of Downtown Tulsa. This space features two kitchens. Each complete with walk-in cooler/freezer, vent hood, & grease trap. Dining room features high ceilings, large windows, and art deco style finishes.

### **Property Highlights**

- Prime 2nd generation restaurant space available
- Located in the core of downtown Tulsa
- Two (2) Commercial Kitchens in place each equipped with walk-in cooler/freezer, vent-hood, and grease trap
- Landlord will consider subdividing the space