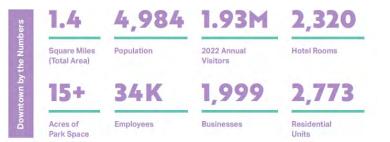

330 S Main St Tulsa, OK 74103

### **Offering Summary**

| LEASE RATE:   | \$15.00/SF + NNN |
|---------------|------------------|
| AVAILABLE SF: | 5,062 SF         |
| ZONING:       | CBD              |

### **Property Overview**

Modern, second-generation restaurant space conveniently located in The Deco District of Downtown Tulsa. This space features two kitchens. Each complete with walk-in cooler/freezer, vent hood, & grease trap. Dining room features high ceilings, large windows, and art deco style finishes.

### **Property Highlights**

- Prime 2nd generation restaurant space available
- Located in the core of downtown Tulsa
- Two (2) Commercial Kitchens in place each equipped with walk-in cooler/freezer, vent-hood, and grease trap
- Landlord will consider subdividing the space



Sam Mitchell

## William Beichler, SIOR, CCIM

ASSOCIATE 817.565.9601 sam@legacycpadvisors.com PRINCIPAL AND MANAGING BROKER 918.859.8850 bill@legacycpadvisors.com

LEGACY COMMERCIAL PROPERTY ADVISORS

©2024 Legacy Commercial Property Advisors. All rights reserved. This information has been obtained from sources believed reliable, but has not been verified for accuracy or completeness. You should conduct a careful, independent investigation of the property and verify all information. Any reliance on this information is solely at your own risk. Photos herein are the property of their respective owners. Use of these images without the express written consent of the owner are prohibited.













Sam Mitchell

ASSOCIATE 817.565.9601 sam@legacycpadvisors.com William Beichler, SIOR, CCIM